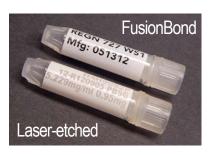

Sample identifications bonded directly onto labware. FusionBond IDs have similar chemical and physical characteristics as the labware itself. FusionBond IDs are ideal for long-term storage at low temperatures.

# FusionBond Sample ID