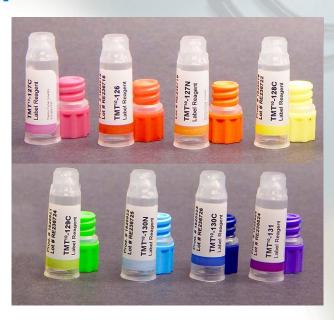

### FUSED TO PLASTICWARE PERMANENTLY

- FusionBond IDs Resistant to Solvents, Caustics, Temperature Extremes and Scratches. Can be used in Water Baths, Sonicators, Vacuum Dryers and Centrifuges.
- Variety of Labware Cryovials, Microfuge, Centrifuge Tubes and Accomodates 96-Well Microtubes and functions where normal adhesives are not applicable due to space.
- Multiple Labeling Positions
   Side, Top, Bottom and Wrap-Around
- Various Labware Sizes
   Perfect For Very Small Labware, Such As Microtubes
- Multiple Lines of Text, Sequences, Artwork and Design
- All Symbologies 1D and 2D
- Universally Readable Barcodes Suitable for sample storage for clinical applications and blood banks.
- High Contrast: Black-on-white or Color

### PRE LABELED

- High contrast black-on-white
- Barcodes / text / logos / artwork in full color
- 1D and/or 2D Barcodes
- Standard or wrap-around format

1.888.323.3585

262.605.3260 • www.twdtradewinds.com