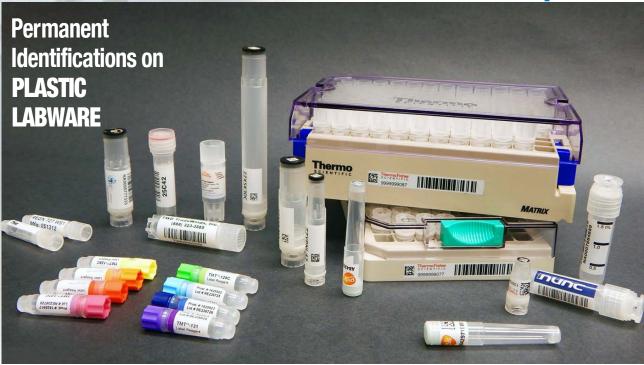

### PRE LABELED

- High contrast black-on-white
- Barcodes / text / logos / artwork in full color
- 1D and/or 2D Barcodes
- Standard or wrap-around format

1.888.323.3585

262.605.3260 • www.twdtradewinds.com

# PLASTIC TUBES

### FUSED TO PLASTICWARE PERMANENTLY

- FusionBond IDs Resistant to Solvents, Caustics, Temperature Extremes and Scratches. Can be used in Water Baths, Sonicators, Vacuum Dryers and Centrifuges.
- Variety of Labware Cryovials, Microfuge, Centrifuge Tubes and Accomodates 96-Well Microtubes and functions where normal adhesives are not applicable due to space.
- Multiple Labeling Positions
   Side, Top, Bottom and Wrap-Around
- Various Labware Sizes
   Perfect For Very Small Labware, Such As Microtubes
- Multiple Lines of Text, Sequences, Artwork and Design
- All Symbologies 1D and 2D
- Universally Readable Barcodes Suitable for sample storage for clinical applications and blood banks.
- High Contrast: Black-on-white or Color