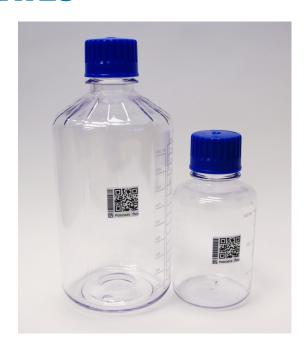

### **PLASTIC BOTTLES AND PLATES**

#### FUSED TO PLASTICWARE PERMANENTLY

- **FusionBond IDs Resistant** to Solvents, Caustics, Temperature Extremes and Scratches. Can be used in Water Baths, Sonicators, Microwave Synthesizers, Vacuum Dryers and Centrifuges.
- Variety of Plasticware
   Polypropylene, Polyethylene, Polycarbonate, Etc.
- Multiple Labeling Positions
   Side, Top, and Bottom
- Various Labware Shapes
  Round Bottles, Square Bottles, Plates
- Multiple Lines of Text, Sequences, Artwork and Designs
- All Symbologies 1D, 2D, QR QR Code: Direct User to Desired Website by Scanning with SmartPhone Apps
- High Contrast: Black-on-white or Color