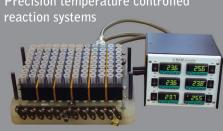

# **Precision Temperature** Controllers • 0.1 C regulation ree GMP data

Precision syringe pump systems for automated multi-reagent additions and titrations