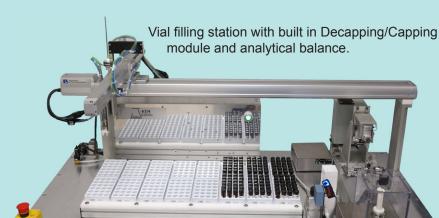

Modular design supports the addition of decapping/ capping station vortexer. optical imaging systems, and more.

plate reactor with plate washer.

module and analytical balance.