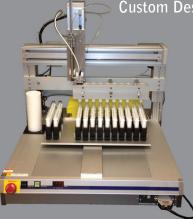

**Custom Designs** - J-KEM makes a unique instrument specifically designed for your application

Titan Robot < \$7,000

Endeavour Robot

throughput soil and

Other Instruments from J-KEM

4-Axis SCARA