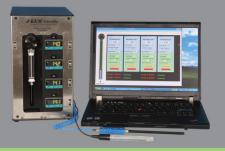

**Eclipse Robotics** 

Natural products analysis robot with vortexer, capping module, 2D bar code, and analytical balance

Eclipse robots are J-KEM's most popular series because of the enormous flexibility of deck configuration, modular design, and affordable price. The Z-arm supports multiple tools, like: grippers, septum penetrating needles, cannula, pH and spectroscopy probes, and disposable tips.

Modular design supports the addition of decapping/ capping station vortexer. optical imaging systems, and more.

plate reactor with plate washer.

module and analytical balance.