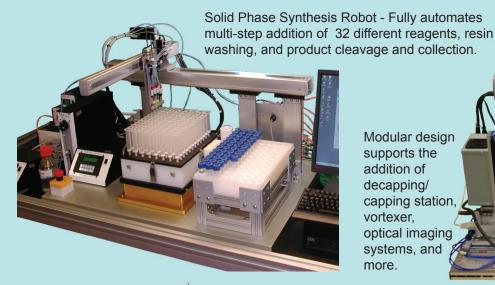

Modular design supports the addition of decapping/ capping station vortexer. optical imaging systems, and more.

plate reactor with plate washer.

module and analytical balance.