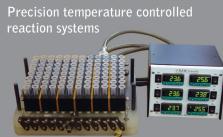

# **Precision Temperature** Controllers • 0.1 C regulation ree GMP data

Precision syringe pump systems for automated multi-reagent additions and titrations