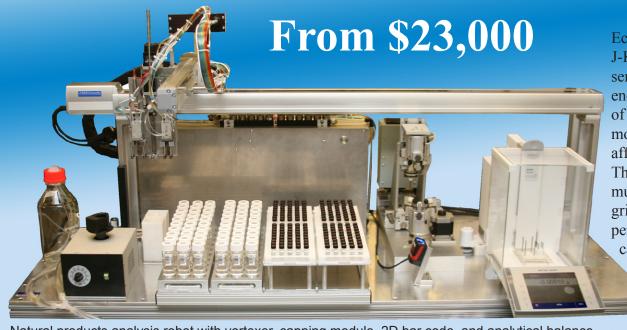

**Eclipse Robotics** 

Natural products analysis robot with vortexer, capping module, 2D bar code, and analytical balance

Eclipse robots are J-KEM's most popular series because of the enormous flexibility of deck configuration, modular design, and affordable price. The Z-arm supports multiple tools, like: grippers, septum penetrating needles, cannula, pH and spectroscopy probes, and disposable tips.