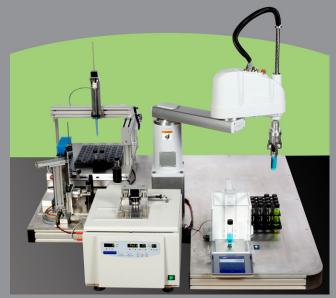

## J-KEM makes custom robotic solutions ranging from a simple 2-axis deck to

sophisticated 6-axis articulating arms. Two qualities distinguish J-KEM from any other automation manufacturer:

• You Own the Solution - J-KEM is the only robot manufacturer that releases the original source code with every robot. This provides unprecedented control of your robot by allowing you to modify the software as automation needs change.

**Custom Designs** - J-KEM makes a unique instrument specifically designed for your application

Titan Robot < \$7,000

Endeavour Robot

throughput soil and

Other Instruments from J-KEM

4-Axis SCARA