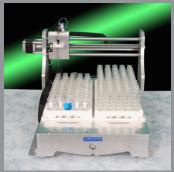

**Eclipse Robotics** 

Natural products analysis robot with vortexer, capping module, 2D bar code, and analytical balance

Eclipse robots are J-KEM's most popular series because of the enormous flexibility of deck configuration, modular design, and affordable price. The Z-arm supports multiple tools, like: grippers, septum penetrating needles, cannula, pH and spectroscopy probes, and disposable tips.

Modular design supports the addition of decapping/ capping station vortexer. optical imaging systems, and more.

plate reactor with plate washer.

module and analytical balance.