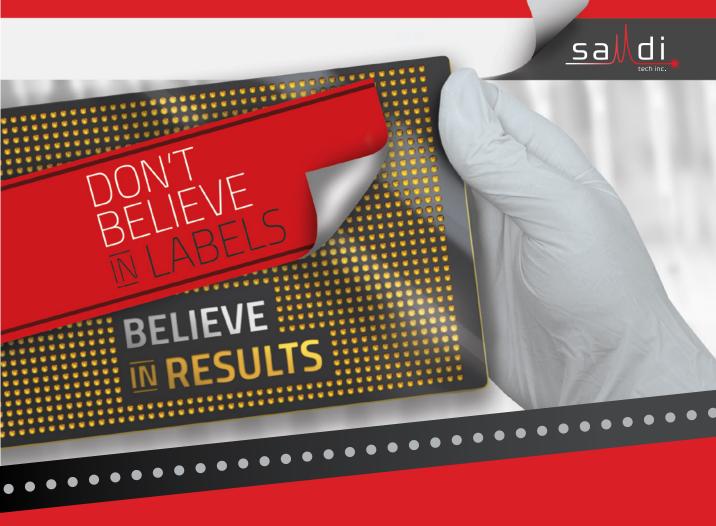

SAMDI Tech's proprietary high-density biochip arrays in 384 and 1536 formats



# BETTER

## Believe in quality data

SAMDI technology uses high-density biochip arrays of self-assembled monolayers (SAMs) of alkanethiolates on gold. This innovative surface chemistry enables you to:

- Specifically capture your analyte of interest from complex samples, including:
  - Small molecules Proteins
  - Peptides Antibodies
  - Oligonucleotides
- Detect and measure your analytes using MALDI mass spectrometry for a label-free SAMDI readout
- Characterize kinetic parameters and unravel reaction mechanisms
- Generate clean and reproducible data with Z'-factors that often exceed 0.8











Believe in rapid turnaround

When you choose SAMDI Tech for your label-free assays, you won't have to compro