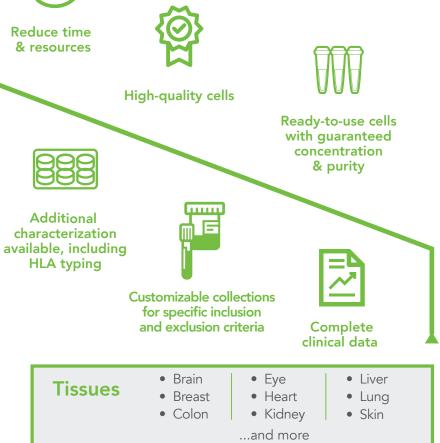

### Normal Human & **Animal Biospecimens**

We offer a wide range of normal human and animal biological matrices. Our samples are not only readily available, but customized to your specifications. Available sample types include whole blood, serum, plasma, urine, cerebral spinal fluid (CSF), fresh, FFPE and fresh frozen tissue and more.

**Customization based** on any inclusion / exclusion criteria

Variety of animal species available

Wide selection of inventory

#### **Disease State Biospecimens**

Leading disease state sourcing network offering a highly-annotated, broad selection of biospecimens including biofluids, primary cells, and tissue microarrays.

#### **ASTERAND** HUMAN TISSUE SPECIMENS

Our newly expanded ASTERAND Human Tissue Specimens cover a broad spectrum of anatomic sites and diseases that are available in flash frozen and FFPE tissue formats.

Industry leading clinical collection network

**Over 25 IRB** approved collection protocols

Comprehensive data

Π'nΠ

Liver products & media

**Reduce time** & resources

Blood Products • Bone marrow Cord blood

• Plasma

• Whole blood

• Serum

...and more

• Amniotic fluid **Biofluids** 

• Aqueous / vitreous humor

• CSF • Saliva, sputum • Urine, feces

...and more