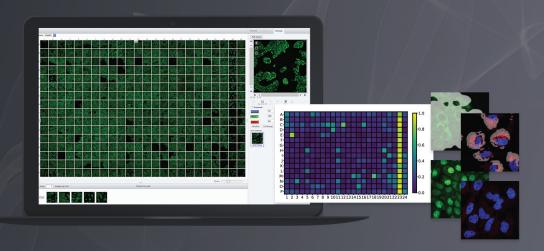

## **DRUG SCREENING**

Our platform automatically learns phenotypic patterns in control wells and uses them to score treatment wells.