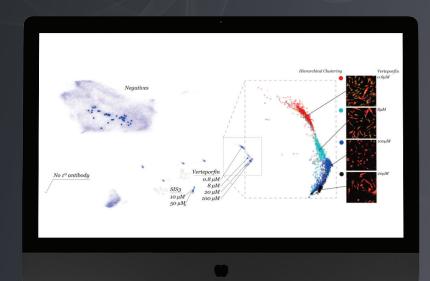

### PHENOTYPIC PROFILING

Often phenotypes cannot be entirely modeled by controls.
Our platform uses an un-supervised approach to cluster and visualize treatments by their phenotypic effects.