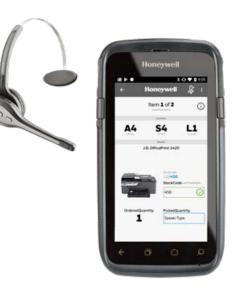

## Android Application

Enables use of multiple interfaces including voice, scanning, and keypad on any compatible Android<sup>™</sup> device along with your other applications.

#### Integrated Bundle Solution

- Honeywell Dolphin CT60 optimized hardware and software for best-inclass performance and productivity
- Voice-optimized headset
- Hardware and software support