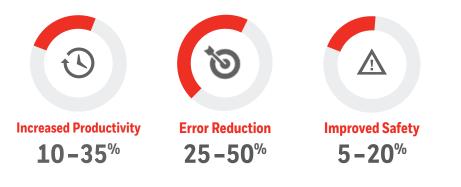

Increase Productivity up to 35%

Decrease Error Rate up to 50%

r Reduce Safety % Incident Rate up to 20%

Cut Training Time up to 50%

### **Increased Productivity**

Up to 35% improvement from legacy systems, allowing workers' hands to always be free to pick products and complete tasks.

## Improved Accuracy

With eyes always focused on the job, quickly find products in the correct location and reduce errors up to 50%.

## Enhanced Worker Satisfaction and Safety

Heightened worker productivity with voice guidance makes workers' jobs more intuitive and focused, resulting in less accidents.

Honeywell Dolphin<sup>™</sup> CT60