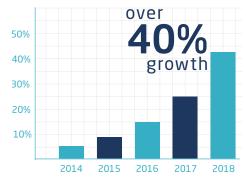

Over \$6 million in partner revenues

With a passion for solving complex business problems, Binary Stream is committed to providing exceptional return on investment to our clients and continued business opportunity to our partners. Our year-over-year growth and increased revenues for partners is a testament to that commitment.

All Partners 2014 – 2018 For Binary Stream ISV Solutions Only. Additional Partner Revenues From Microsoft Not Included.