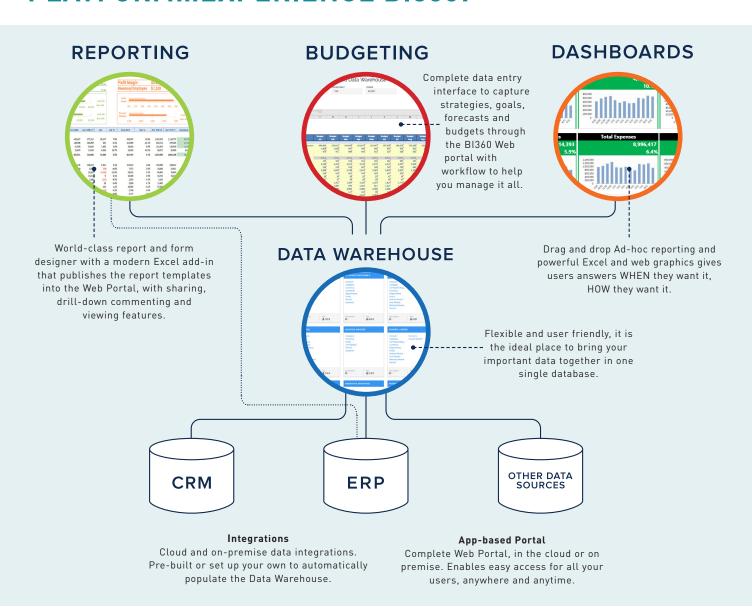

# SMART DECISIONS FROM ACROSS YOUR ORGANIZATION...ENABLED BY A DYNAMIC CLOUD PLATFORM...EXPERIENCE BI360!

#### FASTER, BETTER DECISIONS DRIVE PERFORMANCE

BI360, with its complete, modern Web interface, will give your organization the ideal corporate performance management platform to enable better and faster decision-making by automating and streamlining everything from strategy to forecasts, budgets, reports and analysis. User comments, workflow and automated email updates so that everyone can collaborate seamlessly and stay in the loop. BI360 is cloud-based and therefore deployed effortlessly.\*

#### **BUDGETING & FORECASTING MODULE**

- Excel Design/Web Delivery
- Automatic Spreading
- Workflow
- Unlimited Budget versions
- Templates & User Defined Input Forms
- Budget at any level of detail in any area
- Multi-year, month, week, day input
- What-if analysis and Modelling
- Allocations
- Text Comments

#### **DASHBOARDS & ANALYSIS MODULE**

- Support for popular tools like Power BI
- Drag & drop ad-hoc analysis
- Excel Charts for visualizations
- Analyze Operational or Financial data
- Advanced KPI formulas
- Charts can be used inside Reports
- Integrated with BI360 Suite

#### **REPORTING & CONSOLIDATIONS MODULE**

- Excel Design/Web Delivery
- Templates & User Defined Reports
- Financial statements, Operational Reports, etc.
- Workflow for Month End Close/Consolidations
- Report Books & Archive, MS Office Documents
- Allocations
- Currency Conversion
- Unlimited Organizational Trees
- Automatic and Manual Eliminations
- IFRS/GAAP and other Consolidation Adjustments

#### **DATA WAREHOUSE MODULE**

- Easy configuration with User-friendly interface
- Automated data loading with BI360 ETL tool
- Combine Financial & Operational Data
- Easily view data in Data Explorer
- Easily add modules and dimensions
- Unlimited Trees on any dimension
- Microsoft SQL Azure/SQL Server based
- Migration destination for legacy ERP data