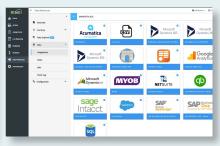

## **POPULAR ERP INTEGRATIONS**

- Microsoft Dynamics/D365 (All – Cloud and On-premise)
- Acumatica
- Sage X3, 500, 300 and 100
- Quickbooks

- Sage Intacct
- SAP Business One & ByDesign
- NetSuite
- Salesforce
- BI360 Gateway for on-premise data sources