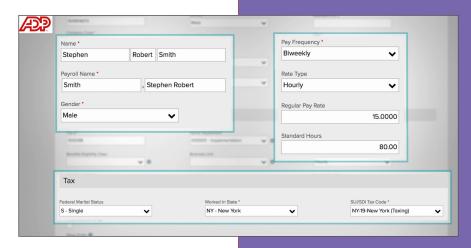

## Features and Benefits

- Integrate HR data into your financial systems: Take employee information and add it to your business management processes: employee ID, name, address, email, title, phone number, and more.
- Reduce admin tasks and manual dual entries: Increase staff productivity by spending less time re-keying data in multiple systems. Streamline the flow of data between your HCM and ERP systems.
- Benefit from real-time connectivity:
  Changes recorded in HCM can be easily applied to 365. View vital data New Hires to Terminations as events occur.
  Real-time integration allows timely events to be effortlessly synced on the spot.
- Enhance the quality of your reporting needs: Payroll journal entries are passed from ADP's General Ledger Interface system following a payroll cycle. It allows up to 20 custom dimensions which enhances the quality of reporting.
- Put vital HR and finance information at your fingertips: With crucial HCM and ERP information integrated and close at hand, it can help you make strategic business decisions today and create plans and strategies for the future.