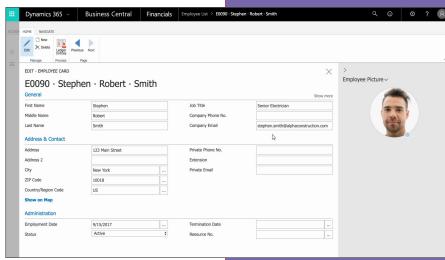

## Features and Benefits

- Integrate HR data into your financial systems: Take employee information and add it to your business management processes: employee ID, name, address, email, title, phone number, and more.
- Reduce admin tasks and manual dual entries: Increase staff productivity by spending less time re-keying data in multiple systems. Streamline the flow of data between your HCM and ERP systems.
- Benefit from real-time connectivity:
  Changes recorded in HCM can be easily applied to 365. View vital data New Hires to Terminations as events occur.
  Real-time integration allows timely events to be effortlessly synced on the spot.
- Enhance the quality of your reporting needs: Payroll journal entries are passed from ADP's General Ledger Interface system following a payroll cycle. It allows up to 20 custom dimensions which enhances the quality of reporting.
- Put vital HR and finance information at your fingertips: With crucial HCM and ERP information integrated and close at hand, it can help you make strategic business decisions today and create plans and strategies for the future.