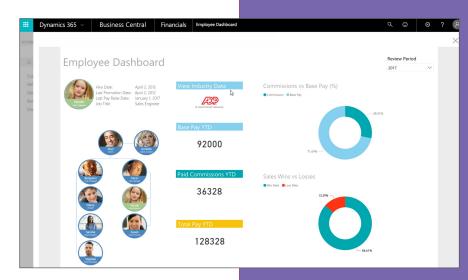

## Features and Benefits

- Integrate HR data into your financial systems: Take employee information and add it to your business management processes: employee ID, name, address, email, title, phone number, and more.
- Reduce admin tasks and manual dual entries: Increase staff productivity by spending less time re-keying data in multiple systems. Streamline the flow of data between your HCM and ERP systems.
- Benefit from real-time connectivity:
  Changes recorded in HCM can be easily applied to 365. View vital data New Hires to Terminations as events occur.
  Real-time integration allows timely events to be effortlessly synced on the spot.
- Enhance the quality of your reporting needs: Payroll journal entries are passed from ADP's General Ledger Interface system following a payroll cycle. It allows up to 20 custom dimensions which enhances the quality of reporting.
- Put vital HR and finance information at your fingertips: With crucial HCM and ERP information integrated and close at hand, it can help you make strategic business decisions today and create plans and strategies for the future.