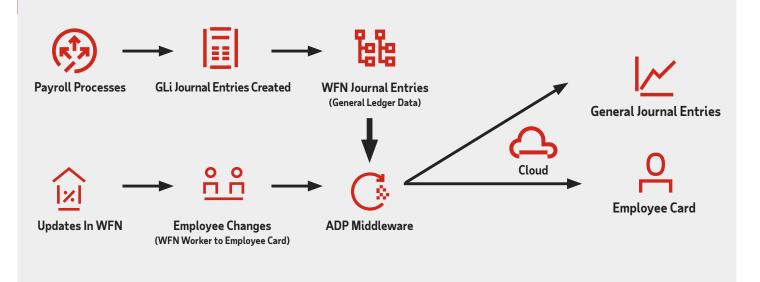

## Streamline the flow of information between your HCM and ERP applications:

## Features and Benefits

- Integrate HR data into your financial systems: Take employee information and add it to your business management processes: employee ID, name, address, email, title, phone number, and more.
- Reduce admin tasks and manual dual entries: Increase staff productivity by spending less time re-keying data in multiple systems. Streamline the flow of data between your HCM and ERP systems.
- Benefit from real-time connectivity:
  Changes recorded in HCM can be easily applied to 365. View vital data New Hires to Terminations as events occur.
  Real-time integration allows timely events to be effortlessly synced on the spot.
- Enhance the quality of your reporting needs: Payroll journal entries are passed from ADP's General Ledger Interface system following a payroll cycle. It allows up to 20 custom dimensions which enhances the quality of reporting.
- Put vital HR and finance information at your fingertips: With crucial HCM and ERP information integrated and close at hand, it can help you make strategic business decisions today and create plans and strategies for the future.