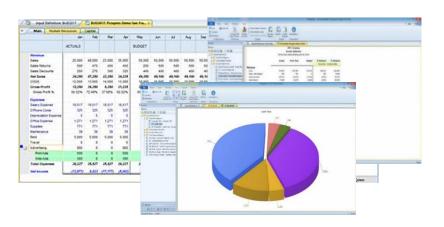

**Prospero** provides your business with a powerful budgeting and forecasting solution, so you can develop plans that integrate directly with your General Ledger (including GP and AX), Microsoft® Excel®, and other data sources.

With *Prospero*, you'll create comprehensive budgets and forecasts that are fully-integrated with our robust financial reporting solution. Using Management Reporter<sup>®</sup> and concerned over the longevity of the product? No problem! Ask us about our robust Management Reporter conversion capabilities.

and using the same low-maintenance components.

interface - no need to learn a separate product.

charts, and graphs and reports to be built in a few, easy steps

*Prospero's* intuitive interface and reusable elements make it easy to quickly develop budget plans, input data, and design reports, charts, or graphs. With no need for IT intervention, you'll be analyzing your business dimensions quickly to make informed business decisions.