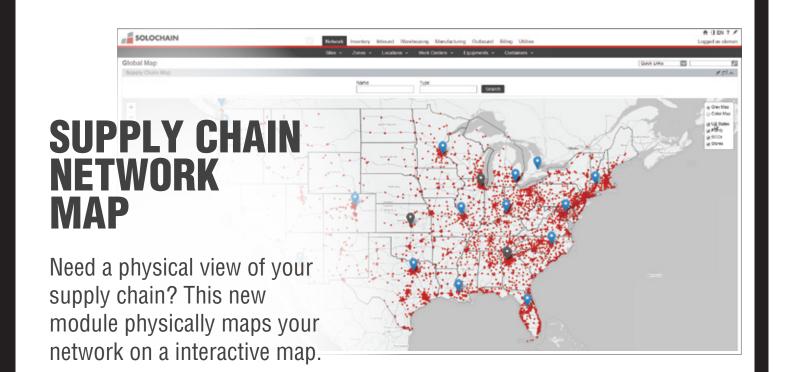

expectations in terms of customer compliance. Get the very most out of your warehouse staff with advanced workflow configurations and KPI's. Streamline your entire supply chain from warehouse, to manufacturing, and beyond with robust, flexible supply chain solutions: WMS, MES, TMS

# SOLOCHAIN

#### **WMS-MES-TMS**

### VISIT US AT BOOTH #539

## **SOME NEW FEATURES!**



Simply drag & drop to assign trailers to doors, with our new user interface optimized for desktops and touch screens.



Graphical user interface that allows you to build the mobile workflows your operation needs.



Train your employees with a real-time game engine that replicates your warehouse and interacts simultaneously with your WMS data.



Heat maps display warehouse & inventory data on a map of your warehouse.



#### ANDROID RUGGEDIZED MOBILE DEVICE

Solobrowser is compatible with Android devices. Benefit from using the latest hardware technology for your warehouse.





## PREMIER SPONSOR VISIT US AT BOOTH #539