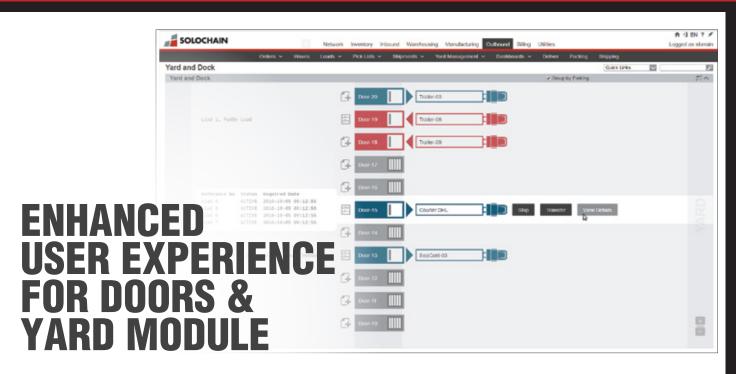

## **SOME NEW FEATURES!**

Simply drag & drop to assign trailers to doors, with our new user interface optimized for desktops and touch screens.

Graphical user interface that allows you to build the mobile workflows your operation needs.