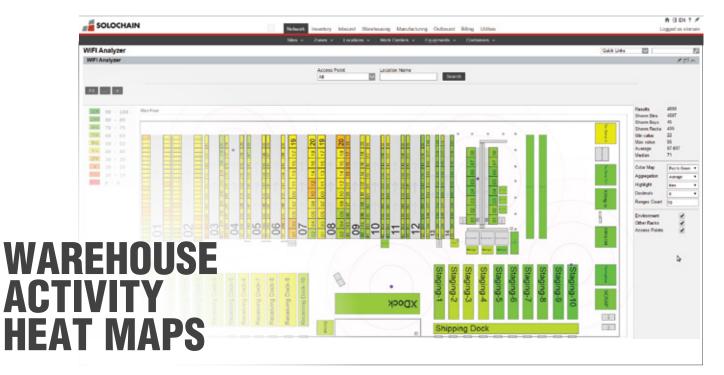

Train your employees with a real-time game engine that replicates your warehouse and interacts simultaneously with your WMS data.

Heat maps display warehouse & inventory data on a map of your warehouse.