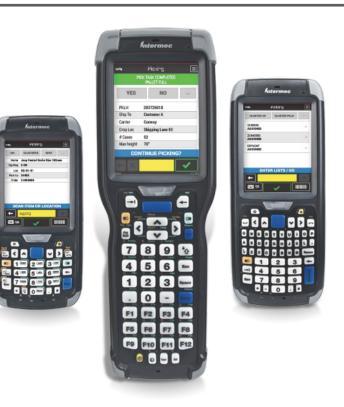

#### ANDROID RUGGEDIZED MOBILE DEVICE

Solobrowser is compatible with Android devices. Benefit from using the latest hardware technology for your warehouse.