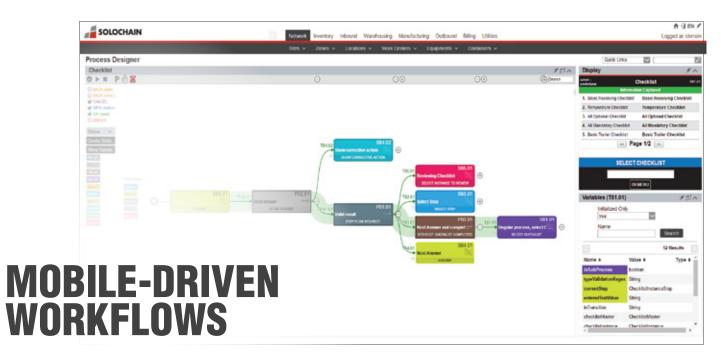

## **SOME NEW FEATURES!**

Simply drag & drop to assign trailers to doors, with our new user interface optimized for desktops and touch screens.

Graphical user interface that allows you to build the mobile workflows your operation needs.