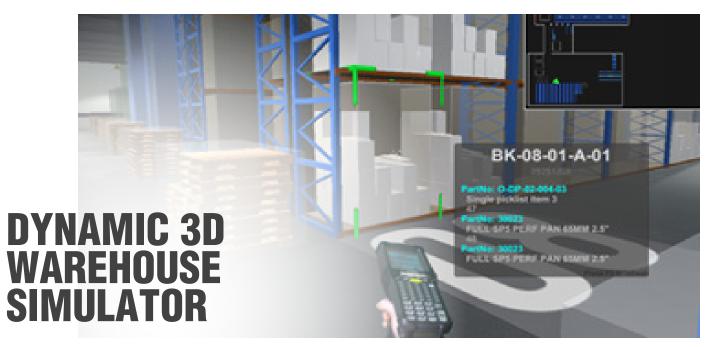

Train your employees with a real-time game engine that replicates your warehouse and interacts simultaneously with your WMS data.

Heat maps display warehouse & inventory data on a map of your warehouse.