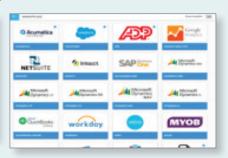

### **POPULAR ERP INTEGRATIONS**

- Microsoft Dynamics (All ERPs - Cloud and On-premise)
- Acumatica
- Sage X3, 500, 300 and 100
- SAP Business One

- Intacct
- NetSuite
- SalesForce
- Quickbooks
- Other Integrations