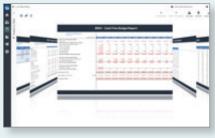

### **REPORTING & CONSOLIDATIONS MODULE**

- Excel Design/Web Delivery
- Templates & User Defined Reports
- Financial statements, Operational Reports, etc.
- Workflow for Month End Close/Consolidations
- Report Books & Archive, MS Office Documents
- Allocations
- Currency Conversion
- Unlimited Organizational Trees
- Automatic and Manual Eliminations
- IFRS/GAAP and other Consolidation Adjustments
- Fully integrated with BI360 Suite