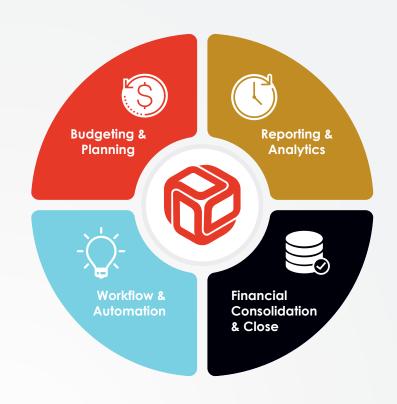

## Our Solutions

Move beyond Excel & Drive Performance

## **Budgeting & Planning**

Improve your budget's accuracy, reduce risk and increase buy-in by leveraging automation.

## **Reporting & Analytics**

With a few clicks, build a dashboard that provides you with an overall view of company performance.

## Financial Consolidation & Close

Add processes and controls to your financial consolidation. Prophix automates the collection & consolidation of data to give you better quality and accuracy.

#### **Workflow & Automation**

Easy data integration from multiple sources, Prophix enables you to harness insights and improve communication through a simple interface.