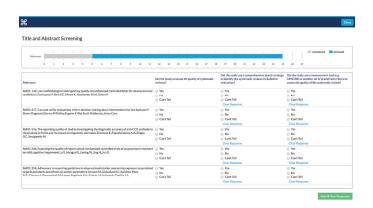

#### Collaborate With Remote Experts

DistillerSR can be used from any browser on any device, which means your team can collaborate in real time, regardless of location.

Enhanced title screening interface with progress bar and automatic scrolling to help you screen more efficiently