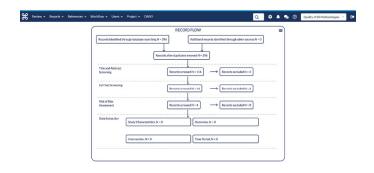

# Why choose DistillerSR?

Automated reports, including record flow, PRISMA, Kappa, and excluded reference lists, help to get your review done faster and prevent manual errors