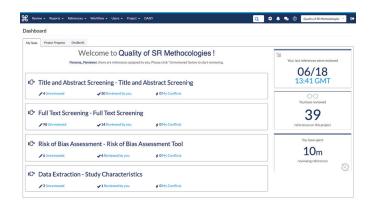

Reviewer dashboard tracks progress and ensures that you always know what work is remaining