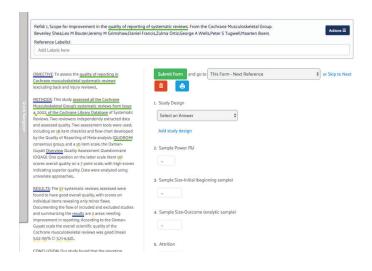

# **第DistillerSR** Better, Faster Systematic Reviews

DistillerSR is a powerful multi-user, web-based system that makes it easy to configure, manage, and update your systematic reviews

Use screening forms from DistillerSR's template library or create your own with custom screening criteria

### **DistillerSR provides:**

- Automated reference screening, validation, and full text retrieval
- Dramatic improvements in speed and accuracy
- Customizable forms and protocols
- Living, updatable reviews
- · Real time team collaboration
- Al-powered review assistance features