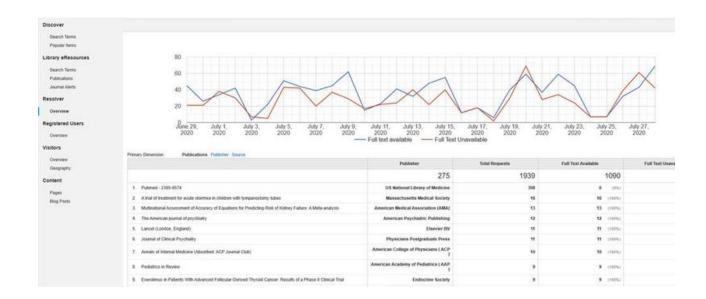

#### **Reports and Statistics**

A full set of reporting tools showing usage broken down by article, publication, publisher and vendor, and a comprehensive suite of user behavior statistics that help you make the right purchasing decisions.