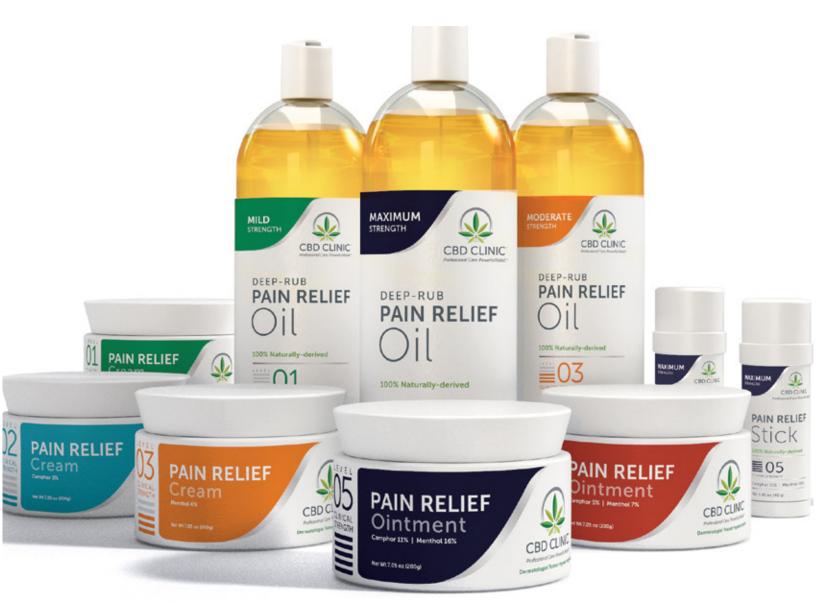

#### **5 LEVEL PAIN MANAGEMENT SYSTEM**

CBD CLINIC<sup>™</sup>'s revolutionary Pain Relief Series is the first family of non-prescription topical analgesics that combines authorized, over-the-counter pharmaceutical active ingredients along with THC-free CBD. Our products come in a 5 LEVEL Pain Management System that allows you to individually treat all of your patients' pain needs. Each customized formula absorbs quickly to increase flexibility, reduce discomfort and provide powerful and effective relief. CBD CLINIC's Pain Relief Series can help you treat: Simple backaches, arthritis symptoms, strains, sprains, bruises, and sports-related muscle soreness.

#### 5 LEVEL SYSTEM for Customized Pain Management

- Our safe and effective healthcare practitioner's brand offers a 5 LEVEL Pain Relief System for incremental levels of pain.
- From mild, odor-free LEVEL 01 to maximum strength LEVEL 05 pain relief formulas.
- Available in ointments, creams, oils, and solid sticks.

LEVEL 01: Mild, Odor-free | LEVEL 02: Low | LEVEL 03: Moderate LEVEL 04: Extra Strength | LEVEL 05: Maximum Strength

Fully Loaded Display 15 Jars of 44 Gram (1.55oz)