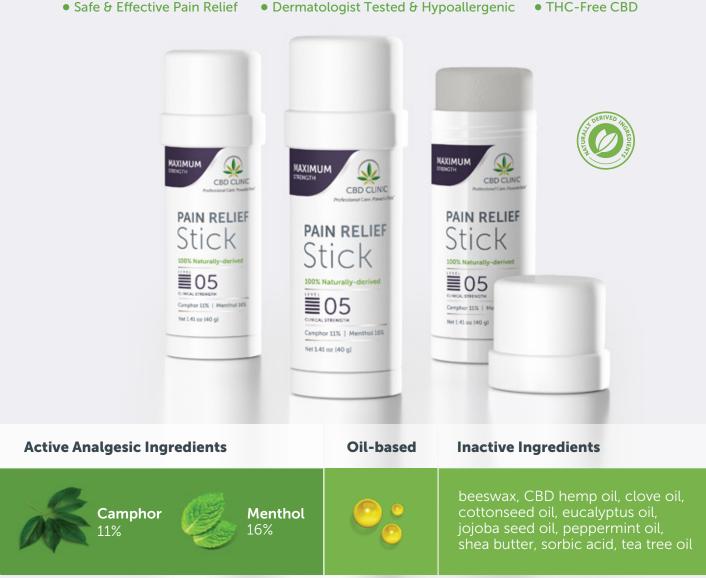

# **EVELO5** CLINICAL STRENGTH **PAIN RELIEF** Stick

CBD CLINIC's most popular and most powerful LEVEL 05 Ointment is now available in a clean and easy-to-use solid stick with a twist bottom applicator for a hands-free application. Two potent analgesics, camphor (11%) and menthol (16%), penetrate deeply into the skin for powerful muscle and joint relief. Additional essential oils including eucalyptus, clove, peppermint, and tea tree team up to enhance the cooling effect for the feeling of lasting relief. This product is a must-have for any gym or travel bag.

#### **Active Analgesic Ingredient**

#### **Inactive Ingredients**

CBD hemp oil, clove oil, cottonseed oil, eucalyptus oil, jojoba seed oil, tea tree oil