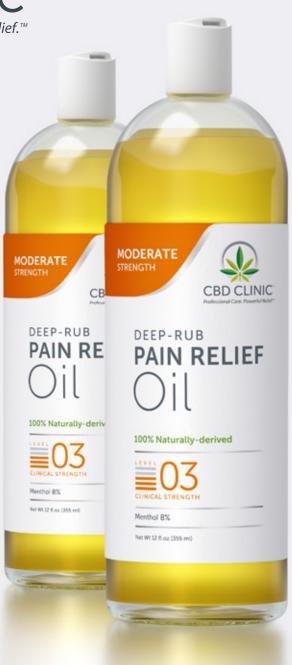

# **PAIN RELIEF** Oil

Enrich your massage session with a touch of CBD CLINIC LEVEL 03 DEEP-RUB Pain Relief Oil. This moderate strength oil balances the active analgesic menthol (8%) with peppermint essential oil to maximize the cooling effect. These soothing ingredients are bound together with CBD hemp oil, cottonseed, and jojoba seed oil, which provide a double benefit as a skin protectant and as a glide-enhancer. This product is a safe middle ground for anyone seeking strong pain relief, but is not suffering from crippling pain.

#### **Inactive Ingredients**

CBD hemp oil, cottonseed oil, jojoba seed oil, peppermint oil