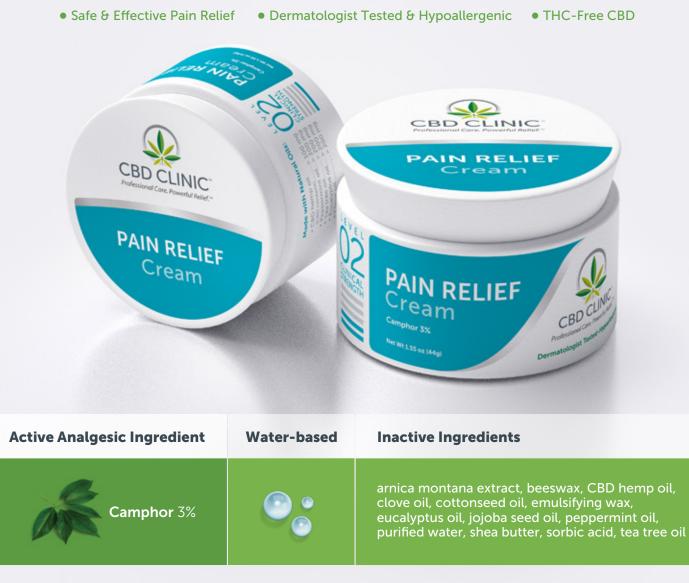

# **EVELO2** CLINICAL STRENGTH **PAIN RELIEF** Cream

CBD CLINIC LEVEL 02 Pain Relief Cream with camphor (3%) provides temporary relief from minor aches and pains in the muscles and joints. The additional soothing properties of arnica and natural emollients make it a must-have for your patients' medicine cabinets. For uncomfortable, non-debilitating pain; use LEVEL 02 to soothe those nagging pain symptoms and help your patients relieve their physical discomfort. This ointment is a popular choice for soothing bruises, sprains, and strains.