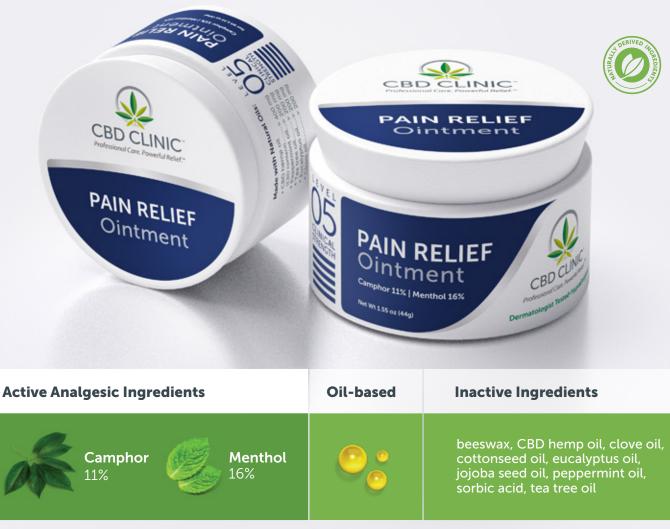

# **EVELO5 PAIN RELIEF** Ointment

CBD CLINIC LEVEL 05 Pain Relief Ointment is our most powerful maximum strength formula. Camphor (11%) and menthol (16%) are combined at the highest limit for non-prescription topicals. This potent ointment is our most popular product, which is especially designed for intense muscle and joint pains associated with backaches, arthritis, sprains, strains, and bruises. Use the ointment in targeted areas of pain before or after you give a treatment or send your patients home with a jar as part of your after-care plan. LEVEL 05 is a perfect pre and post workout solution for your active patients.

#### **Active Analgesic Ingredient**

#### **Inactive Ingredients**

CBD hemp oil, clove oil, cottonseed oil, eucalyptus oil, jojoba seed oil, tea tree oil