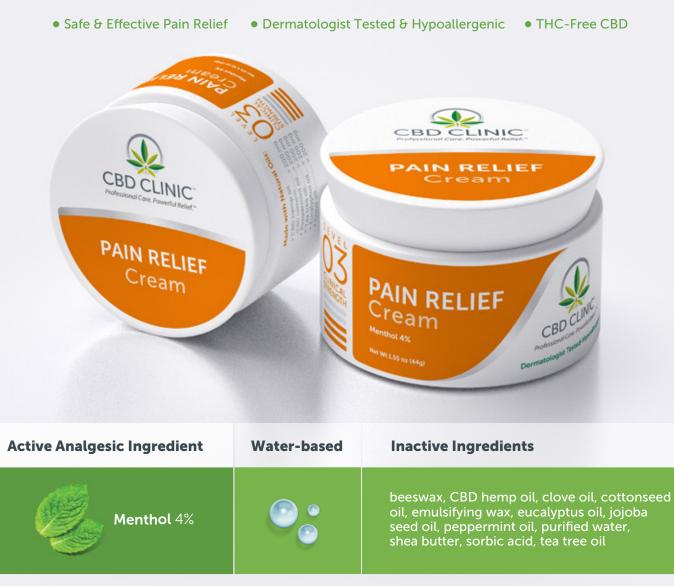

# **EVELO3** CLINICAL STRENGTH **PAIN RELIEF** Cream

CBD CLINIC LEVEL 03 Pain Relief Cream targets localized sources of discomfort where your patients are experiencing moderate pain. The fast absorbing cream with menthol (4%) penetrates deeply through the top layers of the skin to interrupt the pain signals in the brain. This product is the strongest formula we offer in a cream. It is perfect for your patients who are looking for cooling relief without the waxy residue from an ointment.