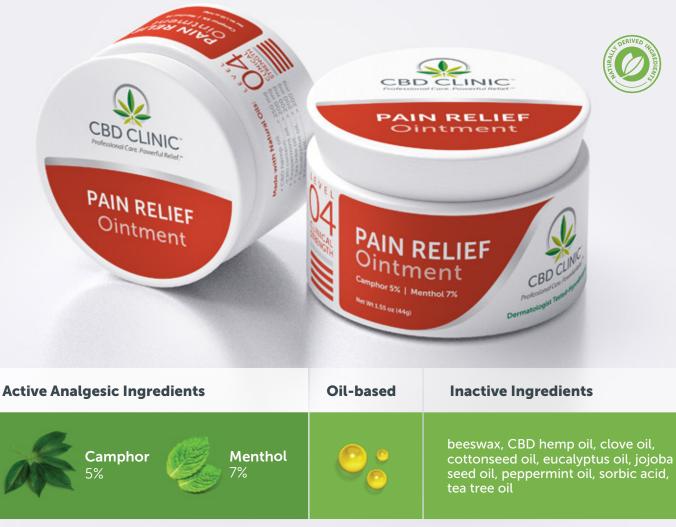

## CLINICAL STRENGTH **PAIN RELIEF** Ointment

CBD CLINIC LEVEL 04 Pain Relief Ointment targets muscle and joint pain with two naturally-derived analgesics, camphor (5%) and menthol (7%). The extra strength formulation penetrates deeply through the skin to deliver cooling and heating relief directly at the source of discomfort. We've included additional terpenes found in peppermint, tea tree, eucalyptus, and clove oils in order to enhance the cooling effects of the active ingredients. This product is a must-have for anyone who experiences upper back pain or has other severe sore spots.

• Dermatologist Tested & Hypoallergenic • THC-Free CBD