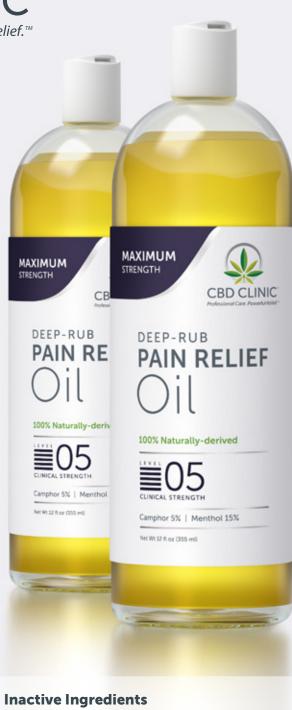

# **PAIN RELIEF** Oil

Unleash the full power of menthol (15%) and camphor (5%) for an intensive treatment with LEVEL 05 DEEP-RUB Pain Relief Oil. These cooling and heating counterirritants depress the cutaneous receptors, which distracts the brain's pain signals for the feeling of lasting relief. CBD hemp oil, jojoba seed, and cottonseed oil lock in the ingredients while also offering a smooth glide. This oil is a perfect partner for a deep tissue massage.

- Safe & Effective Pain Relief
- THC-Free CBD

Active Analgesic Ingredients
Inactive Ingredients

Imactive Ingredients
Inactive Ingredients

Imactive Ingredients
Imactive Ingredients

Imactive Ingredients
Imactiteets