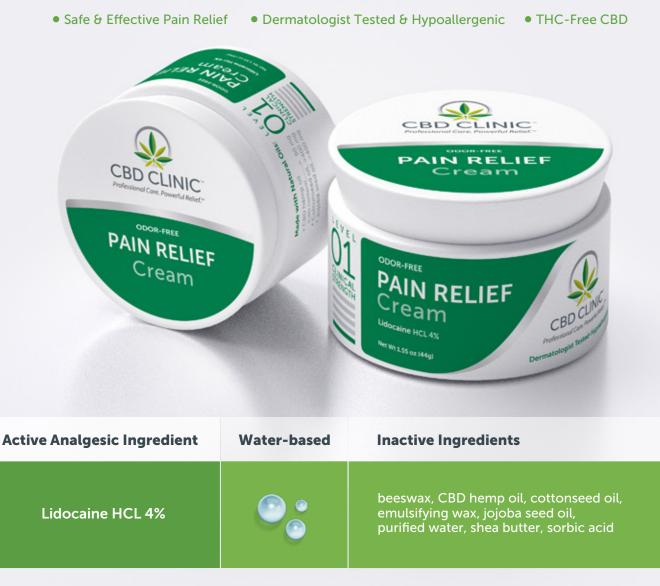

# **D1 PAIN RELIEF** Cream

CBD CLINIC LEVEL 01 ODOR-FREE Pain Relief Cream numbs away muscle and joint pain with lidocaine (4%). This product targets pain signals directly at the source of discomfort for targeted relief. Use the non-greasy cream where your patients may be experiencing mild pain. This odor-free option is a great solution for patients who are sensitive to strong aromas or counterirritants. Use it in treatment or send patients home with a jar as part of your after-care treatment plan.