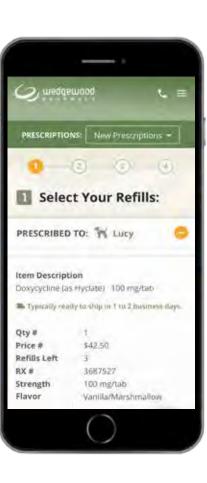

# Easy prescription management is just a click away at MyWedgewoodPet.com

Our mobile-friendly prescription management tool - MyWedgewoodPet - allows busy pet owners to manage their prescriptions from any device!

#### At MyWedgewoodPet.com, your clients can:

- Fill a new prescription.
- Refill an existing prescription.
- Check the status of their order.
- Track their shipped packages.
- Sign up for our **AutoRefill** program and receive **FREE Standard shipping** on every order.

Providing an email address for your client when you submit a new prescription allows us to instantly send an email with a link to fill the new prescription. Plus, we can help keep them on track with refill reminders!