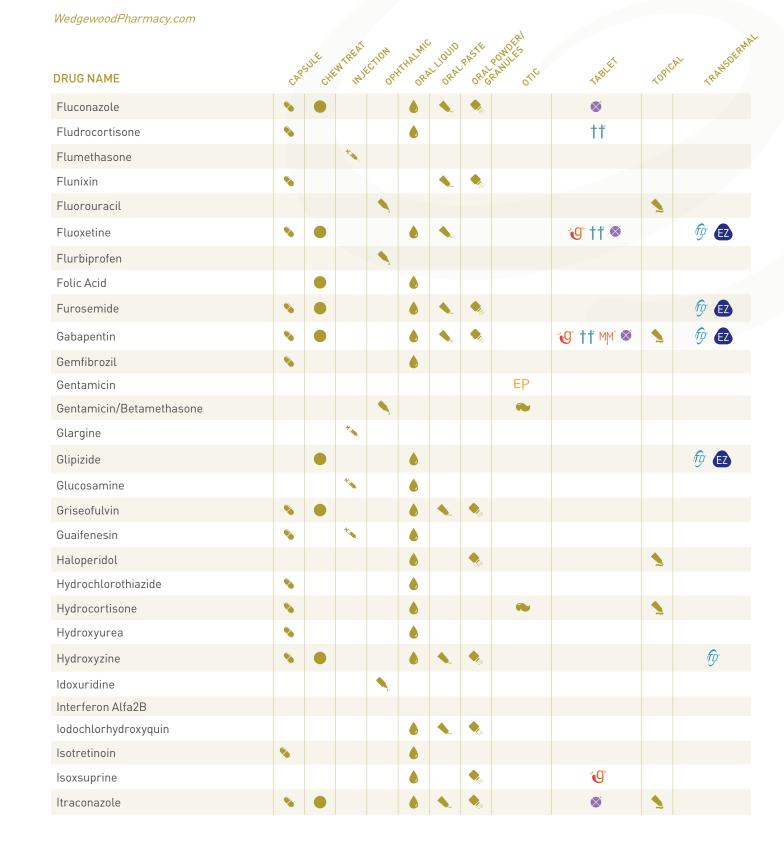

# Our biggest offering yet.

CAPSULE

INJECTION

OPHTHALMIC

ORAL LIQUID

ORAL PASTE

OTIC

TABLET

|                           | 0   | SULE | WIREAT   | CTION | THALMIC | LIQUID    | PASTE                   | PONDER!  | TABLET | TOPICE | TRANSDERMA  |
|---------------------------|-----|------|----------|-------|---------|-----------|-------------------------|----------|--------|--------|-------------|
| DRUG NAME                 | CVK | CHE  |          | OPY   | ORP     | ORK       | ુ જિલ્લ                 | RAMOOTIC | ZAB.   | 406,   | TRA.        |
| Aspirin                   | 8   |      | N.       |       | •       | <b>1</b>  | <b>•</b> / <sub>4</sub> |          |        | 2      | $\sim$      |
| Atenolol                  | 8   |      |          |       |         | <b>\$</b> |                         |          | †† ⊗   | 2      |             |
| Atovaquone                | •   |      |          |       |         |           |                         |          |        |        |             |
| Atropine                  | 8   |      |          |       |         |           |                         |          |        |        |             |
| Azathioprine              | 8   | •    |          |       | •       |           |                         |          |        |        |             |
| Azithromycin              | 8   |      |          |       |         | <b>A</b>  | •/                      |          |        | 2      |             |
| Benazepril                | 8   |      |          |       |         | <b>1</b>  |                         |          |        | 2      | $\sim$      |
| Benazepril/Furosemide     |     |      |          |       |         |           |                         |          |        | 2      | $\sim$      |
| Benazepril/Pimobendan     |     |      |          |       |         |           |                         |          |        | 2      |             |
| Betamethasone             |     |      | N. Marie |       |         |           |                         |          |        |        |             |
| Bethanechol Chloride      | 8   |      |          |       | ٥       | <b>A.</b> |                         |          |        | •      | Ð           |
| Bezafibrate               | 8   |      |          |       |         |           |                         |          |        |        |             |
| Budesonide                | 8   |      |          |       | ٥       |           |                         |          | ††     |        |             |
| Buspirone                 |     |      |          |       | ٥       |           |                         |          |        | 2      | <b>∞ €Z</b> |
| Cabergoline               | 8   |      |          |       | ٥       |           |                         |          |        |        |             |
| Cacodylate                |     |      | *Lang    |       |         |           |                         |          |        |        |             |
| Calcitriol                |     |      |          |       | ٥       |           |                         |          |        | •      | $\sim$      |
| Calcium Gluconate         |     |      |          |       |         |           |                         |          |        |        |             |
| Calcium Levulinate        |     |      | * Alama  |       |         |           |                         |          |        |        |             |
| Carbimazole               | 8   |      |          |       |         |           |                         |          |        | 2      | $\sim$      |
| Carboplatin               |     |      | * A.     |       |         |           |                         |          |        |        |             |
| Carprofen                 | 8   |      |          |       |         |           |                         |          |        |        |             |
| Celecoxib                 |     |      |          |       |         |           |                         |          |        |        |             |
| Cephalexin                | 8   |      |          |       |         |           |                         | •        |        | 2      |             |
| Cetirizine                |     |      |          |       |         | <b>A</b>  |                         |          |        | 2      | $\sim$      |
| Chlorambucil              | •   |      | *Law     |       |         | <b>A.</b> |                         |          | 0      |        |             |
| Chlorambucil/Prednisolone | 8   |      |          |       |         |           |                         |          |        |        |             |
| Chloramphenicol           | 8   |      |          |       |         |           |                         | EP       |        | 2      |             |
| Chloramphenicol Palmitate |     |      |          |       |         | <b>A.</b> |                         |          |        | 1      |             |

|                                                      |     |     |         |           |       |             |       | \          |             |       |               |
|------------------------------------------------------|-----|-----|---------|-----------|-------|-------------|-------|------------|-------------|-------|---------------|
|                                                      |     | ULE | MIREAT  | ECTION OP | HALMI | LIQUID      | PASTE | PONDER!    | é           | c.ì   | AL TRANSOLERM |
| DRUG NAME                                            | CAP | CHK | W. IAI  | ec opy    | ORI   | al ORA      | ORAL  | RAMU! OTIC | TABLET      | TOPIC | TRAM          |
| Chloramphenicol/Prednisolone/<br>Tetracaine/Squalane |     |     |         |           |       |             |       |            |             | 2     |               |
| Chlorpheniramine                                     | •   |     | *Lang   |           | •     |             | •     |            |             | 1     |               |
| Chlorpromazine                                       |     |     |         |           | •     |             |       |            |             |       |               |
| Chromium Picolinate                                  |     |     |         |           |       |             | •/-   |            |             |       |               |
| Cidofovir                                            |     |     |         |           |       |             |       |            |             | 1     |               |
| Cimetidine                                           | •   |     | Him     |           | •     | <b>1</b>    | •     |            |             |       |               |
| Ciprofloxacin                                        | •   |     |         |           |       |             |       | •          |             |       |               |
| Cisapride                                            | •   |     |         |           | •     | <b>\$</b>   | •     |            | "G" + # MM" |       | EZ            |
| Cisapride/Lactulose                                  |     |     |         |           | •     |             |       |            |             |       |               |
| Cisplatin*                                           |     |     | H.      |           |       |             |       |            |             | 2     |               |
| Clarithromycin                                       | •   |     |         |           | •     | <b>1</b>    |       |            |             |       |               |
| Clarithromycin/Rifampin                              |     |     |         |           |       | •           |       |            |             |       |               |
| Clemastine                                           |     |     |         |           | •     |             |       |            |             |       |               |
| Clindamycin                                          | •   |     |         |           | ٥     | <b>\</b> _~ |       |            | 8           |       |               |
| Clomipramine                                         | •   |     |         |           | •     |             | •     |            | ††          | 2     |               |
| Clopidogrel                                          | •   |     |         |           | •     | <b>\$</b>   |       |            |             | 2     | ŵ ₽           |
| Colchicine                                           | •   |     |         |           | ٥     |             |       |            |             |       |               |
| Corticotropin                                        |     |     | N. Stan |           |       |             |       |            |             |       |               |
| Cyclophosphamide                                     | •   |     |         |           |       |             |       |            |             |       |               |
| Cyclosporine                                         | •   |     |         |           | •     | <b>1</b>    |       |            |             | 2     |               |
| Cyclosporine/Tacrolimus                              |     |     |         |           |       |             |       |            |             |       |               |
| Cyproheptadine                                       | •   |     |         |           | •     | <b>A.</b>   | •/-   |            |             |       | ⑰ EZ          |
| Dantrolene                                           | •   |     |         |           | ٥     | <b>A.</b>   | •/    |            |             |       |               |
| Decoquinate                                          | •   |     |         |           | ٥     | <b>A.</b>   | •/    |            |             |       |               |
| Decoquinate/Levamisole                               |     |     |         |           | •     | <b>1</b>    |       |            |             |       |               |