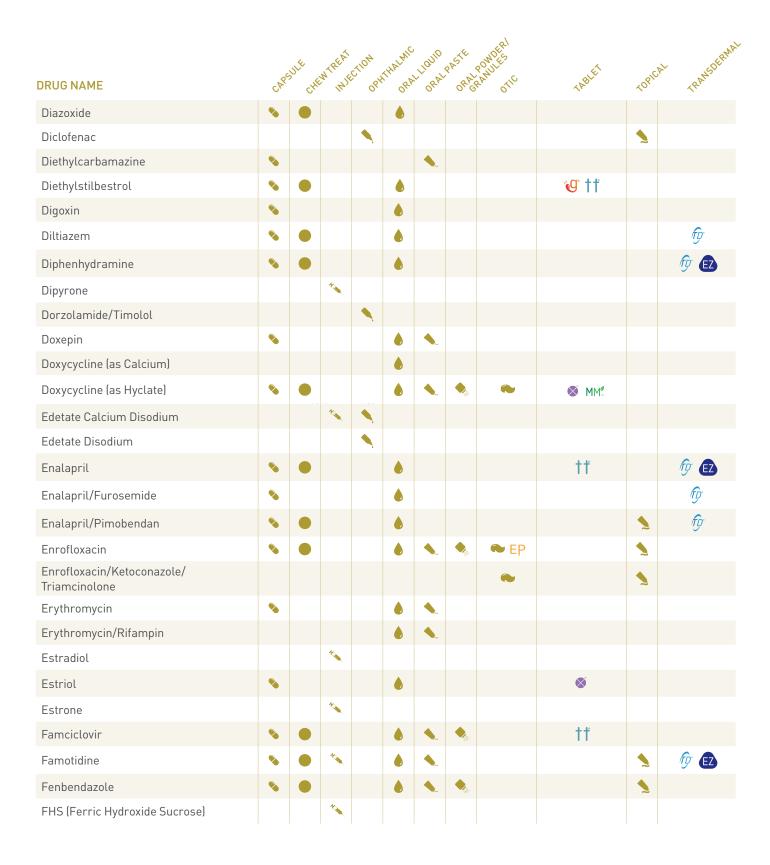

# Our biggest offering yet.

CAPSULE

INJECTION

OPHTHALMIC

ORAL LIQUID

ORAL PASTE

OTIC

TABLET

|                           | 0   | SULE | WIREAT   | CTION | THALMIC | LIQUID    | PASTE                   | PONDER!  | TABLET | TOPICE | TRANSDERMA  |
|---------------------------|-----|------|----------|-------|---------|-----------|-------------------------|----------|--------|--------|-------------|
| DRUG NAME                 | CVK | CHE  |          | OPY   | ORP     | ORK       | ુ જિલ્લ                 | RAMOOTIC | ZAB.   | 406,   | TRA.        |
| Aspirin                   | 8   |      | N.       |       | •       | <b>1</b>  | <b>•</b> / <sub>4</sub> |          |        | 2      | $\sim$      |
| Atenolol                  | 8   |      |          |       |         | <b>\$</b> |                         |          | †† ⊗   | 2      |             |
| Atovaquone                | •   |      |          |       |         |           |                         |          |        |        |             |
| Atropine                  | 8   |      |          |       |         |           |                         |          |        |        |             |
| Azathioprine              | 8   | •    |          |       | •       |           |                         |          |        |        |             |
| Azithromycin              | 8   |      |          |       |         | <b>A</b>  | •/                      |          |        | 2      |             |
| Benazepril                | 8   |      |          |       |         | <b>1</b>  |                         |          |        | 2      | $\sim$      |
| Benazepril/Furosemide     |     |      |          |       |         |           |                         |          |        | 2      | $\sim$      |
| Benazepril/Pimobendan     |     |      |          |       |         |           |                         |          |        | 2      |             |
| Betamethasone             |     |      | N. Marie |       |         |           |                         |          |        |        |             |
| Bethanechol Chloride      | 8   |      |          |       | ٥       | <b>A.</b> |                         |          |        | •      | Ð           |
| Bezafibrate               | 8   |      |          |       |         |           |                         |          |        |        |             |
| Budesonide                | 8   |      |          |       | ٥       |           |                         |          | ††     |        |             |
| Buspirone                 |     |      |          |       | ٥       |           |                         |          |        | 2      | <b>∞ €Z</b> |
| Cabergoline               | 8   |      |          |       | ٥       |           |                         |          |        |        |             |
| Cacodylate                |     |      | *Lang    |       |         |           |                         |          |        |        |             |
| Calcitriol                |     |      |          |       | ٥       |           |                         |          |        | •      | $\sim$      |
| Calcium Gluconate         |     |      |          |       |         |           |                         |          |        |        |             |
| Calcium Levulinate        |     |      | * Alama  |       |         |           |                         |          |        |        |             |
| Carbimazole               | 8   |      |          |       |         |           |                         |          |        | 2      | $\sim$      |
| Carboplatin               |     |      | * A.     |       |         |           |                         |          |        |        |             |
| Carprofen                 | 8   |      |          |       |         |           |                         |          |        |        |             |
| Celecoxib                 |     |      |          |       |         |           |                         |          |        |        |             |
| Cephalexin                | 8   |      |          |       |         |           |                         | •        |        | 2      |             |
| Cetirizine                |     |      |          |       |         | <b>A</b>  |                         |          |        | 2      | $\sim$      |
| Chlorambucil              | •   |      | *Law     |       |         | <b>A.</b> |                         |          | 0      |        |             |
| Chlorambucil/Prednisolone | 8   |      |          |       |         |           |                         |          |        |        |             |
| Chloramphenicol           | 8   |      |          |       |         |           |                         | EP       |        | 2      |             |
| Chloramphenicol Palmitate |     |      |          |       |         | <b>A.</b> |                         |          |        | 1      |             |