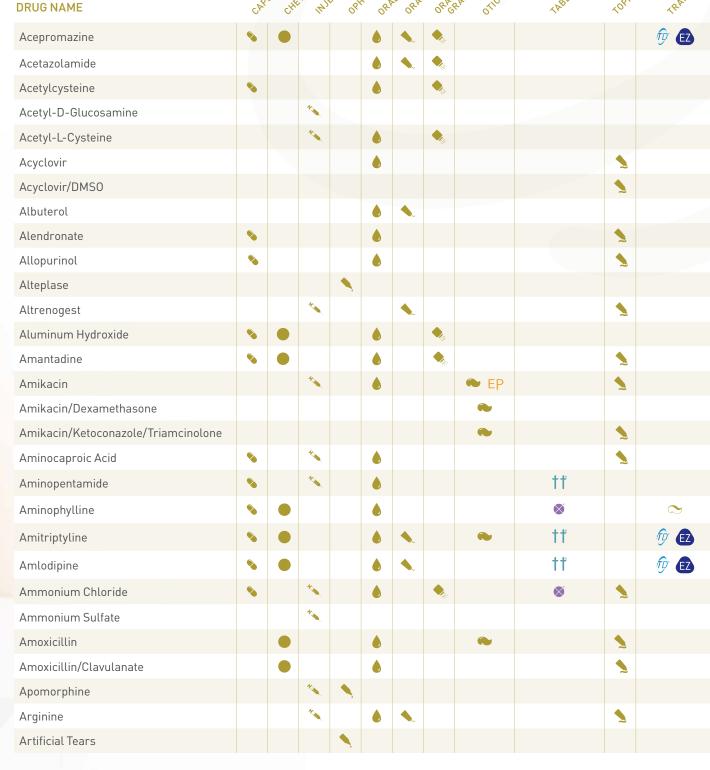

# Our biggest offering yet.

CAPSULE

INJECTION

OPHTHALMIC

ORAL LIQUID

ORAL PASTE

OTIC

TABLET

|                           | 0   | SULE | WIREAT   | CTION | THALMIC | LIQUID    | PASTE                   | PONDER!  | TABLET | TOPICE | TRANSDERMA  |
|---------------------------|-----|------|----------|-------|---------|-----------|-------------------------|----------|--------|--------|-------------|
| DRUG NAME                 | CVK | CHE  |          | OPY   | ORP     | ORK       | ુ જિલ્લ                 | RAMOOTIC | ZAB.   | 406,   | TRA.        |
| Aspirin                   | 8   |      | N.       |       | •       | <b>1</b>  | <b>•</b> / <sub>4</sub> |          |        | 2      | $\sim$      |
| Atenolol                  | 8   |      |          |       |         | <b>\$</b> |                         |          | †† ⊗   | 2      |             |
| Atovaquone                | •   |      |          |       |         |           |                         |          |        |        |             |
| Atropine                  | 8   |      |          |       |         |           |                         |          |        |        |             |
| Azathioprine              | 8   | •    |          |       | •       |           |                         |          |        |        |             |
| Azithromycin              | 8   |      |          |       |         | <b>A</b>  | •/                      |          |        | 2      |             |
| Benazepril                | 8   |      |          |       |         | <b>1</b>  |                         |          |        | 2      | $\sim$      |
| Benazepril/Furosemide     |     |      |          |       |         |           |                         |          |        | 2      | $\sim$      |
| Benazepril/Pimobendan     |     |      |          |       |         |           |                         |          |        | 2      |             |
| Betamethasone             |     |      | N. Marie |       |         |           |                         |          |        |        |             |
| Bethanechol Chloride      | 8   |      |          |       | ٥       | <b>A.</b> |                         |          |        | •      | Ð           |
| Bezafibrate               | 8   |      |          |       |         |           |                         |          |        |        |             |
| Budesonide                | 8   |      |          |       | ٥       |           |                         |          | ††     |        |             |
| Buspirone                 |     |      |          |       | ٥       |           |                         |          |        | 2      | <b>∞ €Z</b> |
| Cabergoline               | 8   |      |          |       | ٥       |           |                         |          |        |        |             |
| Cacodylate                |     |      | *Lang    |       |         |           |                         |          |        |        |             |
| Calcitriol                |     |      |          |       | ٥       |           |                         |          |        | •      | $\sim$      |
| Calcium Gluconate         |     |      |          |       |         |           |                         |          |        |        |             |
| Calcium Levulinate        |     |      | * Alama  |       |         |           |                         |          |        |        |             |
| Carbimazole               | 8   |      |          |       |         |           |                         |          |        | 2      | $\sim$      |
| Carboplatin               |     |      | * A.     |       |         |           |                         |          |        |        |             |
| Carprofen                 | 8   |      |          |       |         |           |                         |          |        |        |             |
| Celecoxib                 |     |      |          |       |         |           |                         |          |        |        |             |
| Cephalexin                | 8   |      |          |       |         |           |                         | •        |        | 2      |             |
| Cetirizine                |     |      |          |       |         | <b>A</b>  |                         |          |        | 2      | $\sim$      |
| Chlorambucil              | •   |      | *Law     |       |         | <b>A.</b> |                         |          | 0      |        |             |
| Chlorambucil/Prednisolone | 8   |      |          |       |         |           |                         |          |        |        |             |
| Chloramphenicol           | 8   |      |          |       |         |           |                         | EP       |        | 2      |             |
| Chloramphenicol Palmitate |     |      |          |       |         | <b>A.</b> |                         |          |        | 1      |             |