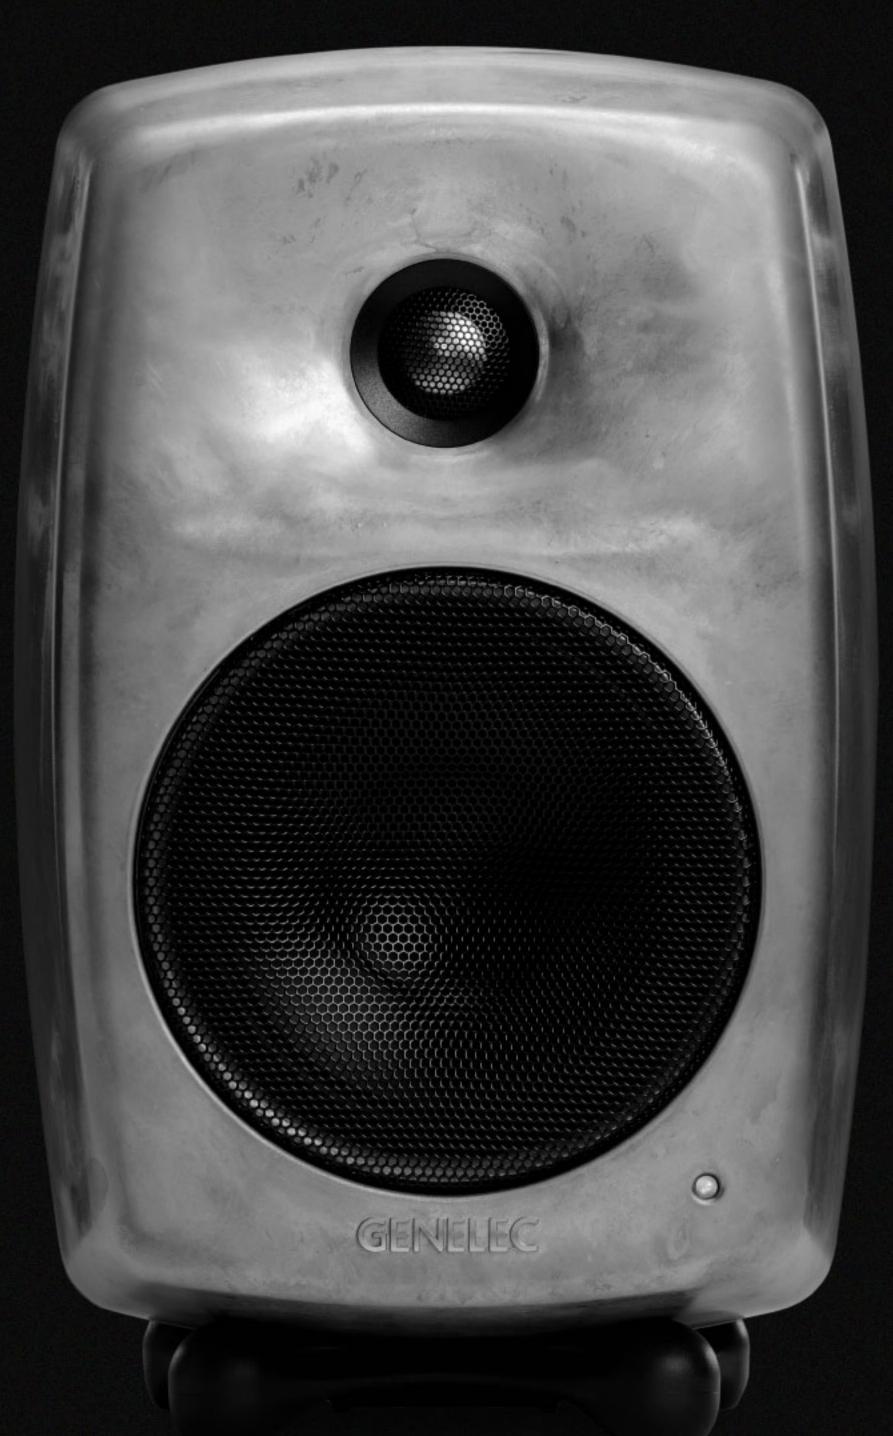

#### Flawless sound, stunning looks.

All RAW models feature our timeless Minimum Diffraction Enclosure (MDE) design, developed in close collaboration with leading industrial designer Harri Koskinen. The curved form of its slimline enclosure delivers incredibly flat frequency response, precise imaging and unparalled acoustical performance. With flawless sound and stunning looks, RAW has it all.

### Studio, AV or Home. RAW is for everyone.

The natural finish of RAW models requires no painting and less finishing material. This creates an even more environmentally friendly loudspeaker that allows the pure beauty of the enclosure's recycled aluminium to shine through and makes every speaker unique. The RAW range features some of our best loved two-way designs for studio, AV and home applications.