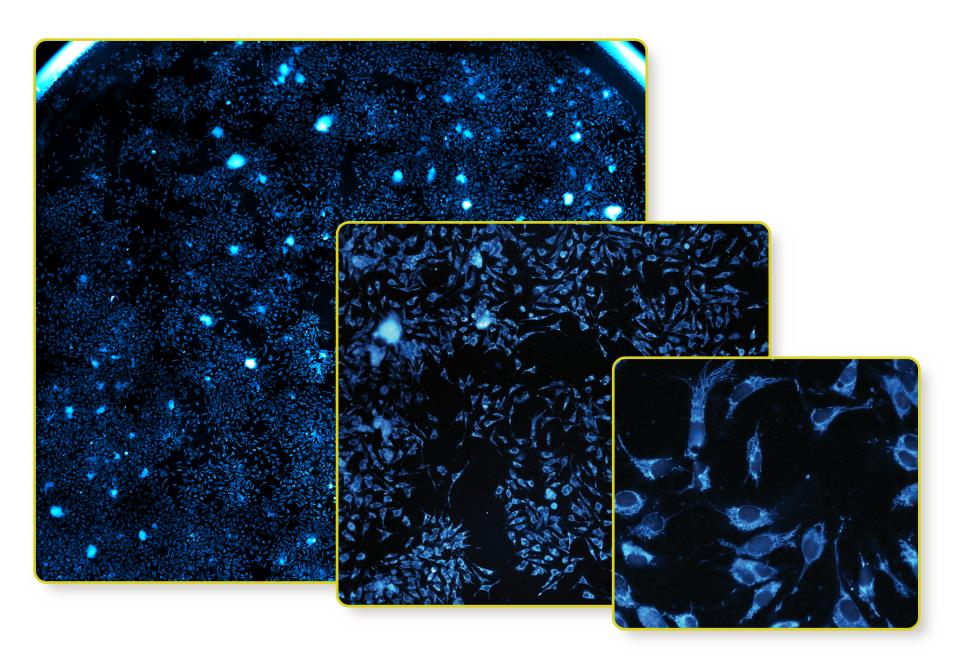

# Reveal the finest details across your entire multiwell plate.

Subcellular resolution of every single cell.

Don't leave answers in your plate. Up to 90% of cellular data is never acquired. Endeavor gets it all.

Image it all.
Analyze it all.
Discover it all.