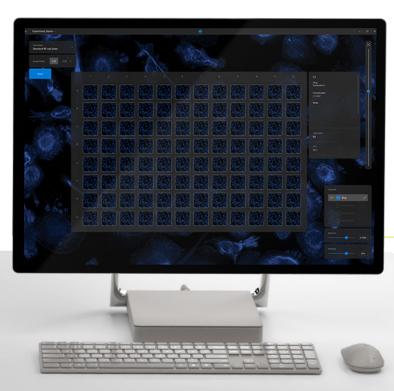

## Go further with Araceli Voyager software.

No required training. -

Touch based, intuitive image acquisition. -

Use Preview Scan to verify your sample quality. -

Artificial intelligence-based approaches. -

Web-based image management system. -