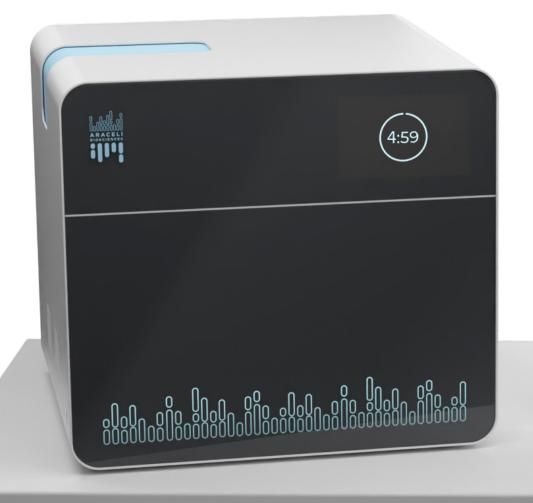

### Identify candidates faster than ever before.

By pushing the limits of instrument and software design, we created a system that blends unmatched speed with simple, easy to use software.

## Go further with Araceli Voyager software.

No required training. -

Touch based, intuitive image acquisition. -

Use Preview Scan to verify your sample quality. -

Artificial intelligence-based approaches. -