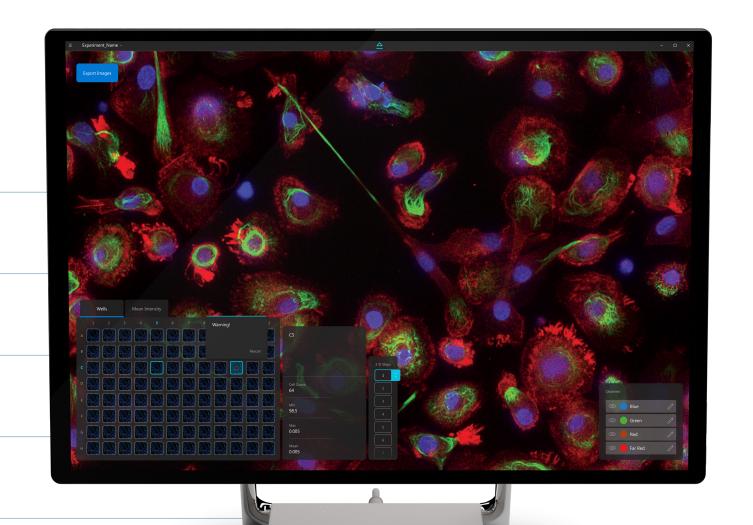

## Go further with Araceli Voyager software.

No required training. -

Touch based, intuitive image acquisition. -

Use Preview Scan to verify your sample quality. -

Artificial intelligence-based approaches. -

Web-based image management system. -