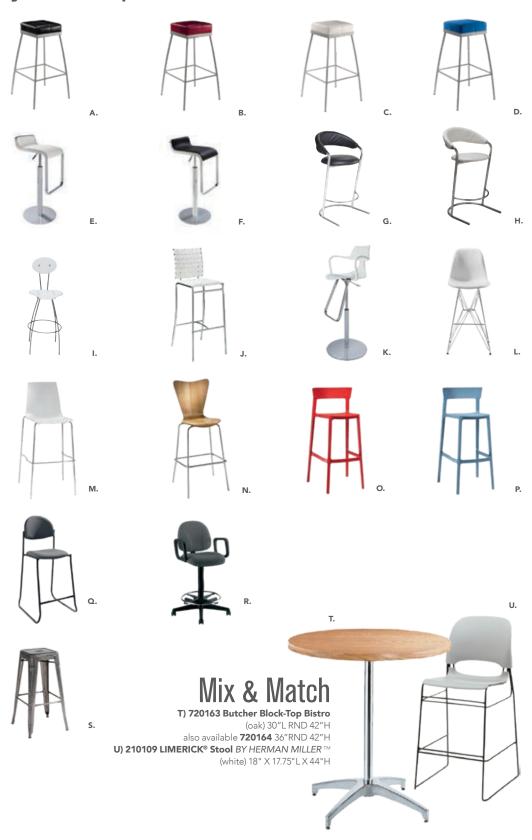

## Interested in going green and saving money?

Follow these tips to make sure your sustainable booth strategies are cost-neutral or even cost-saving! Leave an impact on the show floor, not the environment.

booth structure

Option 1 Multiple Use Use Forest Sustainable Certified (FSC) wood to build your booth and crates.

Get creative! Design your booth with a **small shipping footprint** to minimize carbon emissions. Freeman's eye-catching stretch-fabric booth designs pack up small (and light!) for shipping.

#### **Option 2** One-time Use

Rent locally from nearby Freeman offices to reduce both shipping costs and carbon emissions.

#### **Option 1 Rent**

Rent rather than buy carpet to save on shipping, cleaning, and storage. Freeman Classic carpet can be reused at least four times.

#### **Option 2 Color**

Use darker-colored carpet, which is easier to reuse and recycle. Freeman Classic dark-colored carpets are made of 20-50 percent recycled content.

3 shipping

Online + before deadline = better bottom line. Take advantage of early-bird pricing and consolidate shipping when ordering supplies.

Choose reusable shipping padding. Avoid packing peanuts and foam plastic materials that never decompose.

Ship early. Use the 30-day policy to ship materials to the Freeman advance warehouse.

4 graphics

#### **Option 1** Multiple Use

Print on a durable substrate without dates, event names, or locations.

#### **Option 2** One-time Use

Print on 100 percent recyclable materials like Freeman Honeycomb and Smartbuild Eco, which are just as cost-effective as PVC.

Reduce printing and **go digital** with your booth literature.

**Print locally.** Supporting local businesses while reducing shipping? It's a win-win.

Print on at least 50 percent post-consumer recycled paper.

Power down. Turn off equipment at the end of each day.

Light up your booth with CFLs, LEDs, or other energyefficient lighting.