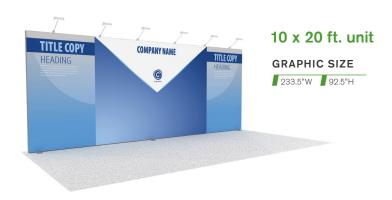

|                  |
|         |                  | Sub-Total+ Tax (8%)                                                                                                 | = TOTAL                       | 1                  |                  |

# FIT TO PRINT

SmartFabric<sup>®</sup> is a triple-layered fabric made of 100 percent polyester that's ideal for printed graphics. It's an extremely versatile all-in-one fabric and has been treated to meet NFPA 701 small-scale flammability standards. This lightweight material provides an easy way to make a big impact and has a small shipping footprint to reduce your shipping cost and carbon emissions.



<sup>\*</sup> Client to provide print-ready artwork, or Freeman can design artwork for an additional fee.

## SMARTFABRIC® RENTAL EXHIBITS





### **RENTAL EXHIBITS INCLUDE:**

- Custom Fabric Graphic\*
   with zippered carrying case
   (fabric graphic purchased to keep)
- Rental Frame, a 100% recyclable structure
- 9' x 10' or 9' x 20' Classic Carpet (color selections on page 3)
- Exhibit Installation & Dismantle
- Exhibit Material Handling
- Nightly Vacuuming

- 3 Arm Lights per 10' Booth
- 6 Arm Lights per 20' Booth
- Power for lights only

## FRAME ONLY UNIT

If you rented a SmartFabric booth previously, you own the graphic. For subsequent shows, all you need to do is rent the frame. We will install your fabric graphic over the frame.\*\*





### **RENTAL EXHIBITS INCLUDE:**

- Rental Frame
- 9' x 10' or 9' x 20' Classic Carpet (color selections on page 3)
- Exhibit Installation & Dismantle
- Exhibit Material Handling
- Ni