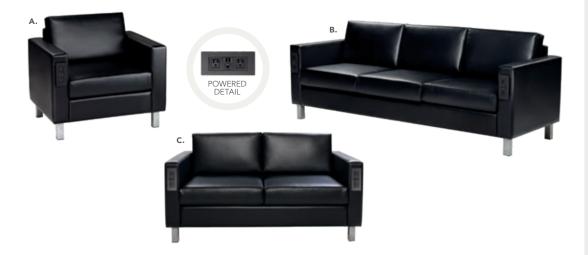

ave to be complicated. You just need the right elements. Whether you're a global brand testing a new product, a startup seeking exposure, or an organization needing flexibility, the furnishings to create a dynamic brand experience start here.

To learn more about our exhibit solutions, go to freeman.com/exhibit-design

It's not about building a booth. It's about designing a





10'x10' Munich Sectional Booth

10'x20' Malba Café & Bench Theater Booth

#### Denotes Powered Products

## Power Up In Style.



## **Powered Seating**

Empower attendees at your next show with functional charging furniture and make searching for wall outlets history. From soft seating and tables to pedestals and lamps, our complete charging collection lets you Power Up the Possibilities.

## **Powered Seating**





A) 810120 Naples Chair, Powered (black vinyl) 36"L 30"D 33.25"H

B) 830121 Naples Sofa, Powered (black vinyl) 87"L 30"D 33.25"H

C) 830122 Naples Loveseat, Powered (black vinyl) 62"L 30"D 33.25"H

## **Powered Tables**





**Ventura Powered Bar Tables** 

72.25"L 26.25"D 42"H (silver frame)

**A) 820955** (white top) **B) 820950** (black top)

Ventura Powered Café Tables 72.25"L 26.25"D 30"H

(silver frame) C) 820964 (black top)

**D) 820965** (white top)



**Sydney Powered** Cocktail Tables 48"L 26"D 18"H (brushed steel)

E) 82073 (white) **F) 82076** (black)

Please Note: Client is responsible for providing labor and an electrical power source to the furniture. One 110V power source is required for each charging panel. Two charging units can be daisy chained together. 10A max per c