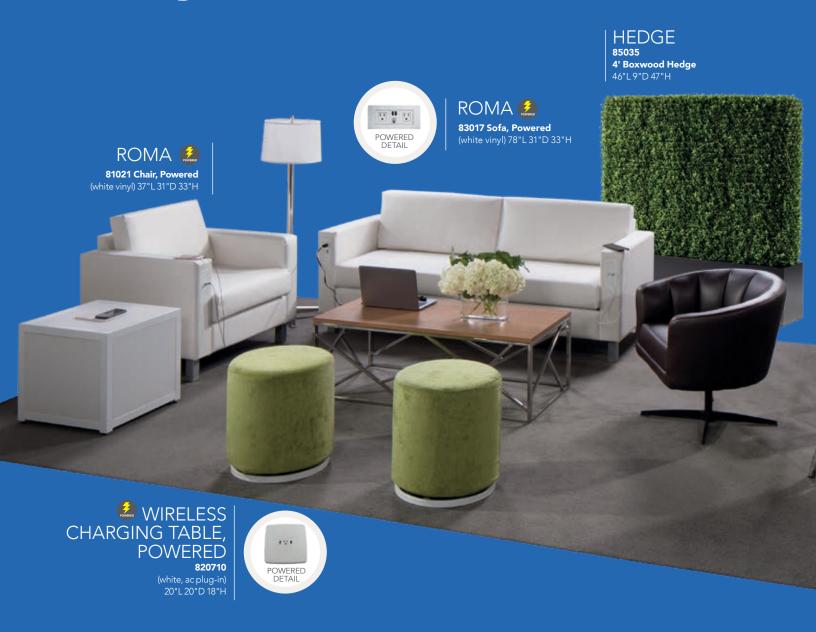

|                   |                          |                    |

07/17 (482998)

warehouse at exhibitor's expense.

# furnishings 2019





#### **EMPOWERING YOUR BUSINESS FROM THE GROUND UP**

Meaningful engagement doesn't have to be complicated. You just need the right elements. Whether you're a global brand testing a new product, a startup seeking exposure, or an organization needing flexibility, the furnishings to create a dynamic brand experience start here.

To learn more about our exhibit solutions, go to freeman.com/exhibit-design

It's not about building a booth. It's about designing a





10'x10' Munich Sectional Booth

10'x20' Malba Café & Bench Theater Booth

#### Denotes Powered Products

## Power Up In Style.



## **Powered Seating**

Empower attendees at your next show with functional charging furniture and make searching for wall outlets history. From soft seating and tables to pedestals and lamps, our complete charging collection lets you Power Up the Possibilities.

## **Powered Seating**





A) 810120 Naples Chair, Powered (black vinyl) 36"L 30"D 33.25"H

B) 830121 Naples Sofa, Powered (black vinyl) 87"L 30"D 33.25"H

C) 830122 Naples Loveseat, Powered (black vinyl) 62"L 30"D 33.25"H

## **Powered Tables**





**Ventura Powered Bar Tables** 

72.25"L 26.25"D 42"H (silver frame)

**A) 820955** (white top) **B) 820950** (black top)

Ventura Powered Café Tables 72.25"L 26.25"D 30"H

(silver frame) C) 820964 (black top)

**D) 820965** (white top)



**Sydney Powered** Cocktail Tables 48"L 26