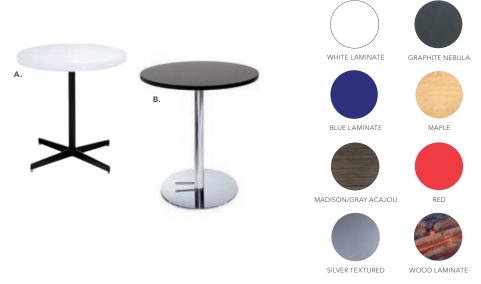

"H

### Silverado Tables

(glass, chrome) K) 82015 End Table

24" Round 22"H

L) 82014 Cocktail Table 36" Round 17"H

### **Oliver Tables**

(walnut finish)

M) 82088 End Table

22" Round 22"H

N) 82087 Cocktail Table

47"L 27"D 19"H

### **Aura Round Table** O) 820844

(white metal) 15" Round 22"H

### **Edge LED Cube Table** P) 82057

(plexi top, white plastic) 20"L 20"D 20"H A/C power only

### **Wireless Charging** Table, Powered Q) 820710

(white, AC plug-In) 20"L 20"D 18"H

# **Café Tables**

### A) 820940 Blue Hydraulic Café Table

B) 810131 Malba Chair



### 85030 **7' Boxwood Hedge** 36.5"L 12"D 84"H



### A) 820241 Madison Hydraulic Café Table

### B) 810130 Malba Chair



# **Customize and Create**

Choose your base, black or chrome, then pick a color that suits your design.



# Mix & Match

Create your look. Choose from a wide variety of tables and seating options.



D) 810164 Marina Chair

C) 72063 Chelsea Butcher Block-Top Café Table (oak) 30"RND 30"H also available 72064 36"RND 30"H

(white vinyl) 17.5"L 19.5"D 35"H

### Café Tables **Standard Black Base** 30" RND 29"H

A) 8201220 (white) also available **820265** (Madison/gray acajou) 820941 (blue) **820943** (wood)

### Café Tables **Hydraulic Chrome Base** 30" RND 29"H

B) 820923 (graphite nebula) also available **8201208** (maple) **820921** (red)

820940 (blue) 820942 (wood) 820925 (silver) 8201223 (white)

36" RND 29"H 820126 (white) 8201209 (graphite nebula) 8201206 (maple)

### E) 72069 Soho Black-Top Café Table

(black) 24"RND 30"H also available **72067** 36"RND 30"H | **72066** 18"RND 18"H

F)