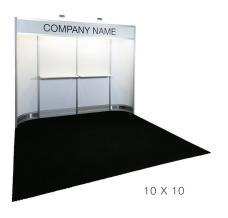

#### **BOOTH EQUIPMENT**

Each 10' x 10' booth will be set with 8' high gray back drape and 3' high gray side drape. Booths 300 sq. ft. or less will receive (1) 7" x 44" one-line booth identification sign. Booths larger than 300 sq. ft. may receive a 7" x 44" one-line booth identification sign upon request.

#### **EXHIBIT HALL CARPET**

The exhibit area is NOT carpeted; however, the aisles will be carpeted in plum.

To enhance the appearance of your booth, rental carpet is **required** and available through Freeman. Please refer to the Carpet Order Form located in this manual.