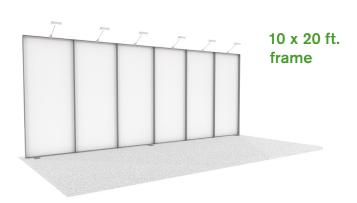

#### **BOOTH EQUIPMENT**

Each 10' x 10' booth will be set with 8' high gray back drape and 3' high gray side drape. Booths 300 sq. ft. or less will receive (1) 7" x 44" one-line booth identification sign. Booths larger than 300 sq. ft. may receive a 7" x 44" one-line booth identification sign upon request.