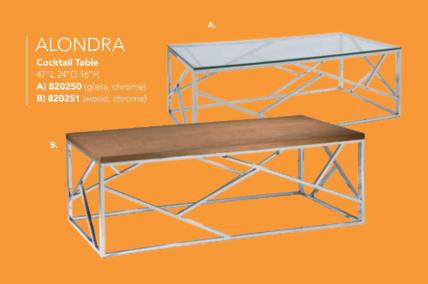

SS Square**

34"L 34"D 15"H

I) 815123 (black)

**J) 815122** (white)

**ENDLESS Curved** 

60.5"L 37.5"D 15"H

**K) 815952** (black)

**L) 815953** (white)

### M) 8507 Quarter Curve

(white vinyl)

53"L 22"D 18"H

Ring (4 ottoman seats) (white vinyl)

72"RND 18"H

### N) 81526 Edge

**LED Cube** 

(white plastic) 19"L 19"D 19"H

A/C power only

### O) 82074

Regis Bench

(brushed metal) 47"L 15.5"D 16"H

### **Marche Swivel Ottomans**

17"RND 18"H

A) 815150 (white vinyl)

**B) 815154** (red fabric)

C) 815158

(pear yellow fabric) **D) 815156** (plum fabric)

**E) 815159** (blue fabric)

**F) 815151** (gray fabric)

G) 815155

(rose quartz fabric)

H) 815152 (linen fabric)

I) 815153

(raspberry fabric)

J) 815157

(meadow green fabric)

K) 815160

(orange fabric)

# **Accent Tables**









# Styles & Shapes



### Sydney Cocktail Tables

(brushed steel) 48"L 26"D 18"H

A) 82053 (white) **82073** (Powered)

**B) 82052** (black)

**82076** (Powered) **C) 82077** (blue)

**D) 82078** (wood)

# **Sydney End Tables** 27"L 23"D 22"H

**E) 82055** (white)

F) 82054 (black)

**G) 82079** (blue)

**H) 82080** (wood)

### **Regis Tables** (brushed metal)

I) 82074 Bench Table 47"L 15.5"D 16"H J) 82075 End Table

16"L 15.5"D 16.5"H

### Silverado Tables

(glass, chrome) K) 82015 End Table

24" Round 22"H

L) 82014 Cocktail Table 36" Round 17"H

### **Oliver Tables**

(walnut finish)

M) 82088 End Table

22" Round 22"H

N) 82087 Cocktail Table

47"L 27"D 19"H

### **Aura Round Table** O) 820844

(white metal) 15" Round 22"H

### **Edge LED Cube Table** P) 82057

(plexi top, whit