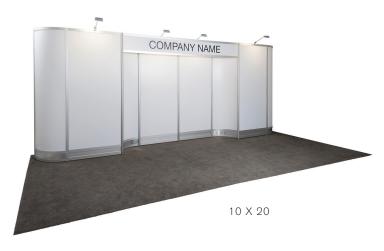

#### **BOOTH EQUIPMENT**

Each 10' x 10' booth will be set with 8' high gray back drape and 3' high gray side drape. Booths 300 sq. ft. or less will receive (1) 7" x 44" one-line booth identification sign. Booths larger than 300 sq. ft. may receive a 7" x 44" one-line booth identification sign upon request.