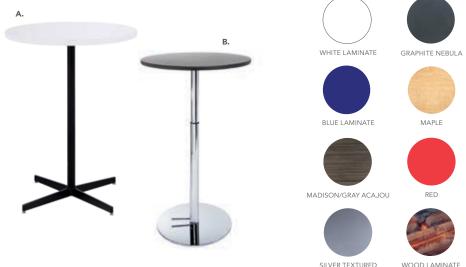

#### **BOOTH EQUIPMENT**

Each 10' x 10' booth will be set with 8' high gray back drape and 3' high gray side drape. Booths 300 sq. ft. or less will receive (1) 7" x 44" one-line booth identification sign. Booths larger than 300 sq. ft. may receive a 7" x 44" one-line booth identification sign upon request.

#### **EXHIBIT HALL CARPET**

The exhibit area is NOT carpeted; however, the aisles will be carpeted in plum.

To enhance the appearance of your booth, rental carpet is **required** and available through Freeman. Please refer to the Carpet Order Form located in this manual.