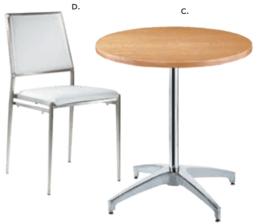

l Table 36" Round 17"H

### **Oliver Tables**

(walnut finish)

M) 82088 End Table

22" Round 22"H

N) 82087 Cocktail Table

47"L 27"D 19"H

### **Aura Round Table** O) 820844

(white metal) 15" Round 22"H

### **Edge LED Cube Table** P) 82057

(plexi top, white plastic) 20"L 20"D 20"H A/C power only

### **Wireless Charging** Table, Powered Q) 820710

(white, AC plug-In) 20"L 20"D 18"H

# **Café Tables**

### A) 820940 Blue Hydraulic Café Table

B) 810131 Malba Chair



### 85030 **7' Boxwood Hedge** 36.5"L 12"D 84"H



### A) 820241 Madison Hydraulic Café Table

### B) 810130 Malba Chair



# **Customize and Create**

Choose your base, black or chrome, then pick a color that suits your design.



# Mix & Match

Create your look. Choose from a wide variety of tables and seating options.



D) 810164 Marina Chair

C) 72063 Chelsea Butcher Block-Top Café Table (oak) 30"RND 30"H also available 72064 36"RND 30"H

(white vinyl) 17.5"L 19.5"D 35"H

### Café Tables **Standard Black Base** 30" RND 29"H

A) 8201220 (white) also available **820265** (Madison/gray acajou) 820941 (blue) **820943** (wood)

### Café Tables **Hydraulic Chrome Base** 30" RND 29"H

B) 820923 (graphite nebula) also available **8201208** (maple) **820921** (red)

820940 (blue) 820942 (wood) 820925 (silver) 8201223 (white)

36" RND 29"H 820126 (white) 8201209 (graphite nebula) 8201206 (maple)

### E) 72069 Soho Black-Top Café Table

(black) 24"RND 30"H also available **72067** 36"RND 30"H | **72066** 18"RND 18"H

F) 81082 Blade Chair

(red) 20.5"L 19"D 30.5"H



# **Bar Tables**

# A) 8201222 30" Round Bar Ta