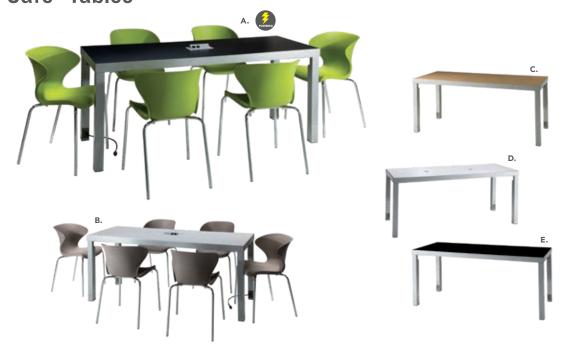

vailable

71047 w/o arms

S) 810839

**Rustique Barstool** 

(gunmetal) 13"L 13"D 30"H

# **Conference Tables**





# Styles & Shapes



# **Executive Seating**

### Task Stool 810135 (black fabric)







### Pro Executive **Guest Chair** 24"L 22"D 36"H **810947** (black vinyl)



## Gas Lift Chair

26" X 20" L X 38" H **A) 71045** (gray, adjustable) **71046** w/ arms

# Gas Lift Stool

B) 71048 (gray, adjustable) **71047** w/o arms



### Pro Executive Mid Back Chair

24"L 22"D 40"H **A) 810945** (white vinyl) **B) 810944** (black vinyl) Adjustable height



# **Communal and Powered Tables**

Choose from a variety of Powered, Solid or Grommet Hole Table Tops.





# **Bar Tables**

Colors not available in all table options. Please check options listed to the right.





# Cafe' Tables





Denotes AC and USB charging outlets

### **Ventura Powered Bar Tables**

(silver frame) 72.25"L 26.25"D 42"H

**A) 820950** (black top) **820955** (white top)

### Ventura Communal **Bar Tables**

(silver frame) 72.25"L 26.25"D 42"H

Maple Top **B) 820954** (solid)

**820951** (grommets)

White Top **C) 820953** (grommets) **820956** (solid)

Black Top **820952** (solid)

### Ventura Powered **Café Tables**

72.25"L 26.25"D 30"H (silver frame)

A) 820964 (black top) **B) 820965** (white top)

### Ventura Communal Café Tables (silver frame) 72.25"L 26.25"D 30"H

Maple Top **C) 820963** (solid) **820960** (grommets)

White Top

**D) 820961** (grommets) **820966** (solid)

Black Top

**E) 820962** (solid)







# **Office Essentials**

### **MADISON**

A) 84075 Madison Executive Desk B)