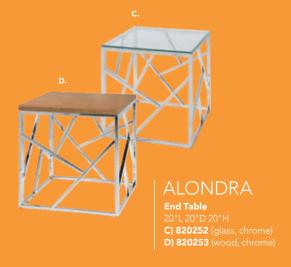

Square**

34"L 34"D 15"H

I) 815123 (black)

**J) 815122** (white)

**ENDLESS Curved** 

60.5"L 37.5"D 15"H

**K) 815952** (black)

**L) 815953** (white)

### M) 8507 Quarter Curve

(white vinyl)

53"L 22"D 18"H

Ring (4 ottoman seats) (white vinyl)

72"RND 18"H

### N) 81526 Edge

**LED Cube** 

(white plastic) 19"L 19"D 19"H

A/C power only

### O) 82074

Regis Bench

(brushed metal) 47"L 15.5"D 16"H

### **Marche Swivel Ottomans**

17"RND 18"H

A) 815150 (white vinyl)

**B) 815154** (red fabric)

C) 815158

(pear yellow fabric) **D) 815156** (plum fabric)

**E) 815159** (blue fabric)

**F) 815151** (gray fabric)

G) 815155

(rose quartz fabric)

H) 815152 (linen fabric)

I) 815153

(raspberry fabric)

J) 815157

(meadow green fabric)

K) 815160

(orange fabric)

# **Accent Tables**









# Styles & Shapes



### Sydney Cocktail Tables

(brushed steel) 48"L 26"D 18"H

A) 82053 (white) **82073** (Powered)

**B) 82052** (black)

**82076** (Powered) **C) 82077** (blue)

**D) 82078** (wood)

# **Sydney End Tables** 27"L 23"D 22"H

**E) 82055** (white)

F) 82054 (black)

**G) 82079** (blue)

**H) 82080** (wood)

### **Regis Tables** (brushed metal)

I) 82074 Bench Table 47"L 15.5"D 16"H J) 82075 End Table

16"L 15.5"D 16.5"H

### Silverado Tables

(glass, chrome) K) 82015 End Table

24" Round 22"H

L) 82014 Cocktail Table 36" Round 17"H

### **Oliver Tables**

(walnut finish)

M) 82088 End Table

22" Round 22"H

N) 82087 Cocktail Table

47"L 27"D 19"H

### **Aura Round Table** O) 820844

(white metal) 15" Round 22"H

### **Edge LED Cube Table** P) 82057

(plexi top, white