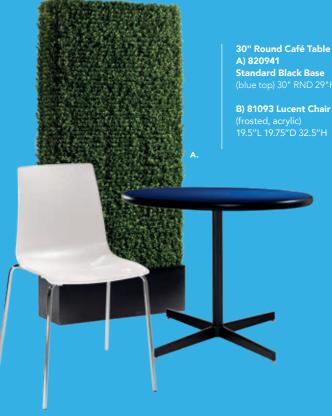

(white)

F) 82054 (black)

**G) 82079** (blue)

**H) 82080** (wood)

### **Regis Tables** (brushed metal)

I) 82074 Bench Table 47"L 15.5"D 16"H J) 82075 End Table

16"L 15.5"D 16.5"H

### Silverado Tables

(glass, chrome) K) 82015 End Table

24" Round 22"H

L) 82014 Cocktail Table 36" Round 17"H

### **Oliver Tables**

(walnut finish)

M) 82088 End Table

22" Round 22"H

N) 82087 Cocktail Table

47"L 27"D 19"H

### **Aura Round Table** O) 820844

(white metal) 15" Round 22"H

### **Edge LED Cube Table** P) 82057

(plexi top, white plastic) 20"L 20"D 20"H A/C power only

### **Wireless Charging** Table, Powered Q) 820710

(white, AC plug-In) 20"L 20"D 18"H

# **Café Tables**

### A) 820940 Blue Hydraulic Café Table

B) 810131 Malba Chair



### 85030 **7' Boxwood Hedge** 36.5"L 12"D 84"H



### A) 820241 Madison Hydraulic Café Table

### B) 810130 Malba Chair



# **Customize and Create**

Choose your base, black or chrome, then pick a color that suits your design.



# Mix & Match

Create your look. Choose from a wide variety of tables and seating options.



D) 810164 Marina Chair

C) 72063 Chelsea Butcher Block-Top Café Table (oak) 30"RND 30"H also available 72064 36"RND 30"H

(white vinyl) 17.5"L 19.5"D 35"H

### Café Tables **Standard Black Base** 30" RND 29"H

A) 8201220 (white) also available **820265** (Madison/gray acajou) 820941 (blue) **820943** (wood)

### Café Tables **Hydraulic Chrome Base** 30" RND 29"H

B) 820923 (graphite nebula) also available **8201208** (maple) **820921** (red)

820940 (blue) 820942 (wood) 820925 (silver) 8201223 (white)

36" RND 29"H 82