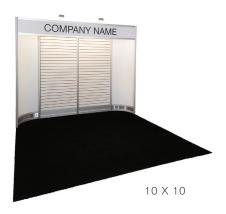

#### **BOOTH EQUIPMENT**

Each 10' x 10' booth will be set with 8' high gray back drape and 3' high gray side drape. Booths 300 sq. ft. or less will receive (1) 7" x 44" one-line booth identification sign. Booths larger than 300 sq. ft. may receive a 7" x 44" one-line booth identification sign upon request.

#### **EXHIBIT HALL CARPET**

The exhibit area is NOT carpeted; however, the aisles will be carpeted in plum.

To enhance the appearance of your booth, rental carpet is **required** and available through Freeman. Please refer to the Carpet Order Form located in this manual.