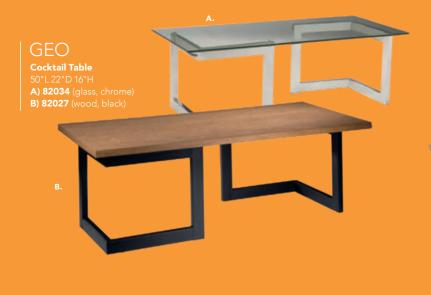

quare**

34"L 34"D 15"H

I) 815123 (black)

**J) 815122** (white)

**ENDLESS Curved** 

60.5"L 37.5"D 15"H

**K) 815952** (black)

**L) 815953** (white)

### M) 8507 Quarter Curve

(white vinyl)

53"L 22"D 18"H

Ring (4 ottoman seats) (white vinyl)

72"RND 18"H

### N) 81526 Edge

**LED Cube** 

(white plastic) 19"L 19"D 19"H

A/C power only

### O) 82074

Regis Bench

(brushed metal) 47"L 15.5"D 16"H

### **Marche Swivel Ottomans**

17"RND 18"H

A) 815150 (white vinyl)

**B) 815154** (red fabric)

C) 815158

(pear yellow fabric) **D) 815156** (plum fabric)

**E) 815159** (blue fabric)

**F) 815151** (gray fabric)

G) 815155

(rose quartz fabric)

H) 815152 (linen fabric)

I) 815153

(raspberry fabric)

J) 815157

(meadow green fabric)

K) 815160

(orange fabric)

# **Accent Tables**









# Styles & Shapes



### Sydney Cocktail Tables

(brushed steel) 48"L 26"D 18"H

A) 82053 (white) **82073** (Powered)

**B) 82052** (black)

**82076** (Powered) **C) 82077** (blue)

**D) 82078** (wood)

# **Sydney End Tables** 27"L 23"D 22"H

**E) 82055** (white)

F) 82054 (black)

**G) 82079** (blue)

**H) 82080** (wood)

### **Regis Tables** (brushed metal)

I) 82074 Bench Table 47"L 15.5"D 16"H J) 82075 End Table

16"L 15.5"D 16.5"H

### Silverado Tables

(glass, chrome) K) 82015 End Table

24" Round 22"H

L) 82014 Cocktail Table 36" Round 17"H

### **Oliver Tables**

(walnut finish)

M) 82088 End Table

22" Round 22"H

N) 82087 Cocktail Table

47"L 27"D 19"H

### **Aura Round Table** O) 820844

(white metal) 15" Round 22"H

### **Edge LED Cube Table** P) 82057

(plexi top, white pl