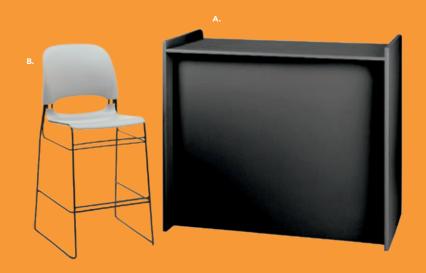

#### **BOOTH EQUIPMENT**

Each 10' x 10' booth will be set with 8' high gray back drape and 3' high gray side drape. Booths 300 sq. ft. or less will receive (1) 7" x 44" one-line booth identification sign. Booths larger than 300 sq. ft. may receive a 7" x 44" one-line booth identification sign upon request.