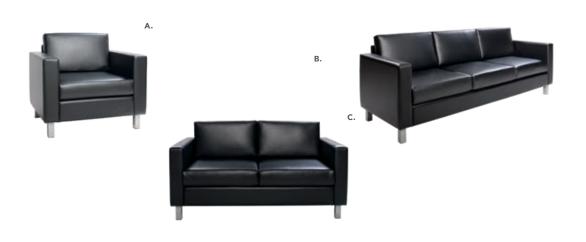

#### **BOOTH EQUIPMENT**

Each 10' x 10' booth will be set with 8' high gray back drape and 3' high gray side drape. Booths 300 sq. ft. or less will receive (1) 7" x 44" one-line booth identification sign. Booths larger than 300 sq. ft. may receive a 7" x 44" one-line booth identification sign upon request.