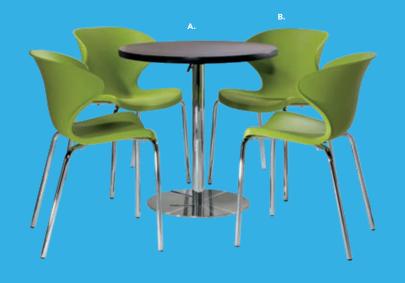

**Regis Tables** (brushed metal)

I) 82074 Bench Table 47"L 15.5"D 16"H J) 82075 End Table

16"L 15.5"D 16.5"H

### Silverado Tables

(glass, chrome) K) 82015 End Table

24" Round 22"H

L) 82014 Cocktail Table 36" Round 17"H

### **Oliver Tables**

(walnut finish)

M) 82088 End Table

22" Round 22"H

N) 82087 Cocktail Table

47"L 27"D 19"H

### **Aura Round Table** O) 820844

(white metal) 15" Round 22"H

### **Edge LED Cube Table** P) 82057

(plexi top, white plastic) 20"L 20"D 20"H A/C power only

### **Wireless Charging** Table, Powered Q) 820710

(white, AC plug-In) 20"L 20"D 18"H

# **Café Tables**

### A) 820940 Blue Hydraulic Café Table

B) 810131 Malba Chair



### 85030 **7' Boxwood Hedge** 36.5"L 12"D 84"H



### A) 820241 Madison Hydraulic Café Table

### B) 810130 Malba Chair



# **Customize and Create**

Choose your base, black or chrome, then pick a color that suits your design.



# Mix & Match

Create your look. Choose from a wide variety of tables and seating options.



D) 810164 Marina Chair

C) 72063 Chelsea Butcher Block-Top Café Table (oak) 30"RND 30"H also available 72064 36"RND 30"H

(white vinyl) 17.5"L 19.5"D 35"H

### Café Tables **Standard Black Base** 30" RND 29"H

A) 8201220 (white) also available **820265** (Madison/gray acajou) 820941 (blue) **820943** (wood)

### Café Tables **Hydraulic Chrome Base** 30" RND 29"H

B) 820923 (graphite nebula) also available **8201208** (maple) **820921** (red)

820940 (blue) 820942 (wood) 820925 (silver) 8201223 (white)

36" RND 29"H 820126 (white) 8201209 (graphite nebula) 8201206 (maple)

### E) 72069 Soho