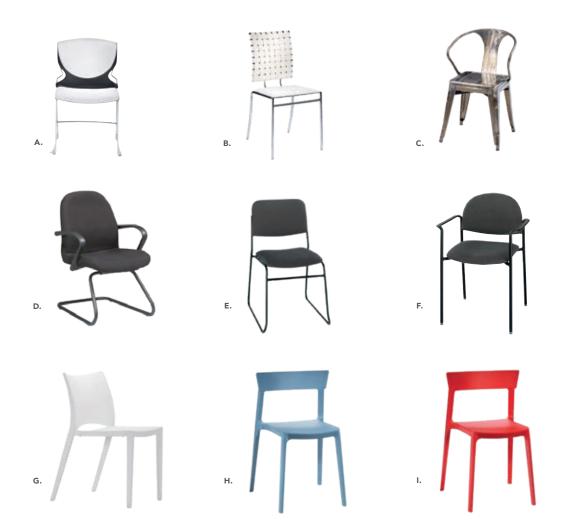

#### **BOOTH EQUIPMENT**

Each 10' x 10' booth will be set with 8' high gray back drape and 3' high gray side drape. Booths 300 sq. ft. or less will receive (1) 7" x 44" one-line booth identification sign. Booths larger than 300 sq. ft. may receive a 7" x 44" one-line booth identification sign upon request.