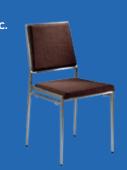

### **Madrid Chair** A) 81816

(white vinyl) 30"L 30"D 31"H B) 8102

(black vinyl) 30"L 30"D 31"H

### C) 810949 Fairfax Chair

(white vinyl, brushed metal) 27"L 26"D 30"H

### D) 810151 Munich Armless Chair (gray fabric)

22.5"L 27"D 28.5"H E) 810140

### Hopi Chair (gray linen) 21"L 25"D 34"H

F) 810947 Pro Executive **Guest Chair** (black vinyl) 24"L 22"D 36"H

# Meeting & Stage Chairs







### Marina Chair 17.5"L 19.5"D 35"H **A) 810160** (black vinyl) **B) 810161** (brown fabric) **C) 810164** (white vinyl)







**Meeting Chair** 25.5"L 23.5"D 34"H **D) 810835** (espresso vinyl) **E) 810836** (taupe fabric) F) 810948 (white vinyl)

# **Group Seating**





### LAGUNA C) 810861 Chair 18"L 19"D 34"H D) 8201223 Round Café Table (white laminate top, 30" Round 29"H











# Styles & Shapes



### A) 810810 Berlin Chair (black, white)

(black, white) 18"L 22"D 32"H

### B) 810846 Christopher Chair (white vinyl, chrome) 17"L 19"D 35"H

C) 810841 Rustique Chair w/arms (gunmetal) 20"L 18"D 31"H

### D) 81063 Altura Guest Chair (black crepe) 25"L 20"D 34"H

E) 71089 Diamond Side Chair (black) 21"W X 23" L X 32"H

### F) 71090 Diamond Arm Chair (black) 20"W X 21"L X 33"H

**G)** 810837 **Razor Armless Chair** (white) 15.38"L 15.5"D 30.5"H

# **H) 81083 Blade Chair**(sky blue) 20.5"L 19"D 30.5"H

I) 81082 Blade Chair (red) 20.5"L 19"D 30.5"H

# Mix & Match

**Create the ultimate seating configuration.** Choose from a variety of shapes and sizes to design the perfect look.

J) 210108 LIMERICK® Chair BY HERMAN MILLER™ (gray) 18"W X 17.75"L X 33"H
K) 81093 Lucent