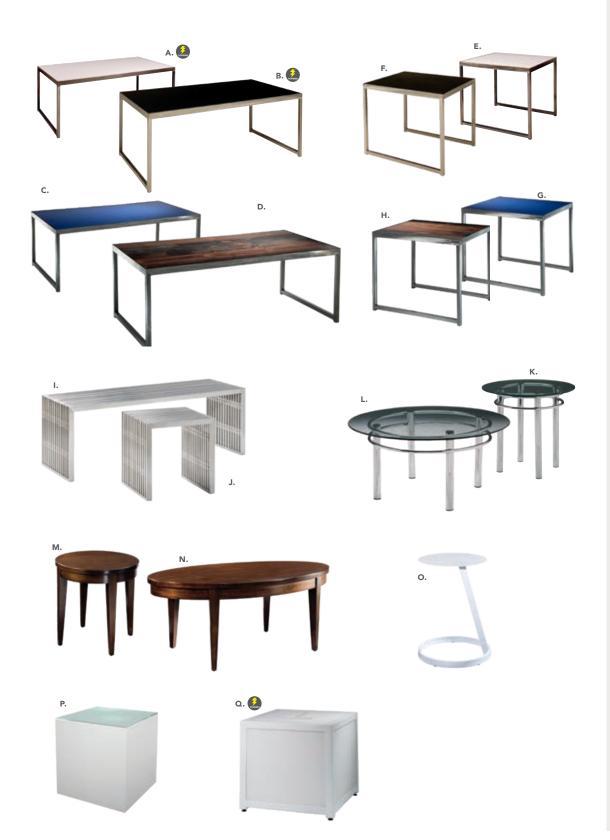

I) 815123 (black)

**J) 815122** (white)

**ENDLESS Curved** 

60.5"L 37.5"D 15"H

**K) 815952** (black)

**L) 815953** (white)

### M) 8507 Quarter Curve

(white vinyl)

53"L 22"D 18"H

Ring (4 ottoman seats) (white vinyl)

72"RND 18"H

### N) 81526 Edge

**LED Cube** 

(white plastic) 19"L 19"D 19"H

A/C power only

### O) 82074

Regis Bench

(brushed metal) 47"L 15.5"D 16"H

### **Marche Swivel Ottomans**

17"RND 18"H

A) 815150 (white vinyl)

**B) 815154** (red fabric)

C) 815158

(pear yellow fabric) **D) 815156** (plum fabric)

**E) 815159** (blue fabric)

**F) 815151** (gray fabric)

G) 815155

(rose quartz fabric)

H) 815152 (linen fabric)

I) 815153

(raspberry fabric)

J) 815157

(meadow green fabric)

K) 815160

(orange fabric)

# **Accent Tables**









# Styles & Shapes



### Sydney Cocktail Tables

(brushed steel) 48"L 26"D 18"H

A) 82053 (white) **82073** (Powered)

**B) 82052** (black)

**82076** (Powered) **C) 82077** (blue)

**D) 82078** (wood)

# **Sydney End Tables** 27"L 23"D 22"H

**E) 82055** (white)

F) 82054 (black)

**G) 82079** (blue)

**H) 82080** (wood)

### **Regis Tables** (brushed metal)

I) 82074 Bench Table 47"L 15.5"D 16"H J) 82075 End Table

16"L 15.5"D 16.5"H

### Silverado Tables

(glass, chrome) K) 82015 End Table

24" Round 22"H

L) 82014 Cocktail Table 36" Round 17"H

### **Oliver Tables**

(walnut finish)

M) 82088 End Table

22" Round 22"H

N) 82087 Cocktail Table

47"L 27"D 19"H

### **Aura Round Table** O) 820844

(white metal) 15" Round 22"H

### **Edge LED Cube Table** P) 82057

(plexi top, white plastic) 20"L 20"D 20"H A