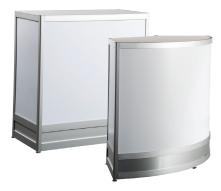

#### **BOOTH EQUIPMENT**

Each 10' x 10' booth will be set with 8' high gray back drape and 3' high gray side drape. Booths 300 sq. ft. or less will receive (1) 7" x 44" one-line booth identification sign. Booths larger than 300 sq. ft. may receive a 7" x 44" one-line booth identification sign upon request.