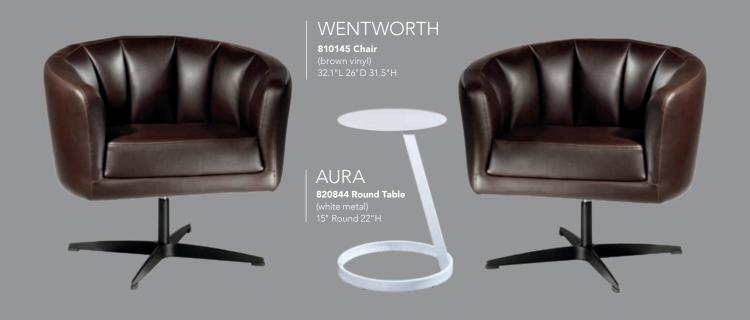

inyl) 87"L 30"D 33.25"H **830121** (Powered)

**C) 830120 Loveseat** (black vinyl) 62"L 30"D 33.25"H **830122** (Powered)

## **Munich Collection**



## Modular Seating to Design Custom Exhibits



## **Soft Seating Collections**



#### **ALLEGRO**

A) 81019 Chair (blue fabric) 36"L 34.5"D 30"H B) 83015 Sofa (blue fabric) 73"L 34.5"D 30"H

#### **TANGIERS**

A) 830118 Sofa (beige textured) 78"L 37"D 36"H B) 810118 Chair (beige textured) 34"L 37"D 36"H C) 830220 Loveseat (beige textured) 57.5"L 37"D 37"H

#### **KEY LARGO**

A) 810950 Chair (black fabric) 35"L 35"D 34"H B) 830950 Loveseat (black fabric) 57"L 35"D 34"H C) 830951 Sofa (black fabric) 79"L 35"D 34"H

#### SOUTH BEACH

(platinum suede) **A) 8301 Sofa** 69"L 29"D 33"H **B) 8151 Ottoman** 25"L 31"D 18"H

## **Accent Chairs**





# **Accent Chair Styles**













### **Madrid Chair** A) 81816

(white vinyl) 30"L 30"D 31"H B) 8102

(black vinyl) 30"L 30"D 31"H

### C) 810949 Fairfax Chair

(white vinyl, brushed metal) 27"L 26"D 30"H

### D) 810151 Munich Armless Chair (gray fabric)

22.5"L 27"D 28.5"H E) 810140

### Hopi Chair (gray linen) 21"L 25"D 34"H

F) 810947 Pro Executive **Guest Chair** (black vinyl) 24"L 22"D 36"H

# Meeting & Stage Chairs







### Marina Chair 17.5"L 19.5"D 35"H **A) 810160** (black vinyl) **B) 810161** (brown fabric) **C) 810164** (white vinyl)







**Meeting Chair** 25.5"L 23.5"D 34"H **D) 810835** (espresso vinyl) **E) 810836** (taupe fabric) F) 810948 (white vinyl)

# **Group Seating**





### LAGUNA C) 810861 Chair 18"L 19"D 34"H D) 8201223 Round Café Table (white laminate