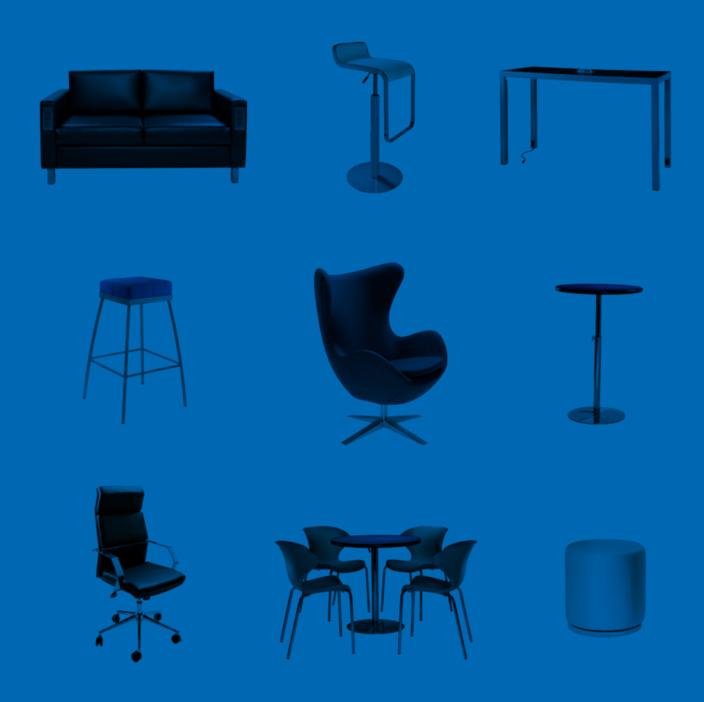

#### **BOOTH EQUIPMENT**

Each 10' x 10' booth will be set with 8' high gray back drape and 3' high gray side drape. Booths 300 sq. ft. or less will receive (1) 7" x 44" one-line booth identification sign. Booths larger than 300 sq. ft. may receive a 7" x 44" one-line booth identification sign upon request.

#### **EXHIBIT HALL CARPET**

The exhibit area is NOT carpeted; however, the aisles will be carpeted in plum.

To enhance the appearance of your booth, rental carpet is **required** and available through Freeman. Please refer to the Carpet Order Form located in this manual.