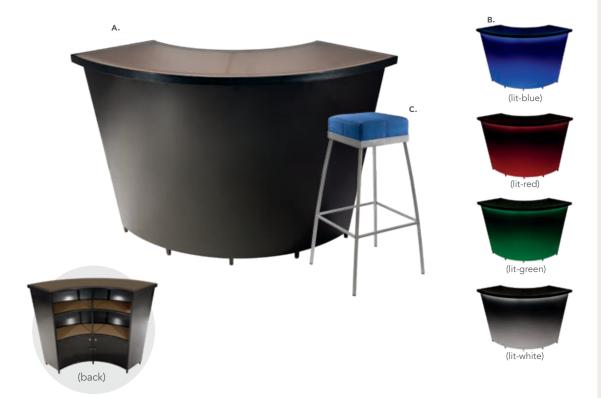

#### **BOOTH EQUIPMENT**

Each 10' x 10' booth will be set with 8' high gray back drape and 3' high gray side drape. Booths 300 sq. ft. or less will receive (1) 7" x 44" one-line booth identification sign. Booths larger than 300 sq. ft. may receive a 7" x 44" one-line booth identification sign upon request.