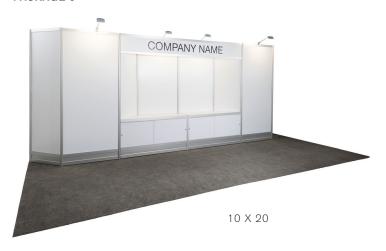

#### **BOOTH EQUIPMENT**

Each 10' x 10' booth will be set with 8' high gray back drape and 3' high gray side drape. Booths 300 sq. ft. or less will receive (1) 7" x 44" one-line booth identification sign. Booths larger than 300 sq. ft. may receive a 7" x 44" one-line booth identification sign upon request.