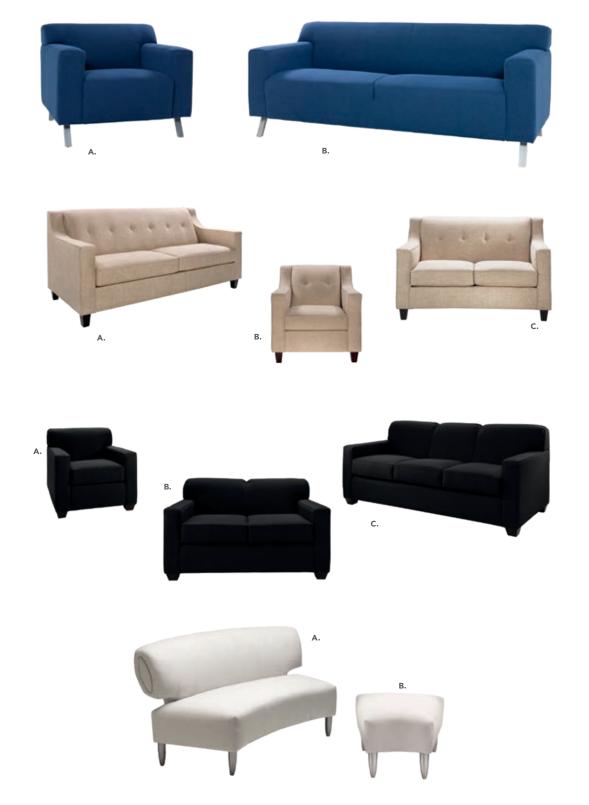

#### **BOOTH EQUIPMENT**

Each 10' x 10' booth will be set with 8' high gray back drape and 3' high gray side drape. Booths 300 sq. ft. or less will receive (1) 7" x 44" one-line booth identification sign. Booths larger than 300 sq. ft. may receive a 7" x 44" one-line booth identification sign upon request.