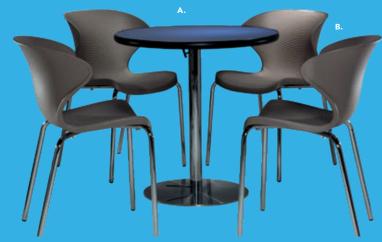

**Sydney End Tables** 27"L 23"D 22"H

**E) 82055** (white)

F) 82054 (black)

**G) 82079** (blue)

**H) 82080** (wood)

### **Regis Tables** (brushed metal)

I) 82074 Bench Table 47"L 15.5"D 16"H J) 82075 End Table

16"L 15.5"D 16.5"H

### Silverado Tables

(glass, chrome) K) 82015 End Table

24" Round 22"H

L) 82014 Cocktail Table 36" Round 17"H

### **Oliver Tables**

(walnut finish)

M) 82088 End Table

22" Round 22"H

N) 82087 Cocktail Table

47"L 27"D 19"H

### **Aura Round Table** O) 820844

(white metal) 15" Round 22"H

### **Edge LED Cube Table** P) 82057

(plexi top, white plastic) 20"L 20"D 20"H A/C power only

### **Wireless Charging** Table, Powered Q) 820710

(white, AC plug-In) 20"L 20"D 18"H

# **Café Tables**

### A) 820940 Blue Hydraulic Café Table

B) 810131 Malba Chair



### 85030 **7' Boxwood Hedge** 36.5"L 12"D 84"H



### A) 820241 Madison Hydraulic Café Table

### B) 810130 Malba Chair



# **Customize and Create**

Choose your base, black or chrome, then pick a color that suits your design.



# Mix & Match

Create your look. Choose from a wide variety of tables and seating options.



D) 810164 Marina Chair

C) 72063 Chelsea Butcher Block-Top Café Table (oak) 30"RND 30"H also available 72064 36"RND 30"H

(white vinyl) 17.5"L 19.5"D 35"H

### Café Tables **Standard Black Base** 30" RND 29"H

A) 8201220 (white) also available **820265** (Madison/gray acajou) 820941 (blue) **820943** (wood)

### Café Tables **Hydraulic Chrome Base** 30" RND 29"H

B) 820923 (graphite nebula) also available **8201208** (maple) **820921** (red)

820940 (blue) 820942 (woo