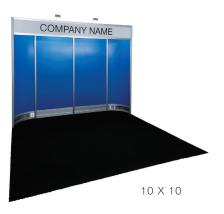

#### **BOOTH EQUIPMENT**

Each 10' x 10' booth will be set with 8' high gray back drape and 3' high gray side drape. Booths 300 sq. ft. or less will receive (1) 7" x 44" one-line booth identification sign. Booths larger than 300 sq. ft. may receive a 7" x 44" one-line booth identification sign upon request.

#### **EXHIBIT HALL CARPET**

The exhibit area is NOT carpeted; however, the aisles will be carpeted in plum.

To enhance the appearance of your booth, rental carpet is **required** and available through Freeman. Please refer to the Carpet Order Form located in this manual.