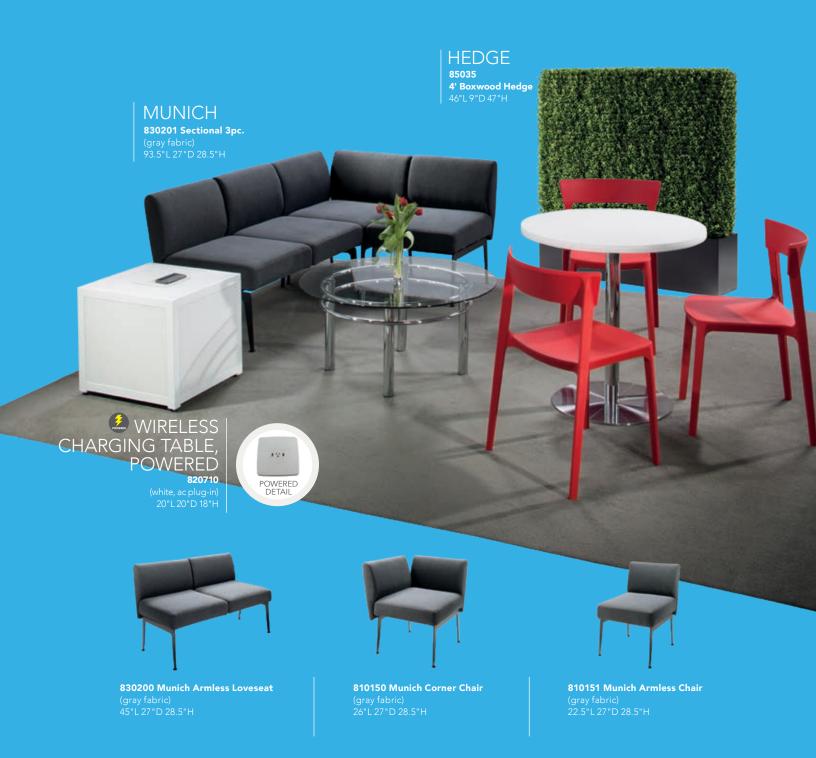

#### **BOOTH EQUIPMENT**

Each 10' x 10' booth will be set with 8' high gray back drape and 3' high gray side drape. Booths 300 sq. ft. or less will receive (1) 7" x 44" one-line booth identification sign. Booths larger than 300 sq. ft. may receive a 7" x 44" one-line booth identification sign upon request.