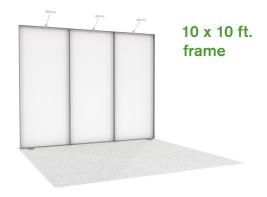

your shipping cost and carbon emissions.



<sup>\*</sup> Client to provide print-ready artwork, or Freeman can design artwork for an additional fee.

## SMARTFABRIC® RENTAL EXHIBITS





### **RENTAL EXHIBITS INCLUDE:**

- Custom Fabric Graphic\*
   with zippered carrying case
   (fabric graphic purchased to keep)
- Rental Frame, a 100% recyclable structure
- 9' x 10' or 9' x 20' Classic Carpet (color selections on page 3)
- Exhibit Installation & Dismantle
- Exhibit Material Handling
- Nightly Vacuuming

- 3 Arm Lights per 10' Booth
- 6 Arm Lights per 20' Booth
- Power for lights only

## FRAME ONLY UNIT

If you rented a SmartFabric booth previously, you own the graphic. For subsequent shows, all you need to do is rent the frame. We will install your fabric graphic over the frame.\*\*





### **RENTAL EXHIBITS INCLUDE:**

- Rental Frame
- 9' x 10' or 9' x 20' Classic Carpet (color selections on page 3)
- Exhibit Installation & Dismantle
- Exhibit Material Handling
- Nightly Vacuuming
- 3 Arm Lights per 10' Booth
- 6 Arm Lights per 20' Booth
- Power for lights only

<sup>\*</sup>Client to provide print-ready artwork, or Freeman can design artwork for an additional fee. \*\*Only Freeman SmartFabric will be installed on the frame.

### SMARTFABRIC® RENTAL EXHIBITS

## **CLASSIC CARPET**

Freeman Classic carpet is reused a minimum of four times before being retired from inventory and recycled. Darker-colored carpets such as black and gray, as well as two-toned carpets, are made of 20-25 percent recycled content.

9' x 10' or 9' x 20' (16 oz.) - Color Options Included with R