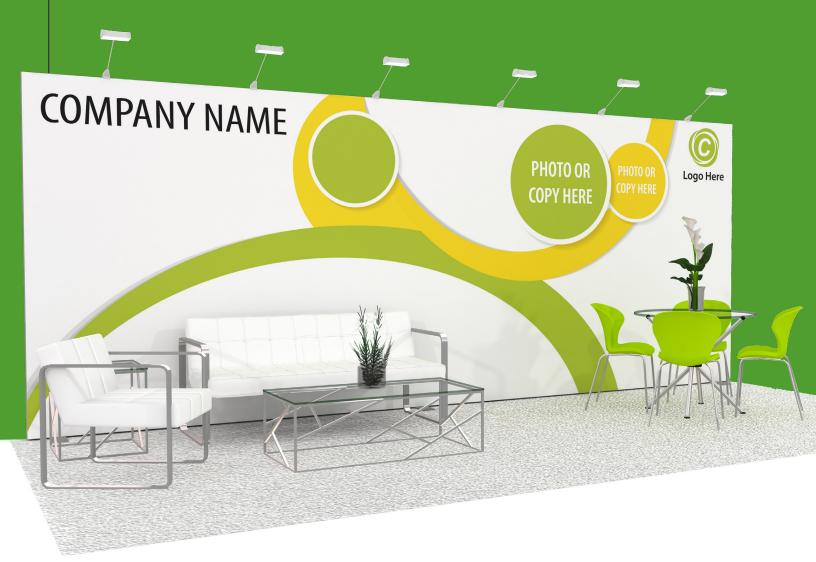

#### **BOOTH EQUIPMENT**

Each 10' x 10' booth will be set with 8' high gray back drape and 3' high gray side drape. Booths 300 sq. ft. or less will receive (1) 7" x 44" one-line booth identification sign. Booths larger than 300 sq. ft. may receive a 7" x 44" one-line booth identification sign upon request.