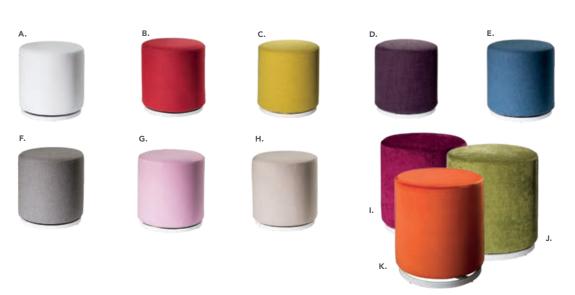

opher Chair (white vinyl, chrome) 17"L 19"D 35"H

C) 810841 Rustique Chair w/arms (gunmetal) 20"L 18"D 31"H

### D) 81063 Altura Guest Chair (black crepe) 25"L 20"D 34"H

E) 71089 Diamond Side Chair (black) 21"W X 23" L X 32"H

### F) 71090 Diamond Arm Chair (black) 20"W X 21"L X 33"H

**G)** 810837 **Razor Armless Chair** (white) 15.38"L 15.5"D 30.5"H

# **H) 81083 Blade Chair**(sky blue) 20.5"L 19"D 30.5"H

I) 81082 Blade Chair (red) 20.5"L 19"D 30.5"H

# Mix & Match

**Create the ultimate seating configuration.** Choose from a variety of shapes and sizes to design the perfect look.

J) 210108 LIMERICK® Chair BY HERMAN MILLER™ (gray) 18"W X 17.75"L X 33"H
K) 81093 Lucent Chair (frosted, acrylic) 19.5″L 19.75″D 32.5″H



# **Ottomans**















# Styles & Shapes



# Marche Swivel



### **Beverly Bench**

60"L 20"D 18"H

**A) 81556** (white vinyl)

**B) 81550** (black vinyl)

**C) 81552** (gray fabric)

**D) 81555** (red fabric)

**E) 81554** (ocean blue

fabric)

**F) 81553** (linen fabric) **G) 81551** (brown fabric)

### H) 815119 Half Bench

(white vinyl) 39"L 22"D 18"H

### **ENDLESS Square**

34"L 34"D 15"H

I) 815123 (black)

**J) 815122** (white)

**ENDLESS Curved** 

60.5"L 37.5"D 15"H

**K) 815952** (black)

**L) 815953** (white)

### M) 8507 Quarter Curve

(white vinyl)

53"L 22"D 18"H

Ring (4 ottoman seats) (white vinyl)

72"RND 18"H

### N) 81526 Edge

**LED Cube** 

(white plastic) 19"L 19"D 19"H

A/C power only

### O) 82074

Regis Bench

(brushed metal) 47"L 15.5"D 16"H

### **Marche Swivel Ottomans**

17"RND 18"H

A) 815150 (white vinyl)

**B) 8151