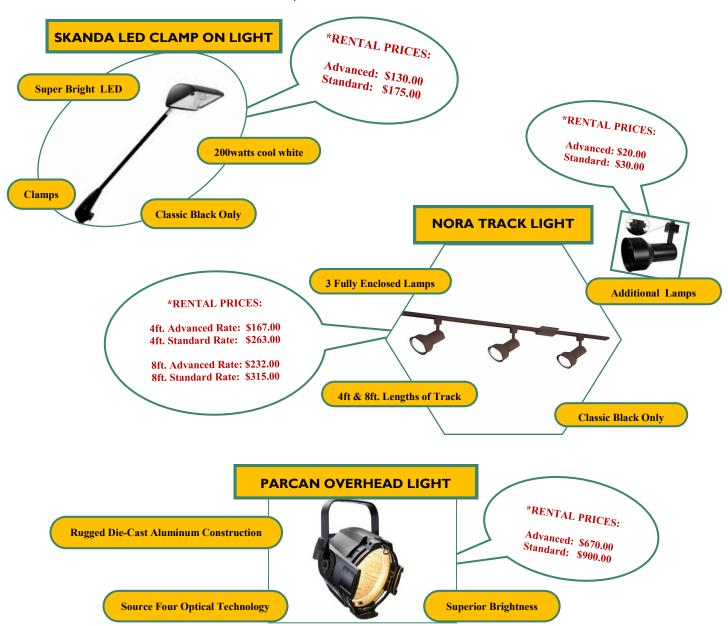

think the most important aspect of the marketing strategy is the lighting. To help draw visitors and business to your booth we are pleased to offer two new lighting products available for rental. Skanda LED Clamp on Light, the Nora Track Light and PARCAN Overhead Light. The clamp on lights are useful if you are trying to create smaller spotlights on specific posters, the track lights are useful if you are trying to highlight specific products within your booth and our PARCAN Overhead Light is useful if you want to add additional overhead lighting to your booth or spotlight a hanging sign, etc.

With these ideas in mind, we think you'll be better able to market your product or service and attract attention!

### \*RENTAL PRICE INCLUDES POWER, INSTALLATION/DISMANTLE AND A ONE-TIME FOCUS\*



Light attracts people, it shows the way, and when we see it in the distance, we follow it. "Ricardo Legorreta - architect

| ow Name:            |        |               |          |          |               |    | _       | Booth     | #:    |
|---------------------|--------|---------------|----------|----------|---------------|----|---------|-----------|-------|
| ny Name:            |        |               |          |          |               |    |         |           |       |
|                     |        |               |          | 10' >    | <b>( 10</b> ' |    |         |           |       |
|                     | Circle | the correct b |          |          |               |    |         | our booth | area. |
|                     |        | Inlir         | ne Booth | Penin