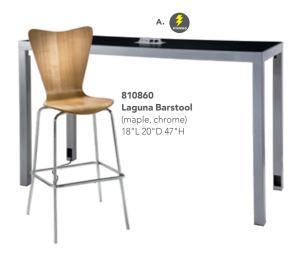

adjustable)

also available

71047 w/o arms

S) 810839

**Rustique Barstool** 

(gunmetal) 13"L 13"D 30"H

# **Conference Tables**





# Styles & Shapes



# **Executive Seating**

### Task Stool 810135 (black fabric)







### Pro Executive **Guest Chair** 24"L 22"D 36"H **810947** (black vinyl)



## Gas Lift Chair

26" X 20" L X 38" H **A) 71045** (gray, adjustable) **71046** w/ arms

# Gas Lift Stool

B) 71048 (gray, adjustable) **71047** w/o arms



### Pro Executive Mid Back Chair

24"L 22"D 40"H **A) 810945** (white vinyl) **B) 810944** (black vinyl) Adjustable height



# **Communal and Powered Tables**

Choose from a variety of Powered, Solid or Grommet Hole Table Tops.





# **Bar Tables**

Colors not available in all table options. Please check options listed to the right.





# Cafe' Tables





Denotes AC and USB charging outlets

### **Ventura Powered Bar Tables**

(silver frame) 72.25"L 26.25"D 42"H

**A) 820950** (black top) **820955** (white top)

### Ventura Communal **Bar Tables**

(silver frame) 72.25"L 26.25"D 42"H

Maple Top **B) 820954** (solid)

**820951** (grommets)

White Top **C) 820953** (grommets) **820956** (solid)

Black Top **820952** (solid)

### Ventura Powered **Café Tables**

72.25"L 26.25"D 30"H (silver frame)

A) 820964 (black top) **B) 820965** (white top)

### Ventura Communal Café Tables (silver frame) 72.25"L 26.25"D 30"H

Maple Top **C) 820963** (solid) **820960** (grommets)

White Top

**D) 820961** (grommets) **820966** (solid)

Black Top

**E) 820962** (solid)







# **Office Essentials**

### **MADISON**

A) 84075 Madiso