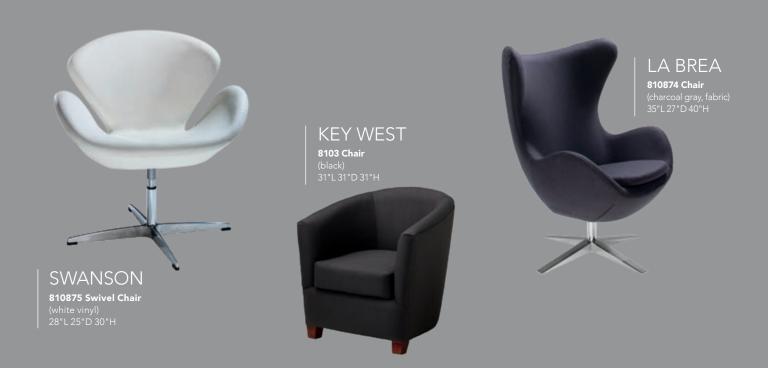

#### **BOOTH EQUIPMENT**

Each 10' x 10' booth will be set with 8' high gray back drape and 3' high gray side drape. Booths 300 sq. ft. or less will receive (1) 7" x 44" one-line booth identification sign. Booths larger than 300 sq. ft. may receive a 7" x 44" one-line booth identification sign upon request.