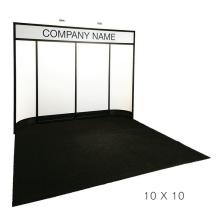

#### **BOOTH EQUIPMENT**

Each 10' x 10' booth will be set with 8' high gray back drape and 3' high gray side drape. Booths 300 sq. ft. or less will receive (1) 7" x 44" one-line booth identification sign. Booths larger than 300 sq. ft. may receive a 7" x 44" one-line booth identification sign upon request.

#### **EXHIBIT HALL CARPET**

The exhibit area is NOT carpeted; however, the aisles will be carpeted in plum.

To enhance the appearance of your booth, rental carpet is **required** and available through Freeman. Please refer to the Carpet Order Form located in this manual.