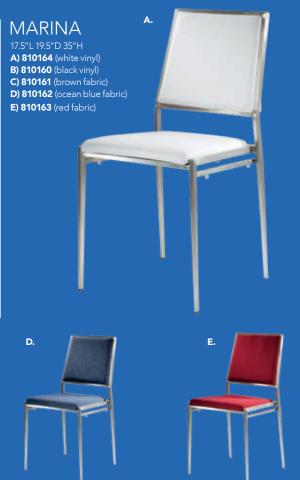

s**













### **Madrid Chair** A) 81816

(white vinyl) 30"L 30"D 31"H B) 8102

(black vinyl) 30"L 30"D 31"H

### C) 810949 Fairfax Chair

(white vinyl, brushed metal) 27"L 26"D 30"H

### D) 810151 Munich Armless Chair (gray fabric)

22.5"L 27"D 28.5"H E) 810140

### Hopi Chair (gray linen) 21"L 25"D 34"H

F) 810947 Pro Executive **Guest Chair** (black vinyl) 24"L 22"D 36"H

# Meeting & Stage Chairs







### Marina Chair 17.5"L 19.5"D 35"H **A) 810160** (black vinyl) **B) 810161** (brown fabric) **C) 810164** (white vinyl)







**Meeting Chair** 25.5"L 23.5"D 34"H **D) 810835** (espresso vinyl) **E) 810836** (taupe fabric) F) 810948 (white vinyl)

# **Group Seating**





### LAGUNA C) 810861 Chair 18"L 19"D 34"H D) 8201223 Round Café Table (white laminate top, 30" Round 29"H











# Styles & Shapes



### A) 810810 Berlin Chair (black, white)

(black, white) 18"L 22"D 32"H

### B) 810846 Christopher Chair (white vinyl, chrome) 17"L 19"D 35"H

C) 810841 Rustique Chair w/arms (gunmetal) 20"L 18"D 31"H

### D) 81063 Altura Guest Chair (black crepe) 25"L 20"D 34"H

E) 71089 Diamond Side Chair (black) 21"W X 23" L X 32"H

### F) 71090 Diamond Arm Chair (black) 20"W X 21"L X 33"H

**G)** 810837 **Razor Armless Chair** (white) 15.38"L 15.5"D 30.5"H

# **H) 81083 Blade Chair**(sky blue) 20.5"L 19"D 30.5"H

I) 81082 Blade Chair (red) 20.5"L 19"D 30.5"H

# Mix & Match

**Create the ultimate seating configuration.** Choose from a variety of shapes and sizes to design the perfect look.

J) 210108 LIMERICK® Chair BY HERMAN MILLER™ (gray) 18"W X 17.75"L X 33"H
K) 81093 Lu