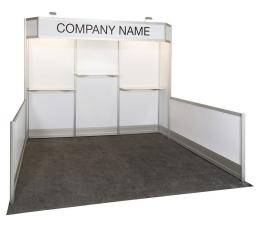

#### **BOOTH EQUIPMENT**

Each 10' x 10' booth will be set with 8' high gray back drape and 3' high gray side drape. Booths 300 sq. ft. or less will receive (1) 7" x 44" one-line booth identification sign. Booths larger than 300 sq. ft. may receive a 7" x 44" one-line booth identification sign upon request.