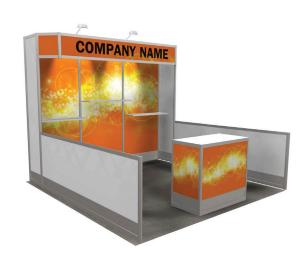

#### **BOOTH EQUIPMENT**

Each 10' x 10' booth will be set with 8' high gray back drape and 3' high gray side drape. Booths 300 sq. ft. or less will receive (1) 7" x 44" one-line booth identification sign. Booths larger than 300 sq. ft. may receive a 7" x 44" one-line booth identification sign upon request.