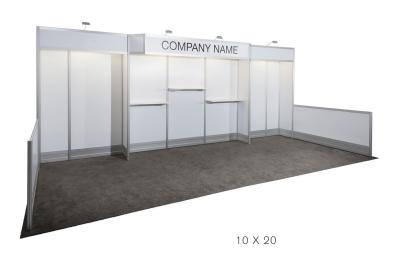

#### **BOOTH EQUIPMENT**

Each 10' x 10' booth will be set with 8' high gray back drape and 3' high gray side drape. Booths 300 sq. ft. or less will receive (1) 7" x 44" one-line booth identification sign. Booths larger than 300 sq. ft. may receive a 7" x 44" one-line booth identification sign upon request.