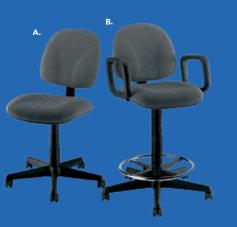

092

**Lucent Barstool** 

(frosted, acrylic) 22"L 22.5"D 45.5"H

N) 810860

Laguna Barstool

(maple, chrome)

18"L 20"D 47"H

**Blade Barstool** 

20.5"L 20.125"D 40.5"H

**O) 81080** (red)

**P) 81081** (sky blue)

Q) 71088

**Black Diamond Stool** 

(black) 22"W X 18"L X 46"H

R) Gas Lift Stool w/ arms

24"W X 20"L X 46"H

71048 (gray, adjustable)

also available

71047 w/o arms

S) 810839

**Rustique Barstool** 

(gunmetal) 13"L 13"D 30"H

# **Conference Tables**





# Styles & Shapes



# **Executive Seating**

### Task Stool 810135 (black fabric)







### Pro Executive **Guest Chair** 24"L 22"D 36"H **810947** (black vinyl)



## Gas Lift Chair

26" X 20" L X 38" H **A) 71045** (gray, adjustable) **71046** w/ arms

# Gas Lift Stool

B) 71048 (gray, adjustable) **71047** w/o arms



### Pro Executive Mid Back Chair

24"L 22"D 40"H **A) 810945** (white vinyl) **B) 810944** (black vinyl) Adjustable height



# **Communal and Powered Tables**

Choose from a variety of Powered, Solid or Grommet Hole Table Tops.





# **Bar Tables**

Colors not available in all table options. Please check options listed to the right.





# Cafe' Tables





Denotes AC and USB charging outlets

### **Ventura Powered Bar Tables**

(silver frame) 72.25"L 26.25"D 42"H

**A) 820950** (black top) **820955** (white top)

### Ventura Communal **Bar Tables**

(silver frame) 72.25"L 26.25"D 42"H

Maple Top **B) 820954** (solid)

**820951** (grommets)

White Top **C) 820953** (grommets) **820956** (solid)

Black Top **820952** (solid)

### Ventura Powered **Café Tables**

72.25"L 26.25"D 30"H (si