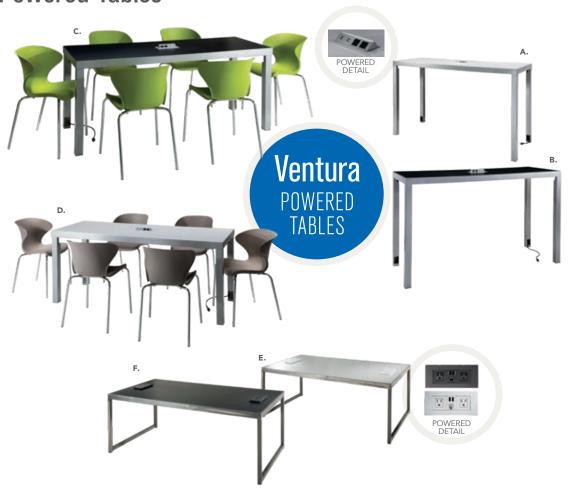

rience start here.

To learn more about our exhibit solutions, go to freeman.com/exhibit-design

It's not about building a booth. It's about designing a





10'x10' Munich Sectional Booth

10'x20' Malba Café & Bench Theater Booth

#### Denotes Powered Products

## Power Up In Style.



## **Powered Seating**

Empower attendees at your next show with functional charging furniture and make searching for wall outlets history. From soft seating and tables to pedestals and lamps, our complete charging collection lets you Power Up the Possibilities.

## **Powered Seating**





A) 810120 Naples Chair, Powered (black vinyl) 36"L 30"D 33.25"H

B) 830121 Naples Sofa, Powered (black vinyl) 87"L 30"D 33.25"H

C) 830122 Naples Loveseat, Powered (black vinyl) 62"L 30"D 33.25"H

## **Powered Tables**





**Ventura Powered Bar Tables** 

72.25"L 26.25"D 42"H (silver frame)

**A) 820955** (white top) **B) 820950** (black top)

Ventura Powered Café Tables 72.25"L 26.25"D 30"H

(silver frame) C) 820964 (black top)

**D) 820965** (white top)



**Sydney Powered** Cocktail Tables 48"L 26"D 18"H (brushed steel)

E) 82073 (white) **F) 82076** (black)

Please Note: Client is responsible for providing labor and an electrical power source to the furniture. One 110V power source is required for each charging panel. Two charging units can be daisy chained together. 10A max per charging panel.

# Powered Banquettes.



## Modular System

Create round banquettes or custom serpentine seating. The Power Banquette system has three AC and two USB plugs built into the center cone so your client will never