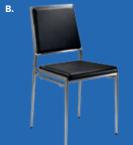

*













### **Madrid Chair** A) 81816

(white vinyl) 30"L 30"D 31"H B) 8102

(black vinyl) 30"L 30"D 31"H

### C) 810949 Fairfax Chair

(white vinyl, brushed metal) 27"L 26"D 30"H

### D) 810151 Munich Armless Chair (gray fabric)

22.5"L 27"D 28.5"H E) 810140

### Hopi Chair (gray linen) 21"L 25"D 34"H

F) 810947 Pro Executive **Guest Chair** (black vinyl) 24"L 22"D 36"H

# Meeting & Stage Chairs







### Marina Chair 17.5"L 19.5"D 35"H **A) 810160** (black vinyl) **B) 810161** (brown fabric) **C) 810164** (white vinyl)







**Meeting Chair** 25.5"L 23.5"D 34"H **D) 810835** (espresso vinyl) **E) 810836** (taupe fabric) F) 810948 (white vinyl)

# **Group Seating**





### LAGUNA C) 810861 Chair 18"L 19"D 34"H D) 8201223 Round Café Table (white laminate top, 30" Round 29"H











# Styles & Shapes



### A) 810810 Berlin Chair (black, white)

(black, white) 18"L 22"D 32"H

### B) 810846 Christopher Chair (white vinyl, chrome) 17"L 19"D 35"H

C) 810841 Rustique Chair w/arms (gunmetal) 20"L 18"D 31"H

### D) 81063 Altura Guest Chair (black crepe) 25"L 20"D 34"H

E) 71089 Diamond Side Chair (black) 21"W X 23" L X 32"H

### F) 71090 Diamond Arm Chair (black) 20"W X 21"L X 33"H

**G)** 810837 **Razor Armless Chair** (white) 15.38"L 15.5"D 30.5"H

# **H) 81083 Blade Chair**(sky blue) 20.5"L 19"D 30.5"H

I) 81082 Blade Chair (red) 20.5"L 19"D 30.5"H

# Mix & Match

**Create the ultimate seating configuration.** Choose from a variety of shapes and sizes to design the perfect look.

J) 210108 LIMERICK® Chair BY HERMAN MILLER™ (gray) 18"W X 17.75"L X 33"H
K) 81093 Luce