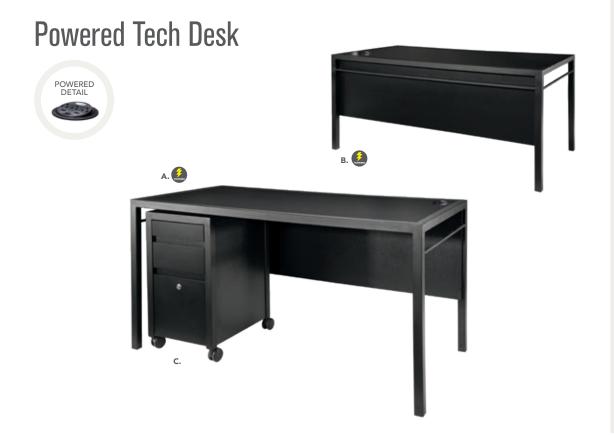

#### **BOOTH EQUIPMENT**

Each 10' x 10' booth will be set with 8' high gray back drape and 3' high gray side drape. Booths 300 sq. ft. or less will receive (1) 7" x 44" one-line booth identification sign. Booths larger than 300 sq. ft. may receive a 7" x 44" one-line booth identification sign upon request.