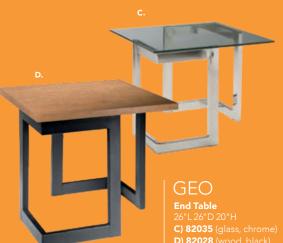

are**

34"L 34"D 15"H

I) 815123 (black)

**J) 815122** (white)

**ENDLESS Curved** 

60.5"L 37.5"D 15"H

**K) 815952** (black)

**L) 815953** (white)

### M) 8507 Quarter Curve

(white vinyl)

53"L 22"D 18"H

Ring (4 ottoman seats) (white vinyl)

72"RND 18"H

### N) 81526 Edge

**LED Cube** 

(white plastic) 19"L 19"D 19"H

A/C power only

### O) 82074

Regis Bench

(brushed metal) 47"L 15.5"D 16"H

### **Marche Swivel Ottomans**

17"RND 18"H

A) 815150 (white vinyl)

**B) 815154** (red fabric)

C) 815158

(pear yellow fabric) **D) 815156** (plum fabric)

**E) 815159** (blue fabric)

**F) 815151** (gray fabric)

G) 815155

(rose quartz fabric)

H) 815152 (linen fabric)

I) 815153

(raspberry fabric)

J) 815157

(meadow green fabric)

K) 815160

(orange fabric)

# **Accent Tables**









# Styles & Shapes



### Sydney Cocktail Tables

(brushed steel) 48"L 26"D 18"H

A) 82053 (white) **82073** (Powered)

**B) 82052** (black)

**82076** (Powered) **C) 82077** (blue)

**D) 82078** (wood)

# **Sydney End Tables** 27"L 23"D 22"H

**E) 82055** (white)

F) 82054 (black)

**G) 82079** (blue)

**H) 82080** (wood)

### **Regis Tables** (brushed metal)

I) 82074 Bench Table 47"L 15.5"D 16"H J) 82075 End Table

16"L 15.5"D 16.5"H

### Silverado Tables

(glass, chrome) K) 82015 End Table

24" Round 22"H

L) 82014 Cocktail Table 36" Round 17"H

### **Oliver Tables**

(walnut finish)

M) 82088 End Table

22" Round 22"H

N) 82087 Cocktail Table

47"L 27"D 19"H

### **Aura Round Table** O) 820844

(white metal) 15" Round 22"H

### **Edge LED Cube Table** P) 82057

(plexi top, white plas