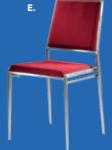

### **Madrid Chair** A) 81816

(white vinyl) 30"L 30"D 31"H B) 8102

(black vinyl) 30"L 30"D 31"H

### C) 810949 Fairfax Chair

(white vinyl, brushed metal) 27"L 26"D 30"H

### D) 810151 Munich Armless Chair (gray fabric)

22.5"L 27"D 28.5"H E) 810140

### Hopi Chair (gray linen) 21"L 25"D 34"H

F) 810947 Pro Executive **Guest Chair** (black vinyl) 24"L 22"D 36"H

# Meeting & Stage Chairs







### Marina Chair 17.5"L 19.5"D 35"H **A) 810160** (black vinyl) **B) 810161** (brown fabric) **C) 810164** (white vinyl)







**Meeting Chair** 25.5"L 23.5"D 34"H **D) 810835** (espresso vinyl) **E) 810836** (taupe fabric) F) 810948 (white vinyl)

# **Group Seating**





### LAGUNA C) 810861 Chair 18"L 19"D 34"H D) 8201223 Round Café Table (white laminate top, 30" Round 29"H











# Styles & Shapes



### A) 810810 Berlin Chair (black, white)

(black, white) 18"L 22"D 32"H

### B) 810846 Christopher Chair (white vinyl, chrome) 17"L 19"D 35"H

C) 810841 Rustique Chair w/arms (gunmetal) 20"L 18"D 31"H

### D) 81063 Altura Guest Chair (black crepe) 25"L 20"D 34"H

E) 71089 Diamond Side Chair (black) 21"W X 23" L X 32"H

### F) 71090 Diamond Arm Chair (black) 20"W X 21"L X 33"H

**G)** 810837 **Razor Armless Chair** (white) 15.38"L 15.5"D 30.5"H

# **H) 81083 Blade Chair**(sky blue) 20.5"L 19"D 30.5"H

I) 81082 Blade Chair (red) 20.5"L 19"D 30.5"H

# Mix & Match

**Create the ultimate seating configuration.** Choose from a variety of shapes and sizes to design the perfect look.

J) 210108 LIMERICK® Chair BY HERMAN MILLER™ (gray) 18"W X 17.75"L X 33"H
K) 81093 Lucent C