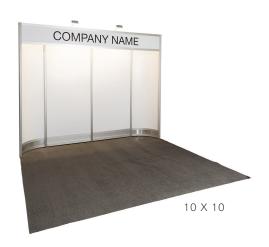

#### **BOOTH EQUIPMENT**

Each 10' x 10' booth will be set with 8' high gray back drape and 3' high gray side drape. Booths 300 sq. ft. or less will receive (1) 7" x 44" one-line booth identification sign. Booths larger than 300 sq. ft. may receive a 7" x 44" one-line booth identification sign upon request.