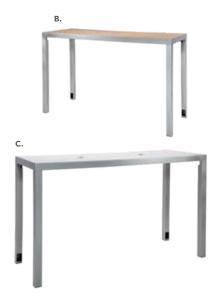

djustable)

also available

71047 w/o arms

S) 810839

**Rustique Barstool** 

(gunmetal) 13"L 13"D 30"H

# **Conference Tables**





# Styles & Shapes



# **Executive Seating**

### Task Stool 810135 (black fabric)







### Pro Executive **Guest Chair** 24"L 22"D 36"H **810947** (black vinyl)



## Gas Lift Chair

26" X 20" L X 38" H **A) 71045** (gray, adjustable) **71046** w/ arms

# Gas Lift Stool

B) 71048 (gray, adjustable) **71047** w/o arms



### Pro Executive Mid Back Chair

24"L 22"D 40"H **A) 810945** (white vinyl) **B) 810944** (black vinyl) Adjustable height



# **Communal and Powered Tables**

Choose from a variety of Powered, Solid or Grommet Hole Table Tops.





# **Bar Tables**

Colors not available in all table options. Please check options listed to the right.





# Cafe' Tables





Denotes AC and USB charging outlets

### **Ventura Powered Bar Tables**

(silver frame) 72.25"L 26.25"D 42"H

**A) 820950** (black top) **820955** (white top)

### Ventura Communal **Bar Tables**

(silver frame) 72.25"L 26.25"D 42"H

Maple Top **B) 820954** (solid)

**820951** (grommets)

White Top **C) 820953** (grommets) **820956** (solid)

Black Top **820952** (solid)

### Ventura Powered **Café Tables**

72.25"L 26.25"D 30"H (silver frame)

A) 820964 (black top) **B) 820965** (white top)

### Ventura Communal Café Tables (silver frame) 72.25"L 26.25"D 30"H

Maple Top **C) 820963** (solid) **820960** (grommets)

White Top

**D) 820961** (grommets) **820966** (solid)

Black Top

**E) 820962** (solid)







# **Office Essentials**

### **MADISON**

A) 84075 Madison