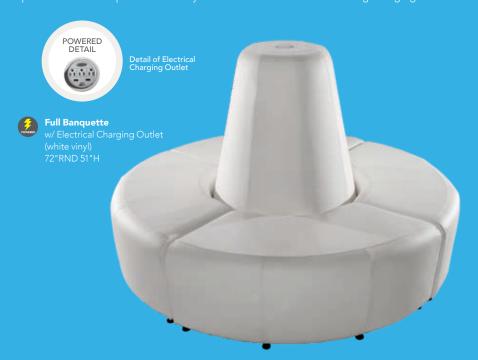

top) **B) 820950** (black top)

Ventura Powered Café Tables 72.25"L 26.25"D 30"H

(silver frame) C) 820964 (black top)

**D) 820965** (white top)



**Sydney Powered** Cocktail Tables 48"L 26"D 18"H (brushed steel)

E) 82073 (white) **F) 82076** (black)

Please Note: Client is responsible for providing labor and an electrical power source to the furniture. One 110V power source is required for each charging panel. Two charging units can be daisy chained together. 10A max per charging panel.

# Powered Banquettes.



## Modular System

Create round banquettes or custom serpentine seating. The Power Banquette system has three AC and two USB plugs built into the center cone so your client will never be left powerless. Center power cone may also be rented as a free-standing charging station.





**8506 Center Cone** w/ Electrical Charging Outlet (white vinyl) 38"RND 51"H



**8507 Quarter Curve Ottoman** (white vinyl) 53"L 22"D 18"H



Ottoman Ring (4 curve ottoman seats) (white vinyl) 72"RNID 18"H



815119 Half Bench Ottoman (white vinyl) 39"L 22"D 18"H

## **Powered Pedestals**





**Powered Locking Pedestal** 

**A) 85061** 24"L 24"D 36"H

**B) 85063** 24"L 24"D 42"H

**C) 85060** 24"L 24"D 36"H **D) 85062** 24"L 24"D 42"H

**Wireless Charging** Table, Powered E) 820710 (white, AC plug-In) 20"L 20"D 18"H

Please Note: Customer is responsible for providing labor and an electrical power source to the furniture. One 110V power source is required for each charging panel. Two charging units can be daisy chained together. 10A max per charging panel.



A) 84083 Tech Desk, Power