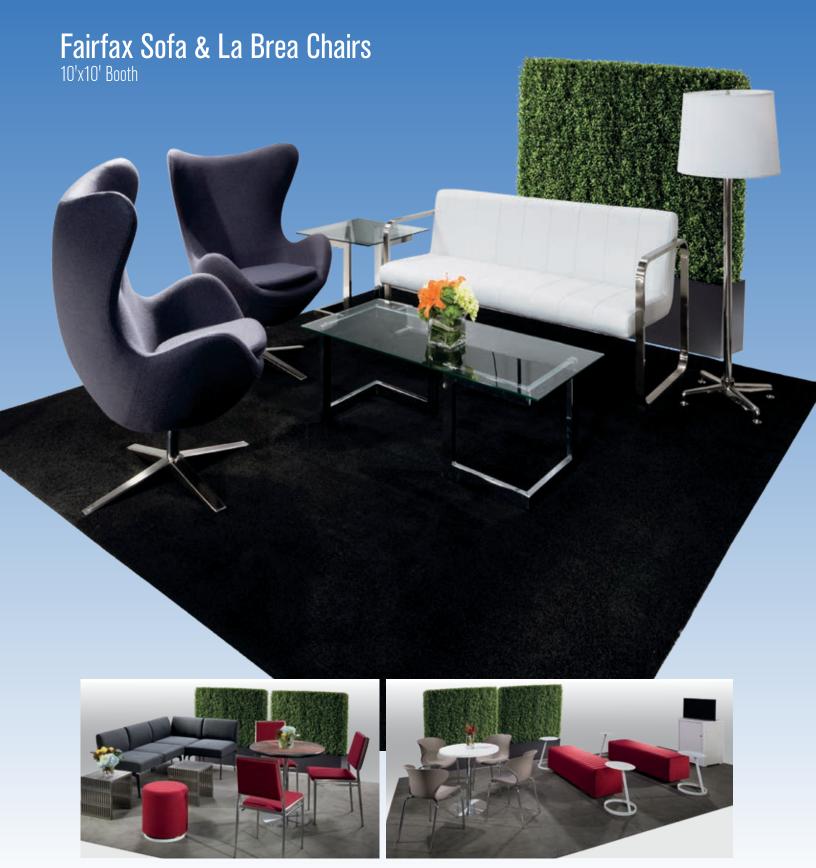

|
| Once your shipment is packed and r<br>Agreement to the Freeman Service Co                       |                                                                                 |                   |                          |                    |

07/17 (482998)

warehouse at exhibitor's expense.

# furnishings 2019





#### **EMPOWERING YOUR BUSINESS FROM THE GROUND UP**

Meaningful engagement doesn't have to be complicated. You just need the right elements. Whether you're a global brand testing a new product, a startup seeking exposure, or an organization needing flexibility, the furnishings to create a dynamic brand experience start here.

To learn more about our exhibit solutions, go to freeman.com/exhibit-design

It's not about building a booth. It's about designing a





10'x10' Munich Sectional Booth

10'x20' Malba Café & Bench Theater Booth

#### Denotes Powered Products

## Power Up In Style.



## **Powered Seating**

Empower attendees at your next show with functional charging furniture and make searching for wall outlets history. From soft seating and tables to pedestals and lamps, our complete charging collection lets you Power Up the Possibilities.

## **Powered Seating**





A) 810120 Naples Chair, Powered (black vinyl) 36"L 30"D 33.25"H

B) 830121 Naples Sofa, Powered (black vinyl) 87"L 30"D 33.25"H

C) 830122 Naples Loveseat, Powered (black vinyl) 62"L 30"D 33.25"H

## **Powered Tables**





**Ventura Powered Bar Tables** 

72.25"L 26.25"D 42"H (silver frame)

**A) 820955** (white top) **B) 820950** (black top)

Ventura Powered Café Tables 7