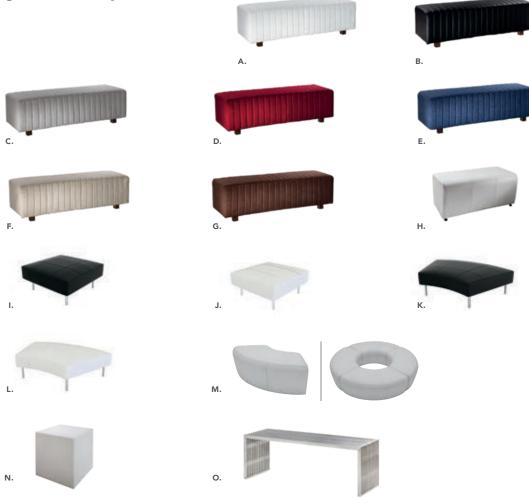

## B) 810846 Christopher Chair (white vinyl, chrome) 17"L 19"D 35"H

C) 810841 Rustique Chair w/arms (gunmetal) 20"L 18"D 31"H

### D) 81063 Altura Guest Chair (black crepe) 25"L 20"D 34"H

E) 71089 Diamond Side Chair (black) 21"W X 23" L X 32"H

### F) 71090 Diamond Arm Chair (black) 20"W X 21"L X 33"H

**G)** 810837 **Razor Armless Chair** (white) 15.38"L 15.5"D 30.5"H

# **H) 81083 Blade Chair**(sky blue) 20.5"L 19"D 30.5"H

I) 81082 Blade Chair (red) 20.5"L 19"D 30.5"H

# Mix & Match

**Create the ultimate seating configuration.** Choose from a variety of shapes and sizes to design the perfect look.

J) 210108 LIMERICK® Chair BY HERMAN MILLER™ (gray) 18"W X 17.75"L X 33"H
K) 81093 Lucent Chair (frosted, acrylic) 19.5″L 19.75″D 32.5″H



# **Ottomans**















# Styles & Shapes



# Marche Swivel



### **Beverly Bench**

60"L 20"D 18"H

**A) 81556** (white vinyl)

**B) 81550** (black vinyl)

**C) 81552** (gray fabric)

**D) 81555** (red fabric)

**E) 81554** (ocean blue

fabric)

**F) 81553** (linen fabric) **G) 81551** (brown fabric)

### H) 815119 Half Bench

(white vinyl) 39"L 22"D 18"H

### **ENDLESS Square**

34"L 34"D 15"H

I) 815123 (black)

**J) 815122** (white)

**ENDLESS Curved** 

60.5"L 37.5"D 15"H

**K) 815952** (black)

**L) 815953** (white)

### M) 8507 Quarter Curve

(white vinyl)

53"L 22"D 18"H

Ring (4 ottoman seats) (white vinyl)

72"RND 18"H

### N) 81526 Edge

**LED Cube** 

(white plastic) 19"L 19"D 19"H

A/C power only

### O) 82074

Regis Bench

(brushed metal) 47"L 15.5"D 16"H

### **Marche Swivel Ottomans**

17"RND 18"H

A) 815150 (whit