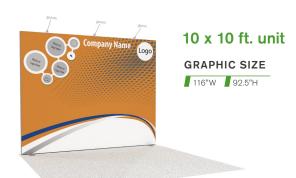

|                  |
|         |                  | Sub-Total+ Tax (8%)                                                                                                 | = TOTAL                       | 1                  |                  |

# FIT TO PRINT

SmartFabric<sup>®</sup> is a triple-layered fabric made of 100 percent polyester that's ideal for printed graphics. It's an extremely versatile all-in-one fabric and has been treated to meet NFPA 701 small-scale flammability standards. This lightweight material provides an easy way to make a big impact and has a small shipping footprint to reduce your shipping cost and carbon emissions.



<sup>\*</sup> Client to provide print-ready artwork, or Freeman can design artwork for an additional fee.

## SMARTFABRIC® RENTAL EXHIBITS





### **RENTAL EXHIBITS INCLUDE:**

- Custom Fabric Graphic\*
   with zippered carrying case
   (fabric graphic purchased to keep)
- Rental Frame, a 100% recyclable structure
- 9' x 10' or 9' x 20' Classic Carpet (color selections on page 3)
- Exhibit Installation & Dismantle
- Exhibit Material Handling
- Nightly Vacuuming

- 3 Arm Lights per 10' Booth
- 6 Arm Lights per 20' Booth
- Power for lights only

## FRAME ONLY UNIT

If you rented a SmartFabric booth previously, you own the graphic. For subsequent shows, all you need to do is rent the frame. We will install your fabric graphic over the frame.\*\*





### **RENTAL EXHIBITS INCLUDE:**

- Rental Frame
- 9' x 10' or 9' x 20' Classic Carpet (color selections on page 3)
- Exhibit Installation & Dismantle
- Exhibit Material Handling
-