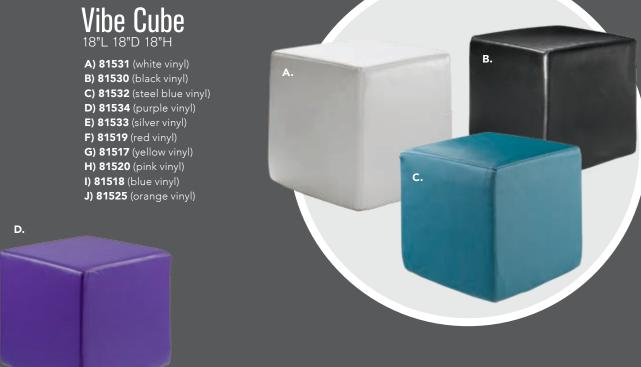

(black, white) 18"L 22"D 32"H

### B) 810846 Christopher Chair (white vinyl, chrome) 17"L 19"D 35"H

C) 810841 Rustique Chair w/arms (gunmetal) 20"L 18"D 31"H

### D) 81063 Altura Guest Chair (black crepe) 25"L 20"D 34"H

E) 71089 Diamond Side Chair (black) 21"W X 23" L X 32"H

### F) 71090 Diamond Arm Chair (black) 20"W X 21"L X 33"H

**G)** 810837 **Razor Armless Chair** (white) 15.38"L 15.5"D 30.5"H

# **H) 81083 Blade Chair**(sky blue) 20.5"L 19"D 30.5"H

I) 81082 Blade Chair (red) 20.5"L 19"D 30.5"H

# Mix & Match

**Create the ultimate seating configuration.** Choose from a variety of shapes and sizes to design the perfect look.

J) 210108 LIMERICK® Chair BY HERMAN MILLER™ (gray) 18"W X 17.75"L X 33"H
K) 81093 Lucent Chair (frosted, acrylic) 19.5″L 19.75″D 32.5″H



# **Ottomans**















# Styles & Shapes



# Marche Swivel



### **Beverly Bench**

60"L 20"D 18"H

**A) 81556** (white vinyl)

**B) 81550** (black vinyl)

**C) 81552** (gray fabric)

**D) 81555** (red fabric)

**E) 81554** (ocean blue

fabric)

**F) 81553** (linen fabric) **G) 81551** (brown fabric)

### H) 815119 Half Bench

(white vinyl) 39"L 22"D 18"H

### **ENDLESS Square**

34"L 34"D 15"H

I) 815123 (black)

**J) 815122** (white)

**ENDLESS Curved** 

60.5"L 37.5"D 15"H

**K) 815952** (black)

**L) 815953** (white)

### M) 8507 Quarter Curve

(white vinyl)

53"L 22"D 18"H

Ring (4 ottoman seats) (white vinyl)

72"RND 18"H

### N) 81526 Edge

**LED Cube** 

(white plastic) 19"L 19"D 19"H

A/C power only

### O) 82074

Regis Bench

(brushed metal) 47"L 15.5"D 16"H

### **Marche Swivel Ottoman