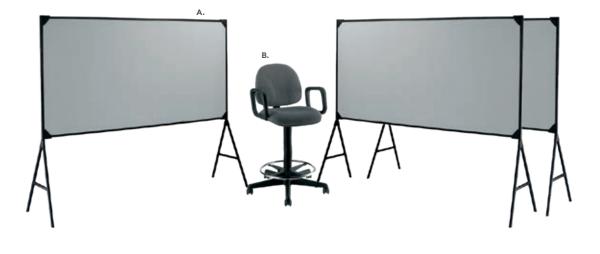

#### **BOOTH EQUIPMENT**

Each 10' x 10' booth will be set with 8' high gray back drape and 3' high gray side drape. Booths 300 sq. ft. or less will receive (1) 7" x 44" one-line booth identification sign. Booths larger than 300 sq. ft. may receive a 7" x 44" one-line booth identification sign upon request.