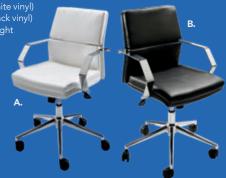

**Blade Barstool** 

20.5"L 20.125"D 40.5"H

**O) 81080** (red)

**P) 81081** (sky blue)

Q) 71088

**Black Diamond Stool** 

(black) 22"W X 18"L X 46"H

R) Gas Lift Stool w/ arms

24"W X 20"L X 46"H

71048 (gray, adjustable)

also available

71047 w/o arms

S) 810839

**Rustique Barstool** 

(gunmetal) 13"L 13"D 30"H

# **Conference Tables**





# Styles & Shapes



# **Executive Seating**

### Task Stool 810135 (black fabric)







### Pro Executive **Guest Chair** 24"L 22"D 36"H **810947** (black vinyl)



## Gas Lift Chair

26" X 20" L X 38" H **A) 71045** (gray, adjustable) **71046** w/ arms

# Gas Lift Stool

B) 71048 (gray, adjustable) **71047** w/o arms



### Pro Executive Mid Back Chair

24"L 22"D 40"H **A) 810945** (white vinyl) **B) 810944** (black vinyl) Adjustable height



# **Communal and Powered Tables**

Choose from a variety of Powered, Solid or Grommet Hole Table Tops.





# **Bar Tables**

Colors not available in all table options. Please check options listed to the right.





# Cafe' Tables





Denotes AC and USB charging outlets

### **Ventura Powered Bar Tables**

(silver frame) 72.25"L 26.25"D 42"H

**A) 820950** (black top) **820955** (white top)

### Ventura Communal **Bar Tables**

(silver frame) 72.25"L 26.25"D 42"H

Maple Top **B) 820954** (solid)

**820951** (grommets)

White Top **C) 820953** (grommets) **820956** (solid)

Black Top **820952** (solid)

### Ventura Powered **Café Tables**

72.25"L 26.25"D 30"H (silver frame)

A) 820964 (black top) **B) 820965** (white top)

### Ventura Communal Café Tables (silver frame) 72.25"L 26.25"D