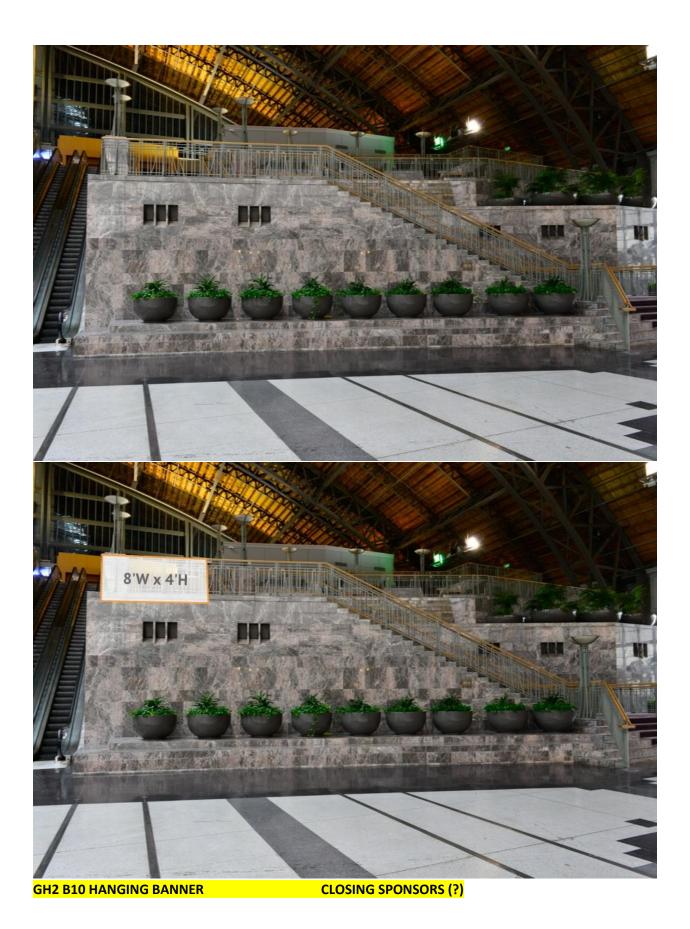

BALLROOM** 

A2L B5, A2L B7, A2L B9 – RAPS BRANDED PER JASON

A2L B11 – SPONSOR OPPT PER LESLIE



AREA BETWEEN CONCOURSE A AND GRAND BALLROOM BANNER A2L B12 (SINGLE SIDED) - SPONSOR



ESCALATOR GRAPHICS A2L – EG1 (A,B,C,D) LEADING TO EXHIBIT HALL A - SPONSOR OPPTY PER LESLIE





Building Overlay GH2 B01 (ABOVE HALLWAY DOORS THAT LEAD TO CONCOURSE) SINGLE SIDED

SPONSOR OPPTY PER LESLIE



BANNER – GH2-B2, GH2-B4, GH2-B6 **ONE BANNER NEEDED FOR RAPS BRAND (Near Book Authors)** ALTERNATE HANGING BANNER OPPORTUNITIES – SPONSOR OPPTY PER LESLIE





BANNER

GH2 B9 (VINYL – SINGLE SIDED)

RAPS BRANDED PER JASON



GH2 EG1, GH2 ER1

CO BRANDED (1/2 RAPS <mark>– ½ SPONSOR)</mark>



GH2–EG2 GH2–ER2

CO-BRANDED WITH RAPS (1/2 RAPS<mark>, ½ SPONSOR)</mark>

BRAND ALL FOUR OR NON – GIVES BALANC





GH2 B11 – HANGING BANNER – CLOSING SPONSORS (?)