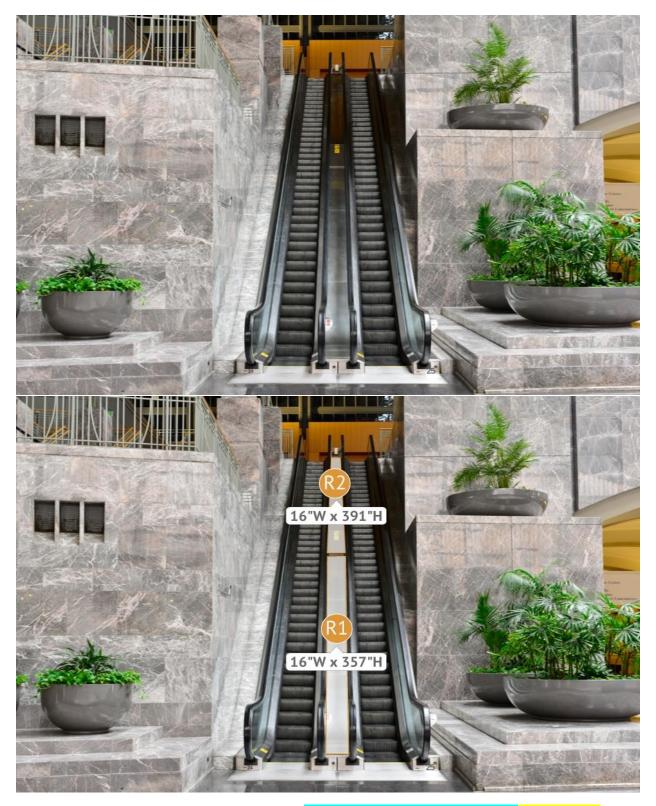

ESCALATOR GRAPHICS A2L – EG1 (A,B,C,D) LEADING TO EXHIBIT HALL A - SPONSOR OPPTY PER LESLIE

Building Overlay GH2 B01 (ABOVE HALLWAY DOORS THAT LEAD TO CONCOURSE) SINGLE SIDED

SPONSOR OPPTY PER LESLIE

BANNER – GH2-B2, GH2-B4, GH2-B6 **ONE BANNER NEEDED FOR RAPS BRAND (Near Book Authors)** ALTERNATE HANGING BANNER OPPORTUNITIES – SPONSOR OPPTY PER LESLIE