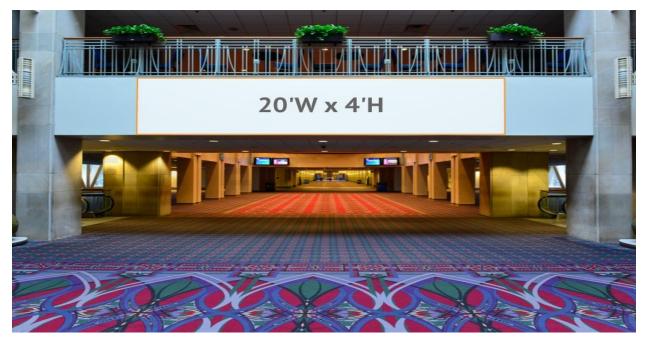

## BUILDING OVERLAY A2L B04 Balcony Overlook Café (Single Sided)

BANNER "B"-RAPS BRANDED PER JASON

BANNERS A & C – SPONSORSHIP OPPTY PER LESLIE

REGISTRATION AREA/LOUNGES A2L B10,A2L B8,A2L B6 – RAPS BRANDED BANNERS PER JASON A2L B4-SPONSOR OPPTY PER LESLIE