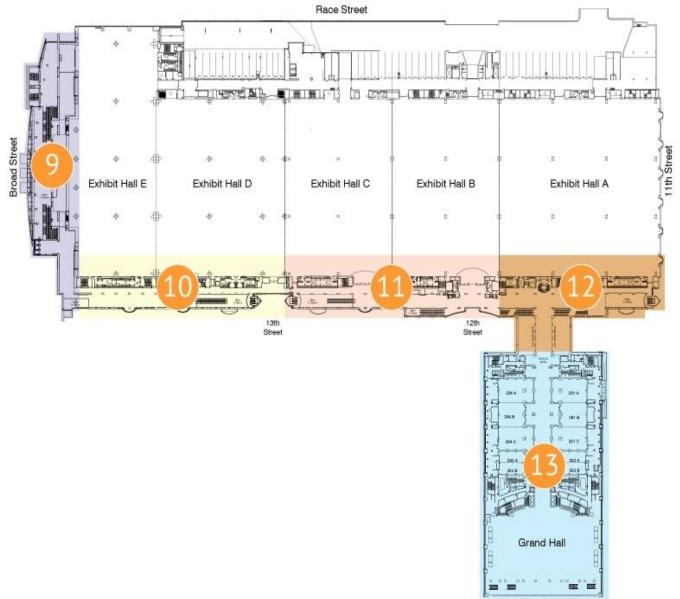

Market Street

## A2L-ENT 1 (A) Single Sided – RAPS BRANDED PER JASON



PANELS B1, B2, B3 PANELS C PANELS D PANELS E - SPONSORSHIP OPPTY TO SELL-LESLIE



A2L B13 HANGING BANNER – DOUBLE SIDED – CONCOURSE A - SPONSORSHIP OPPTY TO SELL-LESLIE





BANNER A2L B2 – Concourse A-Single-sided

RAPS BRANDED PER JASON

PLATINUM SPONSOR MEMBERS WILL BE LISTED TO THE LEFT AND RIGHT OF THE BANNER





BANNER A2I B1 (CONCOURSE A) Single Sided – SPONSOR OPPTY PER LESLIE

## BUILDING OVERLAY A2L B04 Balcony Overlook Café (Single Sided)

BANNER "B"-RAPS BRANDED PER JASON

BANNERS A & C – SPONSORSHIP OPPTY PER LESLIE







REGISTRATION AREA/LOUNGES A2L B10,A2L B8,A2L B6 – RAPS BRANDED BANNERS PER JASON A2L B4-SPONSOR OPPTY PER LESLIE



**REGISTRATION/LOUNGE AREA BETWEEN CONCOURSE AND GRAND BALLROOM**