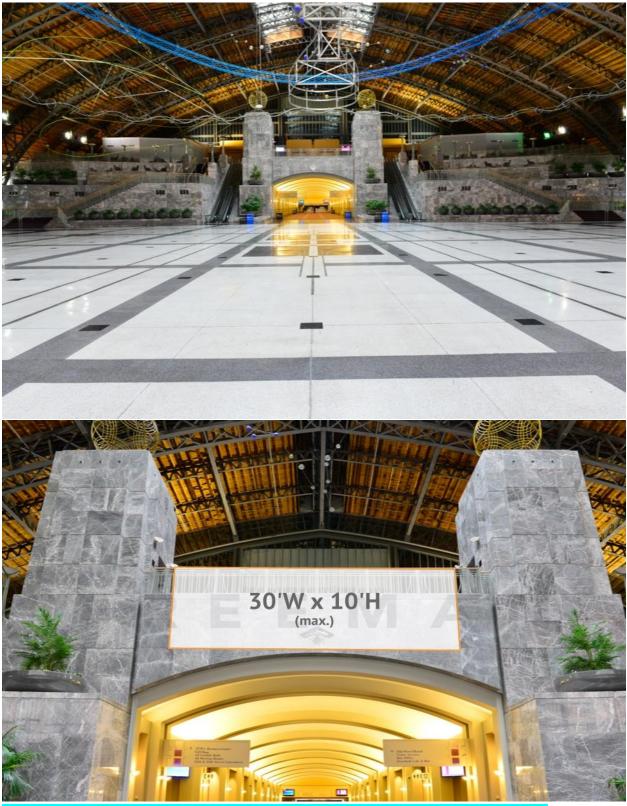

## BUILDING OVERLAY A2L B04 Balcony Overlook Café (Single Sided)

BANNER "B"-RAPS BRANDED PER JASON

BANNERS A & C – SPONSORSHIP OPPTY PER LESLIE

REGISTRATION AREA/LOUNGES A2L B10,A2L B8,A2L B6 – RAPS BRANDED BANNERS PER JASON A2L B4-SPONSOR OPPTY PER LESLIE