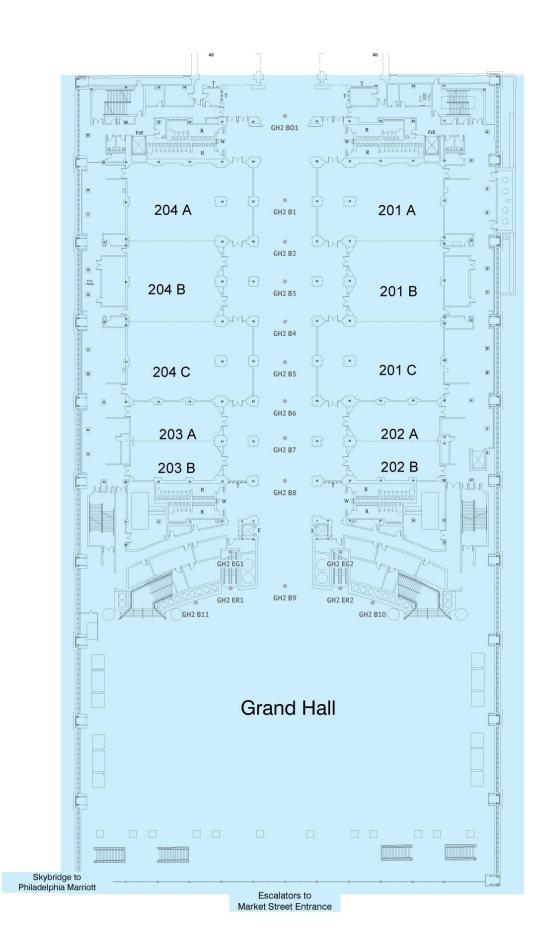

ESCALATOR GRAPHICS A2L – EG1 (A,B,C,D) LEADING TO EXHIBIT HALL A - SPONSOR OPPTY PER LESLIE

Building Overlay GH2 B01 (ABOVE HALLWAY DOORS THAT LEAD TO CONCOURSE) SINGLE SIDED

SPONSOR OPPTY PER LESLIE

BANNER – GH2-B2, GH2-B4, GH2-B6 **ONE BANNER NEEDED FOR RAPS BRAND (Near Book Authors)** ALTERNATE HANGING BANNER OPPORTUNITIES – SPONSOR OPPTY PER LESLIE

BANNER

GH2 B9 (VINYL – SINGLE SIDED)

RAPS BRANDED PER JASON

GH2 EG1, GH2 ER1

CO BRANDED (1/2 RAPS <mark>– ½ SPONSOR)</mark>

GH2–EG2 GH2–ER2

CO-BRANDED WITH RAPS (1/2 RAPS<mark>, ½ SPONSOR)</mark>

BRAND ALL FOUR OR NON – GIVES BALANC

GH2 B11 – HANGING BANNER – CLOSING SPONSORS (?)