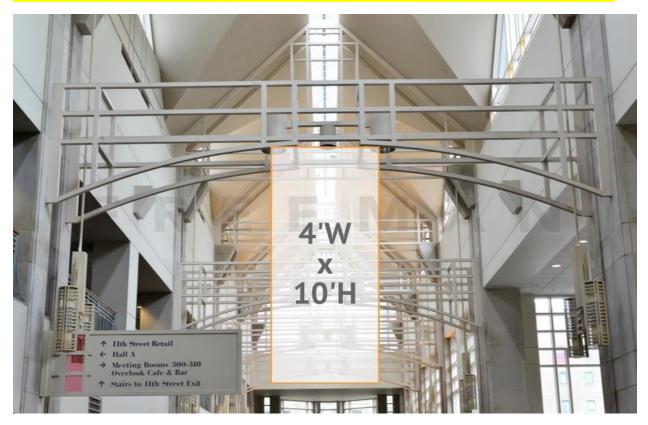

## BUILDING OVERLAY A2L B04 Balcony Overlook Café (Single Sided)

BANNER "B"-RAPS BRANDED PER JASON

BANNERS A & C – SPONSORSHIP OPPTY PER LESLIE

REGISTRATION AREA/LOUNGES A2L B10,A2L B8,A2L B6 – RAPS BRANDED BANNERS PER JASON A2L B4-SPONSOR OPPTY PER LESLIE