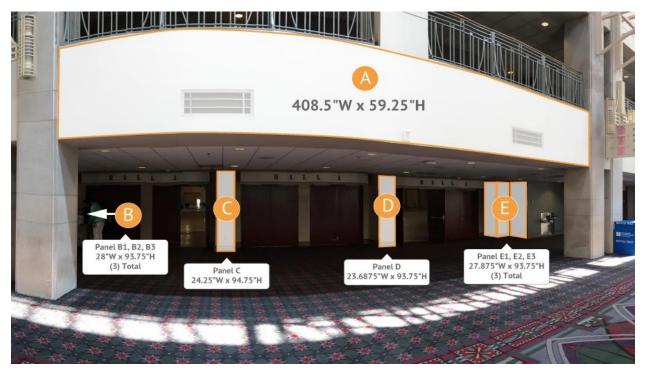

## A2L-ENT 1 (A) Single Sided – RAPS BRANDED PER JASON

PANELS B1, B2, B3 PANELS C PANELS D PANELS E - SPONSORSHIP OPPTY TO SELL-LESLIE

A2L B13 HANGING BANNER – DOUBLE SIDED – CONCOURSE A - SPONSORSHIP OPPTY TO SELL-LESLIE