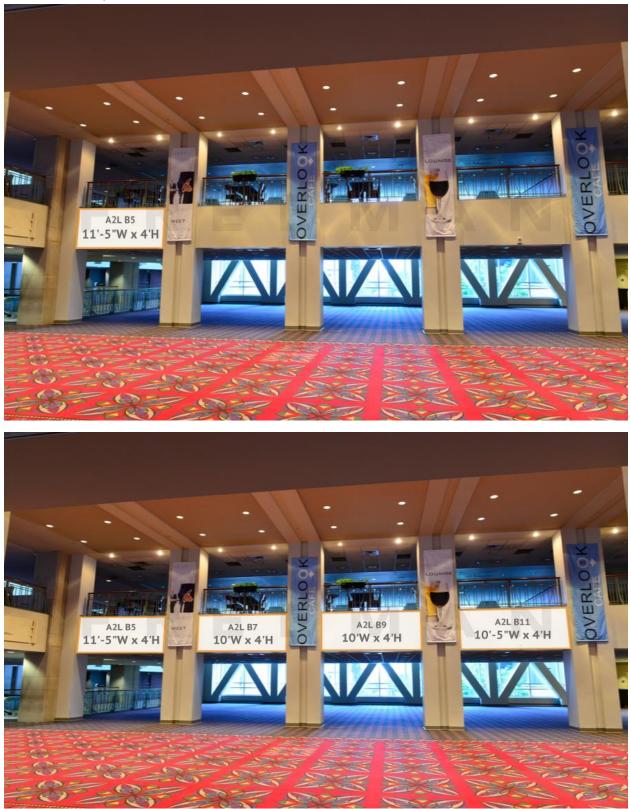

**REGISTRATION/LOUNGE AREA BETWEEN CONCOURSE AND GRAND BALLROOM** 

A2L B5, A2L B7, A2L B9 – RAPS BRANDED PER JASON

A2L B11 – SPONSOR OPPT PER LESLIE

AREA BETWEEN CONCOURSE A AND GRAND BALLROOM BANNER A2L B12 (SINGLE SIDED) - SPONSOR