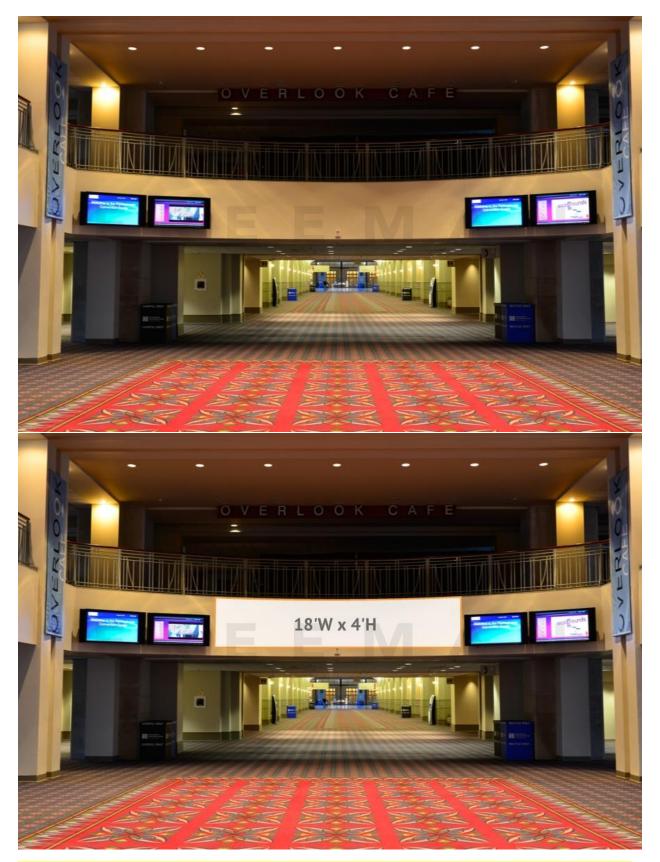

## A2L-ENT 1 (A) Single Sided – RAPS BRANDED PER JASON

PANELS B1, B2, B3 PANELS C PANELS D PANELS E - SPONSORSHIP OPPTY TO SELL-LESLIE

A2L B13 HANGING BANNER – DOUBLE SIDED – CONCOURSE A - SPONSORSHIP OPPTY TO SELL-LESLIE