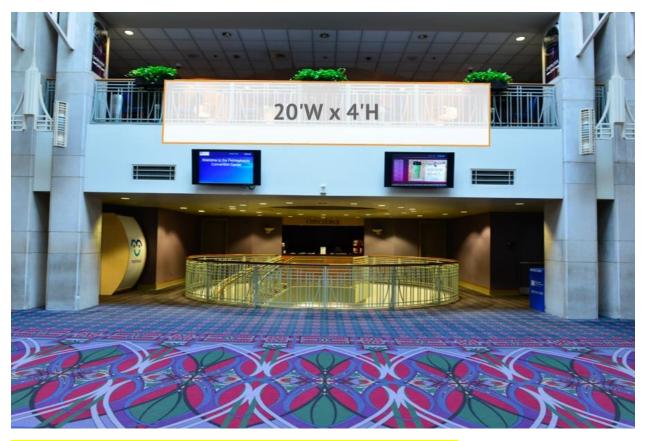

## BUILDING OVERLAY A2L B04 Balcony Overlook Café (Single Sided)

BANNER "B"-RAPS BRANDED PER JASON

BANNERS A & C – SPONSORSHIP OPPTY PER LESLIE

REGISTRATION AREA/LOUNGES A2L B10,A2L B8,A2L B6 – RAPS BRANDED BANNERS PER JASON A2L B4-SPONSOR OPPTY PER LESLIE