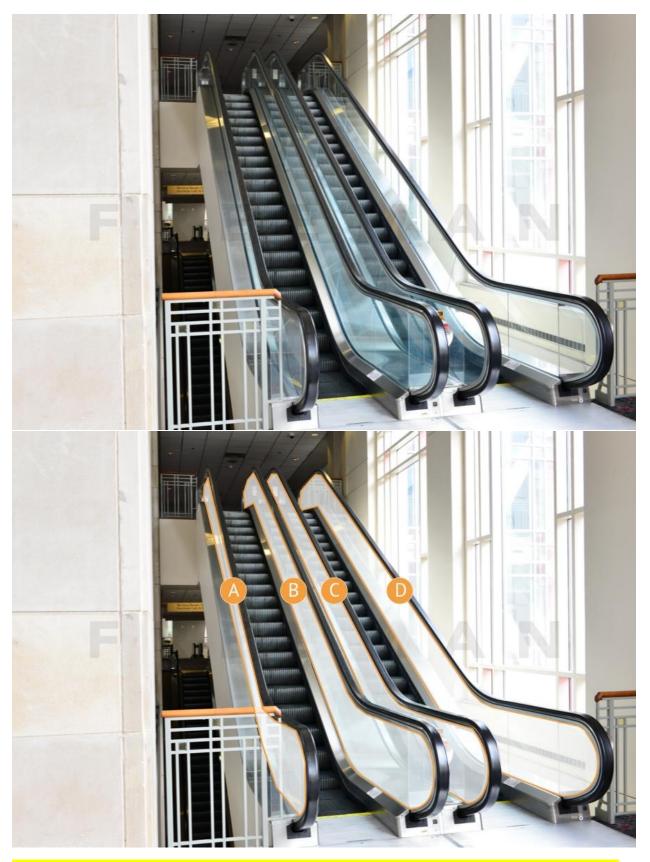

ESCALATOR GRAPHICS A2L – EG1 (A,B,C,D) LEADING TO EXHIBIT HALL A - SPONSOR OPPTY PER LESLIE

Building Overlay GH2 B01 (ABOVE HALLWAY DOORS THAT LEAD TO CONCOURSE) SINGLE SIDED

SPONSOR OPPTY PER LESLIE

BANNER – GH2-B2, GH2-B4, GH2-B6 **ONE BANNER NEEDED FOR RAPS BRAND (Near Book Authors)** ALTERNATE HANGING BANNER OPPORTUNITIES – SPONSOR OPPTY PER LESLIE