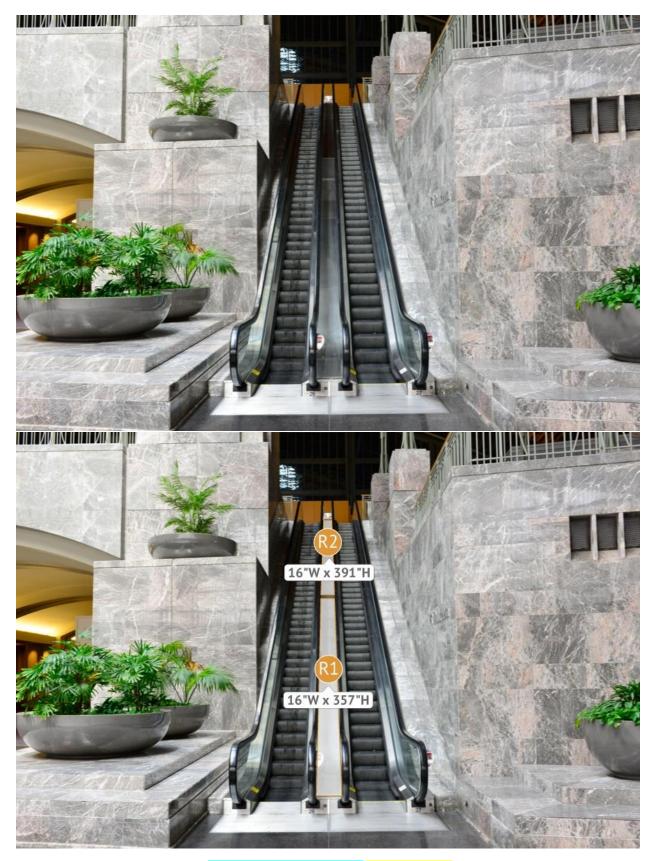

ESCALATOR GRAPHICS A2L – EG1 (A,B,C,D) LEADING TO EXHIBIT HALL A - SPONSOR OPPTY PER LESLIE

Building Overlay GH2 B01 (ABOVE HALLWAY DOORS THAT LEAD TO CONCOURSE) SINGLE SIDED

SPONSOR OPPTY PER LESLIE

BANNER – GH2-B2, GH2-B4, GH2-B6 **ONE BANNER NEEDED FOR RAPS BRAND (Near Book Authors)** ALTERNATE HANGING BANNER OPPORTUNITIES – SPONSOR OPPTY PER LESLIE