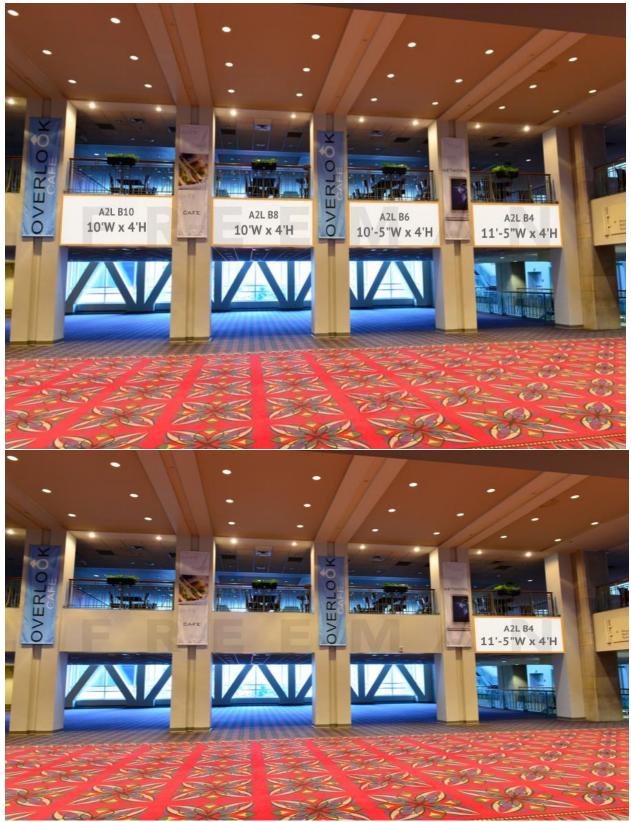

## BUILDING OVERLAY A2L B04 Balcony Overlook Café (Single Sided)

BANNER "B"-RAPS BRANDED PER JASON

BANNERS A & C – SPONSORSHIP OPPTY PER LESLIE

REGISTRATION AREA/LOUNGES A2L B10,A2L B8,A2L B6 – RAPS BRANDED BANNERS PER JASON A2L B4-SPONSOR OPPTY PER LESLIE