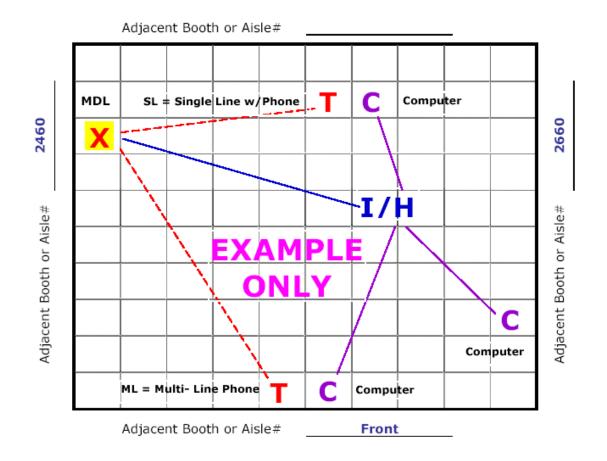

**IMPORTANT!!** Prior to installation of service, a complete floor plan is required. Please utilize this grid should you not have your own floor plan to send us. You may use a different floor plan for each service group (Telephone, Internet, etc.) or combine all services on one floor plan. For a floor plan to be considered complete it **must** include all the information listed below (Main Distribution Location "MDL", designated location of items within the booth, surrounding booths, scale-length and width).

■ Main Distribution Location (MDL) – The originating line(s) for service, whether from overhead, a floor pocket or a column, will be delivered to a "MDL" before being distributed within your booth. Example: Storage area, back of booth, etc. (unless specified, the default for the "MDL" will be the back of the booth or at Smart City's discretion, the most convenient location). All distribution of services to their final destination within the booth will originate from the "MDL". A per line move fee will apply to relocate services within your booth after they have been engineered and / or installed.

**I** = Location of Telephones, Fax lines or other telecommunications equipment "T".

I / H / PC / C = Location of primary Internet Service "I", Hubs "H", Patch Cables "PC" and / or Computers "C". For Smart City to perform your floor work, you will need to indicate the location of each item you want cabled. Make sure to order your floor work, hubs, and patch cables early and in advance of the show moving in.

<u>Orientation</u> = The Booth or Aisle #'s surrounding your booth. A minimum of one surrounding Booth or Aisle # is required (two or more would be more helpful) for Smart City to accurately install your services.

| Size = Booth dimensions (example 10x10) | f |
|-----------------------------------------|---|
|-----------------------------------------|---|

Center: Orlando's OCCC (075) - FL Company Name: ABC Example Company