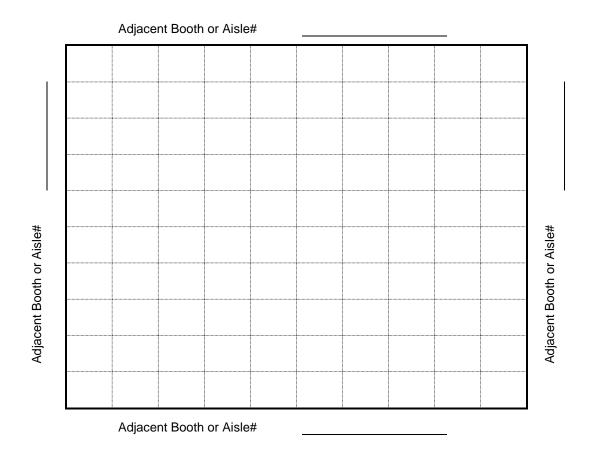

**IMPORTANT!!** Prior to installation of service, a complete floor plan is required. Please utilize this grid should you not have your own floor plan to send us. You may use a different floor plan for each service group (Telephone, Internet, etc.) or combine all services on one floor plan. For a floor plan to be considered complete it **must** include all the information listed below (Main Distribution Location "MDL", designated location of items within the booth, surrounding booths, scale-length and width).

■ Main Distribution Location (MDL) – The originating line(s) for service, whether from overhead, a floor pocket or a column, will be delivered to a "MDL" before being distributed within your booth. Example: Storage area, back of booth, etc. (unless specified, the default for the "MDL" will be the back of the booth or at Smart City's discretion, the most convenient location). All distribution of services to their final destination within the booth will originate from the "MDL". A per line move fee will apply to relocate services within your booth after they have been engineered and / or installed.

**I** = Location of Telephones, Fax lines or other telecommunications equipment "T".

I / H / PC / C = Location of primary Internet Service "I", Hubs "H", Patch Cables "PC" and / or Computers "C". For Smart City to perform your floor work, you will need to indicate the location of each item you want cabled. Make sure to order your floor work, hubs, and patch cables early and in advance of the show moving in.

<u>Orientation</u> = The Booth or Aisle #'s surrounding your booth. A minimum of one surrounding Booth or Aisle # is required (two or more would be more helpful) for Smart City to accurately install your services.

| Size = Booth dimensions (example 10x10) | f |
|-----------------------------------------|---|
|-----------------------------------------|---|

Center: Orlando's OCCC (075) - FL Company Name: ABC Example Company