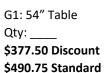

Specialty Tables | Chairs Series E

C5: End Table



D1: 42" Black D2: Side Chair Qty: Qty: \$377.50 Discount \$209.75 Discount \$490.75 Standard \$272.75 Standard Specialty Tables | Chairs Series F

Specialty Tables | Chairs Series D



E1: 42: Chrome Qty: \$327.25 Discount

\$425.25 Standard



Qty: \$176.25 Discount \$229.00 Standard

E2: Silver Chair



F1: 60" Oval Table Qty: \$427.75 Discount

\$556.00 Standard



F2: Blue Chair Qty: \$243.25 Discount \$316.25 Standard



F3: Yellow Chair Qty: \$243.25 Discount

F4: Red Chair Qty: \$243.25 Discount \$316.25 Standard



F5: Black Chair Qty: \$243.25 Discount \$316.25 Standard

Exhibitor: Booth #:

\$316.25 Standard



#### **CUSTOM FURNISHINGS**

#### **Specialty Tables | Chairs Series G**

#### Specialty Tables | Chairs Series H





Office Series I



G2: Birch Side Chair Qty: \_\_\_\_\_ \$260.00 Discount \$338.00 Standard



H1: 42" Round Table
Qty: \_\_\_\_
\$385.50 Discount
\$490.75 Standard



H2: Steel Chair Qty: \_\_\_\_ \$243.25 Discount \$316.25 Standard



I1: Oak Desk
Qty: \_\_\_\_
\$562.00 Discount
\$730.50 Standard
Office Series J



I2: Black/Chrome Chair Qty: \_\_\_\_\_

\$360.75 Discount \$468.75 Standard



I3: Black/Black Chair Qty: \_\_\_\_\_
\$360.75 Discount

\$468.75 Standard



Qty: \_\_\_\_\_ \$478.00 Discount \$621.50 Standard

J1: 6' Conference Table



J2: Steno Chair Qty: \_\_\_\_\_ \$209.75 Discount \$272.75 Standard



Qty: \_\_\_\_\_ \$293.75 Discount \$381.75 Standard

J3: Drafting Stool



K1: Accordion Lit Stand Qty: \_\_\_\_\_ \$209.75 Discount \$272.75 Standard



K2: Lit Stand

Qt