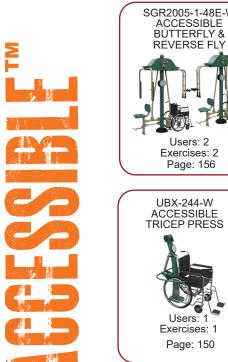

#### **LOW-IMPACT STRENGTHENING**

- ☑ Helps maintain muscle mass
- Assists in fighting obesity
- Operates using bodyweight leverage resistance

SGR2005-1-48E-W (x2)

SGR2005-1-104N

SGR2005-1-105