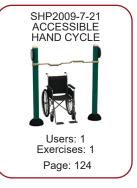

## FEATURED PROJECT

2-Person ACCESSIBLE Butterfly Combo

4-Person Leg Press

Active Seniors by Greenfields Outdoor Fitness | www.greenfieldsfitness.com | 888-315-9037

**Custom Announcement Board** 

It doesn't take a lot of space to create a fun, lowimpact outdoor fitness center! Seniors in Anaheim, California asked for a gym similar to ones they'd seen in neighboring communities. The city responded with a beautiful 11-unit fitness zone accommodating 28 people - and even included five stations for wheelchair users. Situated between the senior center and youth center, the gym can be used by a wide variety of ages. Shade structures help keep users cool, and concrete surfacing provides easy navigation for those in wheelchairs.