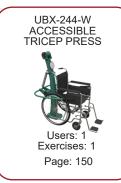

|
| SGR2005-1-22         | 4-Person Pendulum, Abs & Dips Station |
| SGR2005-1-26         | 2-Person Cross-Country Ski            |
| SGR2005-1-47-W       | 2-Person ACCESSIBLE Vertical Press    |
| SGR2005-1-48-W       | 2-Person ACCESSIBLE Lat Pull-Down     |
| SGR2005-1-48A-W      | 2-Person ACCESSIBLE Chest Press       |
| SGR2005-1-48E-W (x2) | 2-Person ACCESSIBLE Butterfly Combo   |
| SGR2005-1-77         | 8-Person Linear Combo                 |
| SGR2005-1-91         | Rowing Machine                        |

SGR2005-1-77
SGR2005-1-91
SGR2005-1-104N
SHP2009-5-03 (x2)
8-Person Linear Combo
Rowing Machine
4-Person Leg Press
Single Elliptical

SGR2005-1-105 Custom Announcement Board