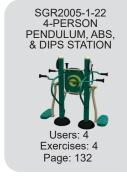

#### Large Signature Accessible™ Sample Package

UNITS: 14 USERS: 37 68' x 58' Required Dimensions

| SGR2005-1-19         | 2-Person Sit-up Bench                 |
|----------------------|---------------------------------------|
| SGR2005-1-21         | 4-Person Lower Body Combo             |
| SGR2005-1-22         | 4-Person Pendulum, Abs & Dips Station |
| SGR2005-1-26         | 2-Person Cross-Country Ski            |
| SGR2005-1-47-W       | 2-Person ACCESSIBLE Vertical Press    |
| SGR2005-1-48-W       | 2-Person ACCESSIBLE Lat Pull-Down     |
| SGR2005-1-48A-W      | 2-Person ACCESSIBLE Chest Press       |
| SGR2005-1-48E-W (x2) | 2-Person ACCESSIBLE Butterfly Combo   |
| SGR2005-1-77         | 8-Person Linear Combo                 |
| SGR2005-1-91         | Rowing Machine                        |