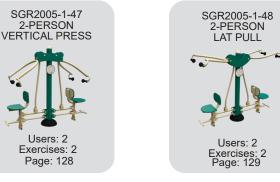

#### Large Signature Accessible™ Sample Package

UNITS: 14 USERS: 37 68' x 58' Required Dimensions

| SGR2005-1-19         | 2-Person Sit-up Bench                 |
|----------------------|---------------------------------------|
| SGR2005-1-21         | 4-Person Lower Body Combo             |
| SGR2005-1-22         | 4-Person Pendulum, Abs & Dips Station |
| SGR2005-1-26         | 2-Person Cross-Country Ski            |
| SGR2005-1-47-W       | 2-Person ACCESSIBLE Vertical Press    |
| SGR2005-1-48-W       | 2-Person ACCESSIBLE Lat Pull-Down     |
| SGR2005-1-48A-W      | 2-Person ACCESSIBLE Chest Press       |
| SGR2005-1-48E-W (x2) | 2-Person ACCESSIBLE Butterfly Combo   |
| SGR2005-1-77         | 8-Person Linear Combo                 |
| SGR2005-1-91         | Rowing Machine                        |