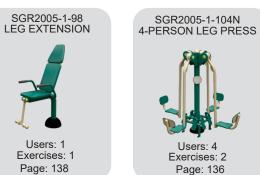

#### **LOW-IMPACT STRENGTHENING**

- ☑ Helps maintain muscle mass
- Assists in fighting obesity
- Operates using bodyweight leverage resistance

SGR2005-1-48E-W (x2)

SGR2005-1-104N

SGR2005-1-105

SGR2005-1-77
SGR2005-1-91
SGR2005-1-104N
SHP2009-5-03 (x2)
8-Person Linear Combo
Rowing Machine
4-Person Leg Press
Single Elliptical

SGR2005-1-105 Custom Announcement Board