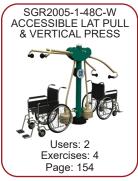

4-Person Lower Body Combo             |
| SGR2005-1-22         | 4-Person Pendulum, Abs & Dips Station |
| SGR2005-1-26         | 2-Person Cross-Country Ski            |
| SGR2005-1-47-W       | 2-Person ACCESSIBLE Vertical Press    |
| SGR2005-1-48-W       | 2-Person ACCESSIBLE Lat Pull-Down     |
| SGR2005-1-48A-W      | 2-Person ACCESSIBLE Chest Press       |
| SGR2005-1-48E-W (x2) | 2-Person ACCESSIBLE Butterfly Combo   |
| SGR2005-1-77         | 8-Person Linear Combo                 |
| SGR2005-1-91         | Rowing Machine                        |

SGR2005-1-77
SGR2005-1-91
SGR2005-1-104N
SHP2009-5-03 (x2)
8-Person Linear Combo
Rowing Machine
4-Person Leg Press
Single Elliptical

SGR2005-1-105 Custom Announcement Board