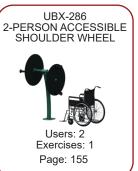

|
| SGR2005-1-22         | 4-Person Pendulum, Abs & Dips Station |
| SGR2005-1-26         | 2-Person Cross-Country Ski            |
| SGR2005-1-47-W       | 2-Person ACCESSIBLE Vertical Press    |
| SGR2005-1-48-W       | 2-Person ACCESSIBLE Lat Pull-Down     |
| SGR2005-1-48A-W      | 2-Person ACCESSIBLE Chest Press       |
| SGR2005-1-48E-W (x2) | 2-Person ACCESSIBLE Butterfly Combo   |
| SGR2005-1-77         | 8-Person Linear Combo                 |
| SGR2005-1-91         | Rowing Machine                        |

SGR2005-1-77
SGR2005-1-91
SGR2005-1-104N
SHP2009-5-03 (x2)
8-Person Linear Combo
Rowing Machine
4-Person Leg Press
Single Elliptical

SGR2005-1-105 Custom Announcement Board