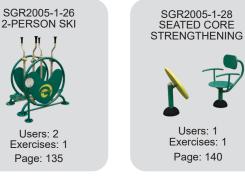

#### Large Signature Accessible™ Sample Package

UNITS: 14 USERS: 37 68' x 58' Required Dimensions

| SGR2005-1-19         | 2-Person Sit-up Bench                 |
|----------------------|---------------------------------------|
| SGR2005-1-21         | 4-Person Lower Body Combo             |
| SGR2005-1-22         | 4-Person Pendulum, Abs & Dips Station |
| SGR2005-1-26         | 2-Person Cross-Country Ski            |
| SGR2005-1-47-W       | 2-Person ACCESSIBLE Vertical Press    |
| SGR2005-1-48-W       | 2-Person ACCESSIBLE Lat Pull-Down     |
| SGR2005-1-48A-W      | 2-Person ACCESSIBLE Chest Press       |
| SGR2005-1-48E-W (x2) | 2-Person ACCESSIBLE Butterfly Combo   |
| SGR2005-1-77         | 8-Person Linear Combo                 |
| SGR2005-1-91         | Rowing Machine                        |