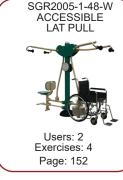

#### Large Signature Accessible™ Sample Package

UNITS: 14 USERS: 37 68' x 58' Required Dimensions

| SGR2005-1-19         | 2-Person Sit-up Bench                 |
|----------------------|---------------------------------------|
| SGR2005-1-21         | 4-Person Lower Body Combo             |
| SGR2005-1-22         | 4-Person Pendulum, Abs & Dips Station |
| SGR2005-1-26         | 2-Person Cross-Country Ski            |
| SGR2005-1-47-W       | 2-Person ACCESSIBLE Vertical Press    |
| SGR2005-1-48-W       | 2-Person ACCESSIBLE Lat Pull-Down     |
| SGR2005-1-48A-W      | 2-Person ACCESSIBLE Chest Press       |
| SGR2005-1-48E-W (x2) | 2-Person ACCESSIBLE Butterfly Combo   |
| SGR2005-1-77         | 8-Person Linear Combo                 |
| SGR2005-1-91         | Rowing Machine                        |