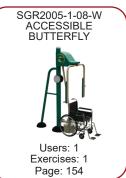

#### **LOW-IMPACT STRENGTHENING**

- ☑ Helps maintain muscle mass
- Assists in fighting obesity
- Operates using bodyweight leverage resistance

SGR2005-1-48E-W (x2)

SGR2005-1-104N

SGR2005-1-105