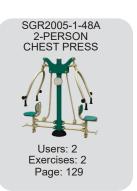

#### Large Signature Accessible™ Sample Package

UNITS: 14 USERS: 37 68' x 58' Required Dimensions

| SGR2005-1-19         | 2-Person Sit-up Bench                 |
|----------------------|---------------------------------------|
| SGR2005-1-21         | 4-Person Lower Body Combo             |
| SGR2005-1-22         | 4-Person Pendulum, Abs & Dips Station |
| SGR2005-1-26         | 2-Person Cross-Country Ski            |
| SGR2005-1-47-W       | 2-Person ACCESSIBLE Vertical Press    |
| SGR2005-1-48-W       | 2-Person ACCESSIBLE Lat Pull-Down     |
| SGR2005-1-48A-W      | 2-Person ACCESSIBLE Chest Press       |
| SGR2005-1-48E-W (x2) | 2-Person ACCESSIBLE Butterfly Combo   |
| SGR2005-1-77         | 8-Person Linear Combo                 |
| SGR2005-1-91         | Rowing Machine                        |