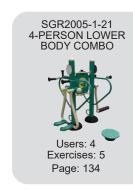

#### Large Signature Accessible™ Sample Package

UNITS: 14 USERS: 37 68' x 58' Required Dimensions

| SGR2005-1-19         | 2-Person Sit-up Bench                 |
|----------------------|---------------------------------------|
| SGR2005-1-21         | 4-Person Lower Body Combo             |
| SGR2005-1-22         | 4-Person Pendulum, Abs & Dips Station |
| SGR2005-1-26         | 2-Person Cross-Country Ski            |
| SGR2005-1-47-W       | 2-Person ACCESSIBLE Vertical Press    |
| SGR2005-1-48-W       | 2-Person ACCESSIBLE Lat Pull-Down     |
| SGR2005-1-48A-W      | 2-Person ACCESSIBLE Chest Press       |
| SGR2005-1-48E-W (x2) | 2-Person ACCESSIBLE Butterfly Combo   |
| SGR2005-1-77         | 8-Person Linear Combo                 |
| SGR2005-1-91         | Rowing Machine                        |