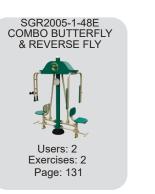

#### Large Signature Accessible™ Sample Package

UNITS: 14 USERS: 37 68' x 58' Required Dimensions

| SGR2005-1-19         | 2-Person Sit-up Bench                 |
|----------------------|---------------------------------------|
| SGR2005-1-21         | 4-Person Lower Body Combo             |
| SGR2005-1-22         | 4-Person Pendulum, Abs & Dips Station |
| SGR2005-1-26         | 2-Person Cross-Country Ski            |
| SGR2005-1-47-W       | 2-Person ACCESSIBLE Vertical Press    |
| SGR2005-1-48-W       | 2-Person ACCESSIBLE Lat Pull-Down     |
| SGR2005-1-48A-W      | 2-Person ACCESSIBLE Chest Press       |
| SGR2005-1-48E-W (x2) | 2-Person ACCESSIBLE Butterfly Combo   |
| SGR2005-1-77         | 8-Person Linear Combo                 |
| SGR2005-1-91         | Rowing Machine                        |