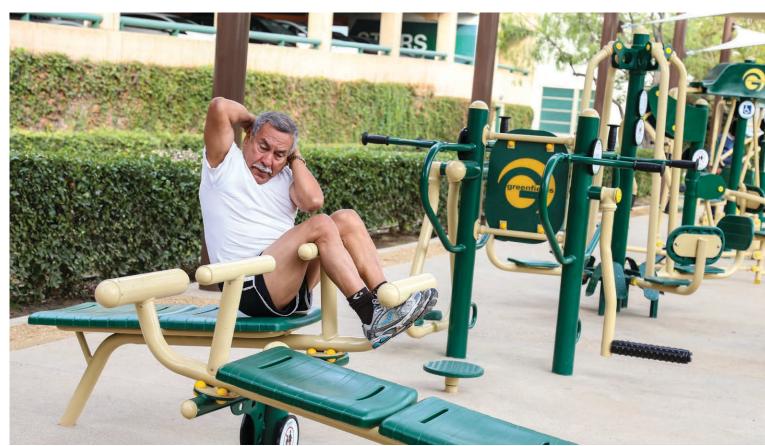

#### **LOW-IMPACT STRENGTHENING**

- ☑ Helps maintain muscle mass
- Assists in fighting obesity
- Operates using bodyweight leverage resistance

SGR2005-1-48E-W (x2)

SGR2005-1-104N

SGR2005-1-105

## FEATURED PROJECT

2-Person ACCESSIBLE Butterfly Combo

4-Person Leg Press

Active Seniors by Greenfields Outdoor Fitness | www.greenfieldsfitness.com | 888-315-9037

**Custom Announcement Board** 

It doesn't take a lot of space to create a fun, lowimpact outdoor fitness center! Seniors in Anaheim, California asked for a gym similar to ones they'd seen in neighboring communities. The city responded with a beautiful 11-unit fitness zone accommodating 28 people - and even included five stations for wheelchair users. Situated between the senior center and youth center, the gym can be used by a wide variety of ages. Shade structures help keep users cool, and concrete surfacing provides easy navigation for those in wheelchairs.