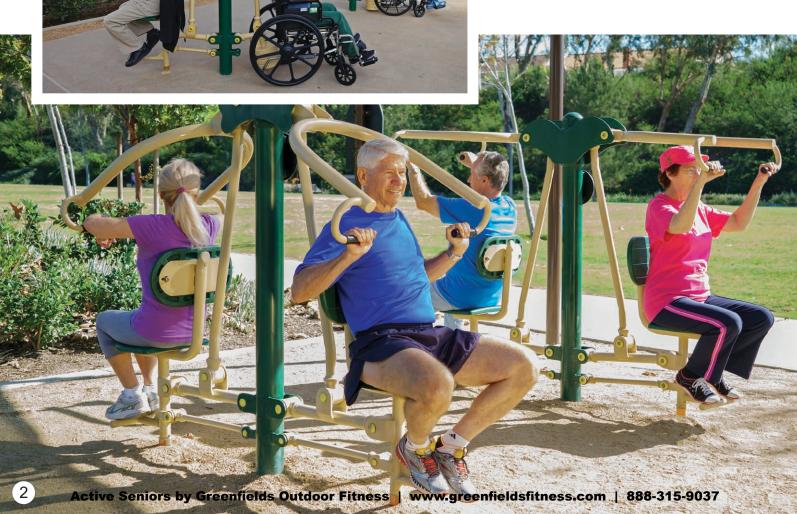

## FEATURED PROJECT

2-Person ACCESSIBLE Butterfly Combo

4-Person Leg Press

Active Seniors by Greenfields Outdoor Fitness | www.greenfieldsfitness.com | 888-315-9037

**Custom Announcement Board** 

It doesn't take a lot of space to create a fun, lowimpact outdoor fitness center! Seniors in Anaheim, California asked for a gym similar to ones they'd seen in neighboring communities. The city responded with a beautiful 11-unit fitness zone accommodating 28 people - and even included five stations for wheelchair users. Situated between the senior center and youth center, the gym can be used by a wide variety of ages. Shade structures help keep users cool, and concrete surfacing provides easy navigation for those in wheelchairs.

SGR2005-1-77
SGR2005-1-91
SGR2005-1-104N
SHP2009-5-03 (x2)
8-Person Linear Combo
Rowing Machine
4-Person Leg Press
Single Elliptical

SGR2005-1-105 Custom Announcement Board