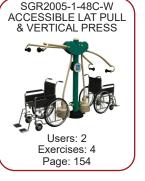

#### Large Signature Accessible™ Sample Package

UNITS: 14 USERS: 37 68' x 58' Required Dimensions

| SGR2005-1-19         | 2-Person Sit-up Bench                 |
|----------------------|---------------------------------------|
| SGR2005-1-21         | 4-Person Lower Body Combo             |
| SGR2005-1-22         | 4-Person Pendulum, Abs & Dips Station |
| SGR2005-1-26         | 2-Person Cross-Country Ski            |
| SGR2005-1-47-W       | 2-Person ACCESSIBLE Vertical Press    |
| SGR2005-1-48-W       | 2-Person ACCESSIBLE Lat Pull-Down     |
| SGR2005-1-48A-W      | 2-Person ACCESSIBLE Chest Press       |
| SGR2005-1-48E-W (x2) | 2-Person ACCESSIBLE Butterfly Combo   |
| SGR2005-1-77         | 8-Person Linear Combo                 |
| SGR2005-1-91         | Rowing Machine                        |