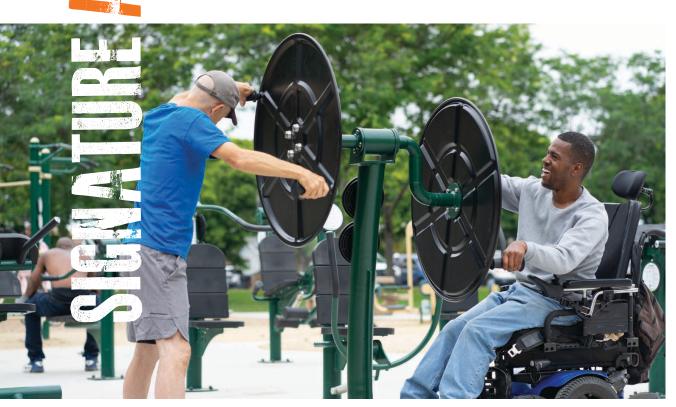

## FEATURED PROJECT

2-Person ACCESSIBLE Butterfly Combo

4-Person Leg Press

Active Seniors by Greenfields Outdoor Fitness | www.greenfieldsfitness.com | 888-315-9037

**Custom Announcement Board** 

It doesn't take a lot of space to create a fun, lowimpact outdoor fitness center! Seniors in Anaheim, California asked for a gym similar to ones they'd seen in neighboring communities. The city responded with a beautiful 11-unit fitness zone accommodating 28 people - and even included five stations for wheelchair users. Situated between the senior center and youth center, the gym can be used by a wide variety of ages. Shade structures help keep users cool, and concrete surfacing provides easy navigation for those in wheelchairs.