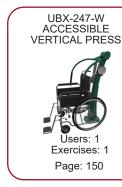

#### Large Signature Accessible™ Sample Package

UNITS: 14 USERS: 37 68' x 58' Required Dimensions

| SGR2005-1-19         | 2-Person Sit-up Bench                 |
|----------------------|---------------------------------------|
| SGR2005-1-21         | 4-Person Lower Body Combo             |
| SGR2005-1-22         | 4-Person Pendulum, Abs & Dips Station |
| SGR2005-1-26         | 2-Person Cross-Country Ski            |
| SGR2005-1-47-W       | 2-Person ACCESSIBLE Vertical Press    |
| SGR2005-1-48-W       | 2-Person ACCESSIBLE Lat Pull-Down     |
| SGR2005-1-48A-W      | 2-Person ACCESSIBLE Chest Press       |
| SGR2005-1-48E-W (x2) | 2-Person ACCESSIBLE Butterfly Combo   |
| SGR2005-1-77         | 8-Person Linear Combo                 |
| SGR2005-1-91         | Rowing Machine                        |