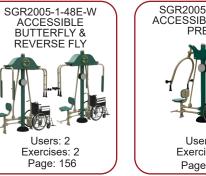

#### Large Signature Accessible™ Sample Package

UNITS: 14 USERS: 37 68' x 58' Required Dimensions

| SGR2005-1-19         | 2-Person Sit-up Bench                 |
|----------------------|---------------------------------------|
| SGR2005-1-21         | 4-Person Lower Body Combo             |
| SGR2005-1-22         | 4-Person Pendulum, Abs & Dips Station |
| SGR2005-1-26         | 2-Person Cross-Country Ski            |
| SGR2005-1-47-W       | 2-Person ACCESSIBLE Vertical Press    |
| SGR2005-1-48-W       | 2-Person ACCESSIBLE Lat Pull-Down     |
| SGR2005-1-48A-W      | 2-Person ACCESSIBLE Chest Press       |
| SGR2005-1-48E-W (x2) | 2-Person ACCESSIBLE Butterfly Combo   |
| SGR2005-1-77         | 8-Person Linear Combo                 |
| SGR2005-1-91         | Rowing Machine                        |