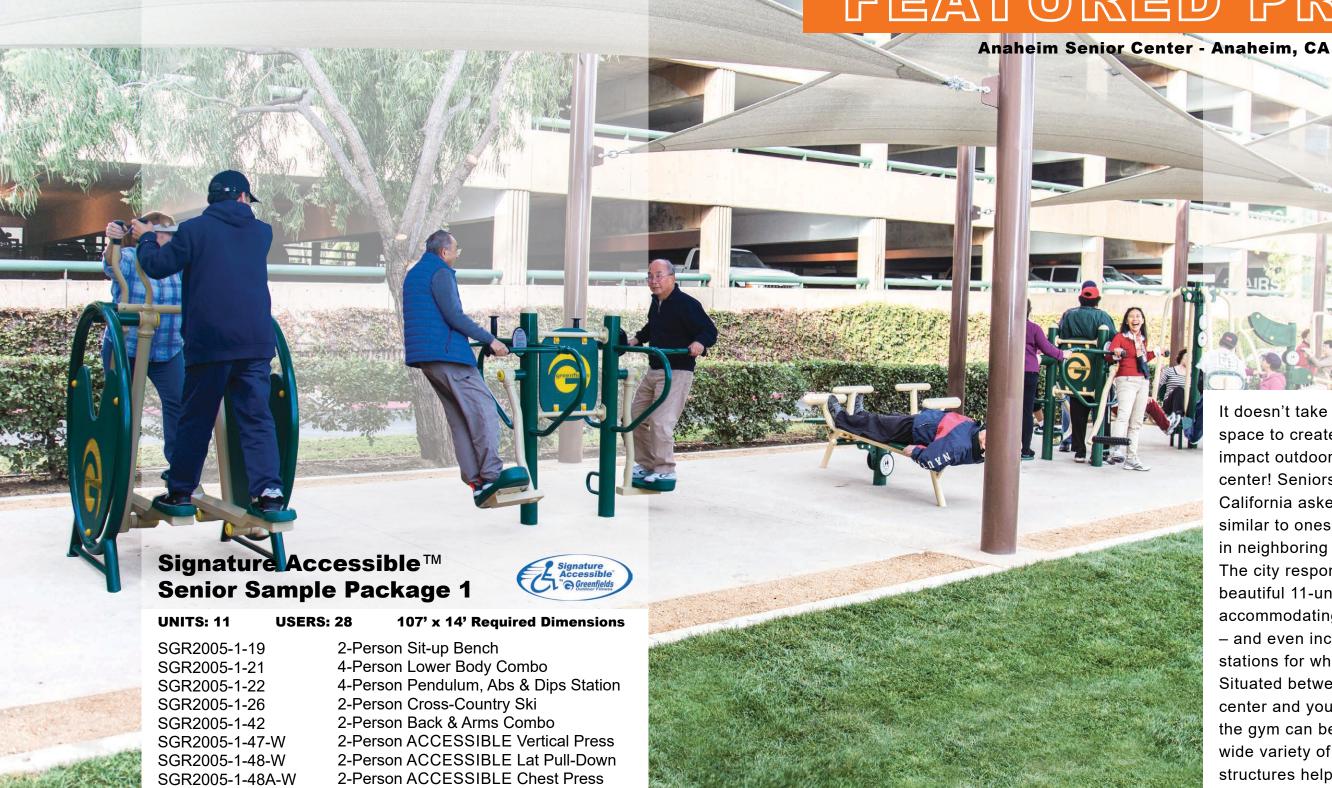

## FEATURED PROJECT

2-Person ACCESSIBLE Butterfly Combo

4-Person Leg Press

Active Seniors by Greenfields Outdoor Fitness | www.greenfieldsfitness.com | 888-315-9037

**Custom Announcement Board** 

It doesn't take a lot of space to create a fun, lowimpact outdoor fitness center! Seniors in Anaheim, California asked for a gym similar to ones they'd seen in neighboring communities. The city responded with a beautiful 11-unit fitness zone accommodating 28 people - and even included five stations for wheelchair users. Situated between the senior center and youth center, the gym can be used by a wide variety of ages. Shade structures help keep users cool, and concrete surfacing provides easy navigation for those in wheelchairs.