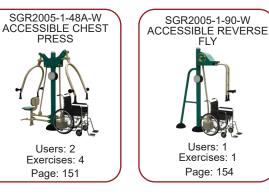

#### Large Signature Accessible™ Sample Package

UNITS: 14 USERS: 37 68' x 58' Required Dimensions

| SGR2005-1-19         | 2-Person Sit-up Bench                 |
|----------------------|---------------------------------------|
| SGR2005-1-21         | 4-Person Lower Body Combo             |
| SGR2005-1-22         | 4-Person Pendulum, Abs & Dips Station |
| SGR2005-1-26         | 2-Person Cross-Country Ski            |
| SGR2005-1-47-W       | 2-Person ACCESSIBLE Vertical Press    |
| SGR2005-1-48-W       | 2-Person ACCESSIBLE Lat Pull-Down     |
| SGR2005-1-48A-W      | 2-Person ACCESSIBLE Chest Press       |
| SGR2005-1-48E-W (x2) | 2-Person ACCESSIBLE Butterfly Combo   |
| SGR2005-1-77         | 8-Person Linear Combo                 |
| SGR2005-1-91         | Rowing Machine                        |