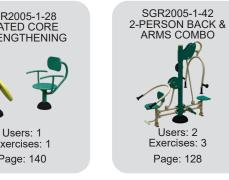

#### Large Signature Accessible™ Sample Package

UNITS: 14 USERS: 37 68' x 58' Required Dimensions

| SGR2005-1-19         | 2-Person Sit-up Bench                 |
|----------------------|---------------------------------------|
| SGR2005-1-21         | 4-Person Lower Body Combo             |
| SGR2005-1-22         | 4-Person Pendulum, Abs & Dips Station |
| SGR2005-1-26         | 2-Person Cross-Country Ski            |
| SGR2005-1-47-W       | 2-Person ACCESSIBLE Vertical Press    |
| SGR2005-1-48-W       | 2-Person ACCESSIBLE Lat Pull-Down     |
| SGR2005-1-48A-W      | 2-Person ACCESSIBLE Chest Press       |
| SGR2005-1-48E-W (x2) | 2-Person ACCESSIBLE Butterfly Combo   |
| SGR2005-1-77         | 8-Person Linear Combo                 |
| SGR2005-1-91         | Rowing Machine                        |