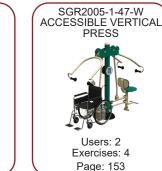

#### Large Signature Accessible™ Sample Package

UNITS: 14 USERS: 37 68' x 58' Required Dimensions

| SGR2005-1-19         | 2-Person Sit-up Bench                 |
|----------------------|---------------------------------------|
| SGR2005-1-21         | 4-Person Lower Body Combo             |
| SGR2005-1-22         | 4-Person Pendulum, Abs & Dips Station |
| SGR2005-1-26         | 2-Person Cross-Country Ski            |
| SGR2005-1-47-W       | 2-Person ACCESSIBLE Vertical Press    |
| SGR2005-1-48-W       | 2-Person ACCESSIBLE Lat Pull-Down     |
| SGR2005-1-48A-W      | 2-Person ACCESSIBLE Chest Press       |
| SGR2005-1-48E-W (x2) | 2-Person ACCESSIBLE Butterfly Combo   |
| SGR2005-1-77         | 8-Person Linear Combo                 |
| SGR2005-1-91         | Rowing Machine                        |