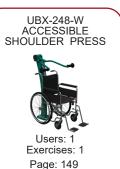

|
| SGR2005-1-22         | 4-Person Pendulum, Abs & Dips Station |
| SGR2005-1-26         | 2-Person Cross-Country Ski            |
| SGR2005-1-47-W       | 2-Person ACCESSIBLE Vertical Press    |
| SGR2005-1-48-W       | 2-Person ACCESSIBLE Lat Pull-Down     |
| SGR2005-1-48A-W      | 2-Person ACCESSIBLE Chest Press       |
| SGR2005-1-48E-W (x2) | 2-Person ACCESSIBLE Butterfly Combo   |
| SGR2005-1-77         | 8-Person Linear Combo                 |
| SGR2005-1-91         | Rowing Machine                        |

SGR2005-1-77
SGR2005-1-91
SGR2005-1-104N
SHP2009-5-03 (x2)
8-Person Linear Combo
Rowing Machine
4-Person Leg Press
Single Elliptical

SGR2005-1-105 Custom Announcement Board