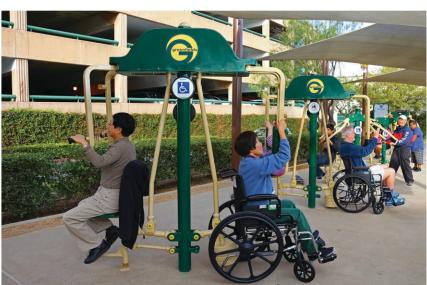

## FEATURED PROJECT

2-Person ACCESSIBLE Butterfly Combo

4-Person Leg Press

Active Seniors by Greenfields Outdoor Fitness | www.greenfieldsfitness.com | 888-315-9037

**Custom Announcement Board** 

It doesn't take a lot of space to create a fun, lowimpact outdoor fitness center! Seniors in Anaheim, California asked for a gym similar to ones they'd seen in neighboring communities. The city responded with a beautiful 11-unit fitness zone accommodating 28 people - and even included five stations for wheelchair users. Situated between the senior center and youth center, the gym can be used by a wide variety of ages. Shade structures help keep users cool, and concrete surfacing provides easy navigation for those in wheelchairs.