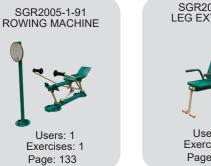

#### Large Signature Accessible™ Sample Package

UNITS: 14 USERS: 37 68' x 58' Required Dimensions

| SGR2005-1-19         | 2-Person Sit-up Bench                 |
|----------------------|---------------------------------------|
| SGR2005-1-21         | 4-Person Lower Body Combo             |
| SGR2005-1-22         | 4-Person Pendulum, Abs & Dips Station |
| SGR2005-1-26         | 2-Person Cross-Country Ski            |
| SGR2005-1-47-W       | 2-Person ACCESSIBLE Vertical Press    |
| SGR2005-1-48-W       | 2-Person ACCESSIBLE Lat Pull-Down     |
| SGR2005-1-48A-W      | 2-Person ACCESSIBLE Chest Press       |
| SGR2005-1-48E-W (x2) | 2-Person ACCESSIBLE Butterfly Combo   |
| SGR2005-1-77         | 8-Person Linear Combo                 |
| SGR2005-1-91         | Rowing Machine                        |

SGR2005-1-77
SGR2005-1-91
SGR2005-1-104N
SHP2009-5-03 (x2)
8-Person Linear Combo
Rowing Machine
4-Person Leg Press
Single Elliptical

SGR2005-1-105 Custom Announcement Board