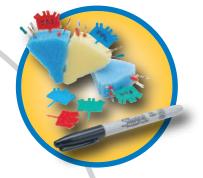

**TECH TIP:** The Endoring II organizer vailable in Jordco blue, green, yellow and violet. Color code your code your set-ups.

**ENDORING® II** The ENDORING II organizer enables the clinician to directly place, store, measure and clean endodontic hand and rotary instruments within the operatina field. REF: ERK2-s (Premium Kit), ER2SK-s (Starter Kit), ER2-s (sinale with metal ruler). ER2BX-s (sinale without metal ruler)

The ENDORING II organizer is available in three distinctive colors

(Yellow, Green, Violet), Color editions are available with or without a

ER2V-s (violet). REF (without metal ruler): ER2GX-s (areen). ER2YX-s (vellow).

that add the dimension of color codina to instrument set-ups

metal ruler. REF (with metal ruler): ER2G-s (areen), ER2Y-s (vellow),

ER2VX-s (violet). ER2CVP-s (areen, vellow, violet pack)

FILES INTO REPLACEABLE FOAM INSERT.