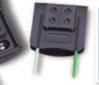

and now online at WWW. Oraco.com Jordco products are available through your dental supply dealer

REF: ERFBHD-s (48 high density blue inserts) Jordco e-Foam Rotary HD, endodontic toam inserts, Precisely engineered to fit Jordco's Endoring organizers. tearing or shearing of the foam while a file is in motion. in cleaning debris from rotary flutes. Our Rotary HD toam minimizes paud biece can be placed directly into the high density toam to assist cleaning most rotary shaping instruments. A rotating file secured in a Jordco's e-Foam® Rotary HD inserts are specially designed for