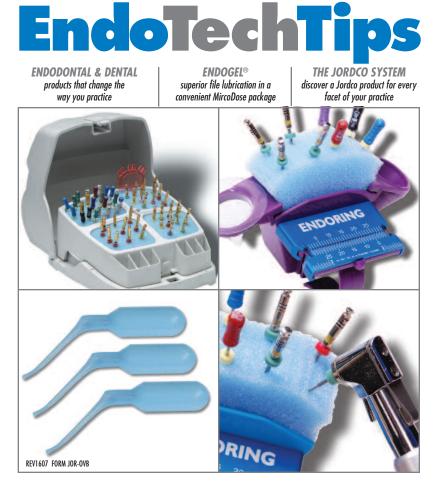

**ENDOGEL® FILE LUBRICATING GEL** ENDOGEL lubricant is the perfect companion for the ENDORING II oraanizer. Each MicroDose tube contains 1ml of EDTA lubricating gel. ENDOGEL can be easily delivered to the pulp chamber or placed into the Gelwell cups. REF: EG-s, EG-24

**TECH TIP:** The Endoring II organizer vailable in Jordco blue, green, yellow and violet. Color code your code your set-ups.

**ENDORING® II** The ENDORING II organizer enables the clinician to directly place, store, measure and clean endodontic hand and rotary instruments within the operatina field. REF: ERK2-s (Premium Kit), ER2SK-s (Starter Kit), ER2-s (sinale with metal ruler). ER2BX-s (sinale without metal ruler)

# **ENDOGEL<sup>®</sup> FILE LUBRICATING GEL**

**IMPROVED MICRODOSE® TUBE DELIVERY SYSTEM** 

ENDOGEL lubricant is packaged ENDOGEL lubricant is the in 1ml MicroDose tubes to perfect companion for the reduce cross contamination . ENDORING II oraanizer. and simplify use. Each MicroDose tube

contains 1ml of EDTA lubricating gel. ENDOGEL can be easily delivered to the pulp chamber or placed into the Gelwell cups. REF: EG-s. EG-24

| FEATURES                   | BENEFITS                            |   |
|----------------------------|-------------------------------------|---|
| Single-Use MicroDose Tube  | Reduces cross contamination         |   |
| <b>Convenient Delivery</b> | Polytube neck for precise placement | 1 |
| Water Soluble              | Easily flushes out of canals        | / |