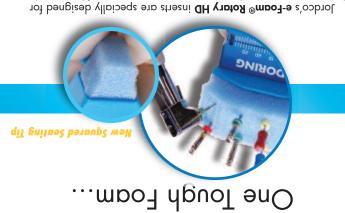

and now online at WWW. Oraco.com Jordco products are available through your dental supply dealer

REF: ERFBHD-s (48 high density blue inserts) Jordco e-Foam Rotary HD, endodontic toam inserts, Precisely engineered to fit Jordco's Endoring organizers. tearing or shearing of the foam while a file is in motion. in cleaning debris from rotary flutes. Our Rotary HD toam minimizes paud biece can be placed directly into the high density toam to assist cleaning most rotary shaping instruments. A rotating file secured in a Jordco's e-Foam® Rotary HD inserts are specially designed for