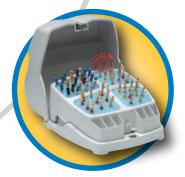

#### **TECH TIP:**

The Endoring FileCaddy's 4 bulk-storage compartments allow you to organize files by size, length and type significantly reducing chair time.

#### **TECH TIP:**

Endoring Marking Tabs can be used with both the Endoring II and Endoring FileCaddy.

**ENDORING® FILECADDY®** 

The ENDORING FILECADDY organizer provides a unique bulk storage solution for all endodontic files. Just place multiple files securely into the special foam insert, close the lid and steam autoclave the entire assembly. You're now ready for your next appointment. REF: EFC-s