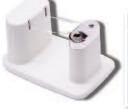

#### **PURE FLOSS DISPENSER®**

A unique floss dispensing system in which the floss is suspended between the storage and cutting towers. This suspension of floss allows the operator to use a no-touch technique to dispense floss and reduce cross contamination. REF: PFD-s

#### FEATURES

Durable Metal No-Touch Dispensing Sanitary Design

Zinc housing and stainless steel cutter cap Use only one hand to dispense floss

BENEFITS

Precise fit and finish reduces areas that can trap contaminates