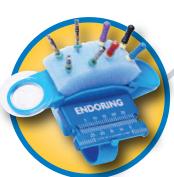

**TECH TIP:** The Endoring II organizer vailable in Jordco blue, green, yellow and violet. Color code your code your set-ups.

**ENDORING® II** The ENDORING II organizer enables the clinician to directly place, store, measure and clean endodontic hand and rotary instruments within the operatina field. REF: ERK2-s (Premium Kit), ER2SK-s (Starter Kit), ER2-s (sinale with metal ruler). ER2BX-s (sinale without metal ruler)

The ENDORING II organizer is available in three distinctive colors

(Yellow, Green, Violet), Color editions are available with or without a

ER2V-s (violet). REF (without metal ruler): ER2GX-s (areen). ER2YX-s (vellow).

that add the dimension of color codina to instrument set-ups

metal ruler. REF (with metal ruler): ER2G-s (areen), ER2Y-s (vellow),

ER2VX-s (violet). ER2CVP-s (areen, vellow, violet pack)

FILES INTO REPLACEABLE FOAM INSERT.