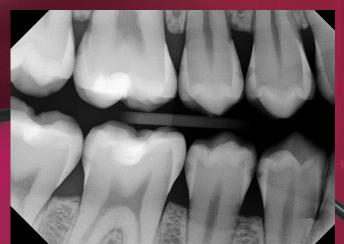

## BEST VALUE IN THE TOP TIER

The XDR Anatomic Sensor (US Patent #9,357,972 B2) maximizes imaging area at the mesial edge, easing capture of the canine/premolar contact.